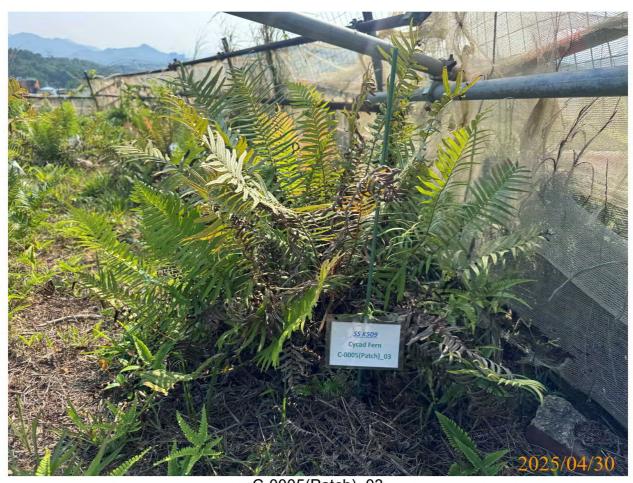

## APPENDIX H ECOLOGICAL MONITORING RESULTS

Post-transplantation monitoring records for transplanted flora species (April 2025)

#### Template of Post-transplantation Monitoring Checklist Design and Construction of Kong Nga Po Police Training Facilities

|                            |               |                                                                                                             |                             |                |        | Audit I        | Ref. No. |         |   |
|----------------------------|---------------|-------------------------------------------------------------------------------------------------------------|-----------------------------|----------------|--------|----------------|----------|---------|---|
| Contra                     | act           | SS K509                                                                                                     |                             |                |        |                |          |         |   |
| Inspect                    | ted By        | Lau Siu Yeung                                                                                               | Inspection Date Time Period | _              |        | /2025<br>to 12 |          | _       |   |
| Part A<br>Conditi<br>Tempe | ion<br>rature | Sunny Fine Overcast Drizzle                                                                                 | Rain                        |                | orm    | Hazy           |          |         |   |
| Humid<br>Wind              | ity           | High (RH>90%) Moderate (90%>RH>50%)  Calm Light Breeze Strong                                               | Low (F                      | RH<50%)        |        |                |          |         |   |
|                            |               |                                                                                                             | or not observed             | Yes            | No     | Follow-up      | N/C      | Remarks | _ |
| Part B                     | Cycadfer      | ra Brainea insignis                                                                                         |                             |                |        |                |          |         |   |
| 1.1                        |               | lants' health conditions satisfactory?                                                                      |                             |                |        |                |          |         |   |
| 1.2                        |               | planted plants on site protected carefully?                                                                 |                             |                |        |                |          |         | _ |
| 1.3                        |               | emporary protective fence properly erected and maintained?                                                  |                             | <b>1</b>       |        |                |          |         |   |
| 1.4                        |               | lant protection zone set 1m from the plants?                                                                |                             | <b>4</b>       |        | $\Box$         |          |         |   |
| 1.5                        |               | assed and planted area kept free from weeds/unwanted plants?                                                |                             | <b>1</b>       | $\Box$ | $\Box$         | $\Box$   |         |   |
| 1.6                        |               | ction of the soil avoided for the plants?                                                                   |                             | <b>7</b>       | $\Box$ | $\Box$         | $\Box$   |         |   |
| 1.7                        |               | unwanted material removed within the planting area?                                                         |                             |                |        | $\Box$         | $\Box$   |         |   |
| 1.8                        | Are equip     | oment or stockpile placed outside the protection zone?                                                      |                             | <b>7</b>       | $\Box$ | $\Box$         | $\Box$   |         |   |
| 1.9                        | Are soil,     | debris or construction materials deposited around and against the plant as this causes bark damage avoided? |                             | <b>4</b>       |        |                |          |         |   |
| 1.10                       | Are fixing    | gs driven into plants avoided?                                                                              |                             | $\checkmark$   |        |                |          |         |   |
| 1,11                       | Are the pl    | lants used for anchoring or winching purposes or for the display of ided?                                   |                             | <b>√</b>       |        |                |          |         | _ |
| 1.12                       |               | re lit below the branches and petrol, oil or caustic substances stored slants avoided?                      |                             | $\checkmark$   |        |                |          |         |   |
| 1.13                       | Are all pla   | ants kept free from pest, disease or fungal infection?                                                      |                             | $\checkmark$   |        |                |          |         |   |
| 1.14                       | Are there     | enough area for growth and development of plant roots?                                                      |                             | $\checkmark$   |        |                |          |         |   |
| 1.15a                      | Is exposu     | re of plant roots avoided?                                                                                  |                             | $ \checkmark $ |        |                |          |         |   |
| 1.15b                      | If not, we    | re broken off or rotting of roots avoided?                                                                  |                             | $\checkmark$   |        |                |          |         | _ |
| 2.                         | Ladies T      | N/A o                                                                                                       | or not observed             | Yes            | No     | Follow-up      | N/C      | Remarks | _ |
| 2.1                        |               | lants' health conditions satisfactory?                                                                      |                             | $\checkmark$   |        |                |          | D=      |   |
| 2.2                        | Are transp    | planted plants on site protected carefully?                                                                 |                             | $\checkmark$   |        |                |          |         |   |
| 2.3                        | Are the te    | emporary protective fence properly erected and maintained?                                                  |                             | $\checkmark$   |        |                |          |         |   |
| 2.4                        | Are the p     | lant protection zone set 1m from the plants?                                                                |                             | $\checkmark$   |        |                |          |         |   |
| 2.5                        | Are all gr    | assed and planted area kept free from weeds/unwanted plants?                                                |                             | $\checkmark$   |        |                |          |         |   |
| 2.6                        | Is compac     | ction of the soil avoided for the plants?                                                                   |                             | $\checkmark$   |        |                |          |         |   |
| 27                         | Ara littar    | unwanted material removed within the planting great                                                         |                             |                |        |                |          |         |   |