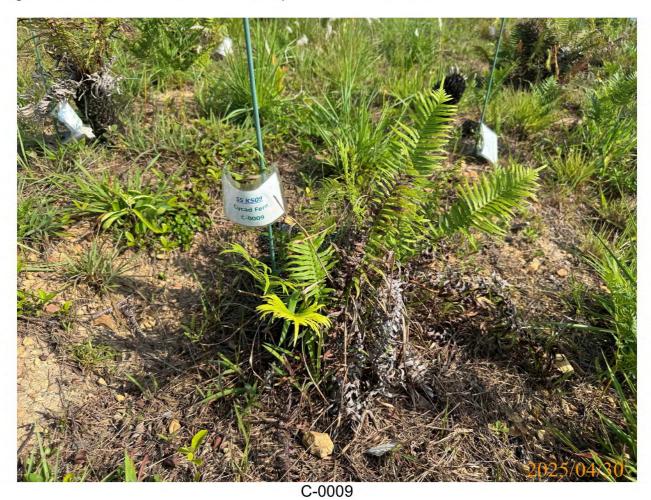

## APPENDIX H ECOLOGICAL MONITORING RESULTS

Post-transplantation monitoring records for transplanted flora species (April 2025)

#### Template of Post-transplantation Monitoring Checklist Design and Construction of Kong Nga Po Police Training Facilities

|                            |               |                                                                                                             |                             |                |        | Audit I        | Ref. No. |         |   |
|----------------------------|---------------|-------------------------------------------------------------------------------------------------------------|-----------------------------|----------------|--------|----------------|----------|---------|---|
| Contra                     | act           | SS K509                                                                                                     |                             |                |        |                |          |         |   |
| Inspect                    | ted By        | Lau Siu Yeung                                                                                               | Inspection Date Time Period | _              |        | /2025<br>to 12 |          | _       |   |
| Part A<br>Conditi<br>Tempe | ion<br>rature | Sunny Fine Overcast Drizzle                                                                                 | Rain                        |                | orm    | Hazy           |          |         |   |
| Humid<br>Wind              | ity           | High (RH>90%) Moderate (90%>RH>50%)  Calm Light Breeze Strong                                               | Low (F                      | RH<50%)        |        |                |          |         |   |
|                            |               |                                                                                                             | or not observed             | Yes            | No     | Follow-up      | N/C      | Remarks | _ |
| Part B                     | Cycadfer      | ra Brainea insignis                                                                                         |                             |                |        |                |          |         |   |
| 1.1                        |               | lants' health conditions satisfactory?                                                                      |                             |                |        |                |          |         |   |
| 1.2                        |               | planted plants on site protected carefully?                                                                 |                             |                |        |                |          |         | _ |
| 1.3                        |               | emporary protective fence properly erected and maintained?                                                  |                             | <b>1</b>       |        |                |          |         |   |
| 1.4                        |               | lant protection zone set 1m from the plants?                                                                |                             | <b>4</b>       |        | $\Box$         |          |         |   |
| 1.5                        |               | assed and planted area kept free from weeds/unwanted plants?                                                |                             | <b>1</b>       | $\Box$ | $\Box$         | $\Box$   |         |   |
| 1.6                        |               | ction of the soil avoided for the plants?                                                                   |                             | <b>7</b>       | $\Box$ | $\Box$         | $\Box$   |         |   |
| 1.7                        |               | unwanted material removed within the planting area?                                                         |                             |                |        | $\Box$         | $\Box$   |         |   |
| 1.8                        | Are equip     | oment or stockpile placed outside the protection zone?                                                      |                             | <b>7</b>       | $\Box$ | $\Box$         | $\Box$   |         |   |
| 1.9                        | Are soil,     | debris or construction materials deposited around and against the plant as this causes bark damage avoided? |                             | <b>4</b>       |        |                |          |         |   |
| 1.10                       | Are fixing    | gs driven into plants avoided?                                                                              |                             | $\checkmark$   |        |                |          |         |   |
| 1,11                       | Are the pl    | lants used for anchoring or winching purposes or for the display of ided?                                   |                             | <b>√</b>       |        |                |          |         | _ |
| 1.12                       |               | re lit below the branches and petrol, oil or caustic substances stored slants avoided?                      |                             | $\checkmark$   |        |                |          |         |   |
| 1.13                       | Are all pla   | ants kept free from pest, disease or fungal infection?                                                      |                             | $\checkmark$   |        |                |          |         |   |
| 1.14                       | Are there     | enough area for growth and development of plant roots?                                                      |                             | $\checkmark$   |        |                |          |         |   |
| 1.15a                      | Is exposu     | re of plant roots avoided?                                                                                  |                             | $ \checkmark $ |        |                |          |         |   |
| 1.15b                      | If not, we    | re broken off or rotting of roots avoided?                                                                  |                             | $\checkmark$   |        |                |          |         | _ |
| 2.                         | Ladies T      | N/A o                                                                                                       | or not observed             | Yes            | No     | Follow-up      | N/C      | Remarks | _ |
| 2.1                        |               | lants' health conditions satisfactory?                                                                      |                             | $\checkmark$   |        |                |          | D=      |   |
| 2.2                        | Are transp    | planted plants on site protected carefully?                                                                 |                             | $\checkmark$   |        |                |          |         |   |
| 2.3                        | Are the te    | emporary protective fence properly erected and maintained?                                                  |                             | $\checkmark$   |        |                |          |         |   |
| 2.4                        | Are the p     | lant protection zone set 1m from the plants?                                                                |                             | $\checkmark$   |        |                |          |         |   |
| 2.5                        | Are all gr    | assed and planted area kept free from weeds/unwanted plants?                                                |                             | $\checkmark$   |        |                |          |         |   |
| 2.6                        | Is compac     | ction of the soil avoided for the plants?                                                                   |                             | $\checkmark$   |        |                |          |         |   |
| 27                         | Ara littar    | unwanted material removed within the planting great                                                         |                             |                |        |                |          |         |   |