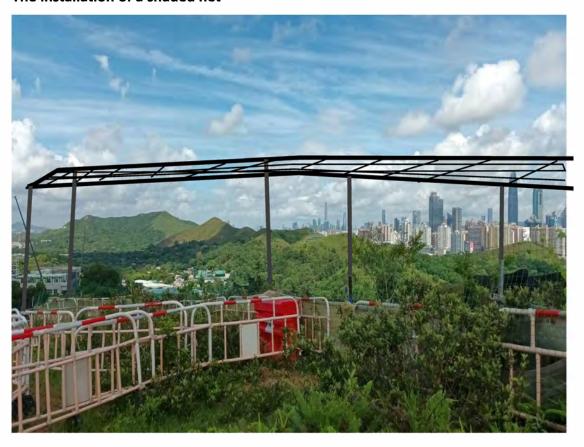

Please refer to the guidelines on soil improvement issued by the Greening, Landscape and Tree Management Section (GLTMS) of the development bureau (2022) to apply to monitoring and maintenance of transplanted flora species.
- 2) Daily watering frequency is needed to keep the soil moist.
- 3) Installation of a shaded net is provided below.
- 4) The wild plants that are growing in undesirable areas should be removed.
- 5) The Black Shade Net should be installed.





| IEC                | ET                            | Contractor Representative |  |  |  |  |  |
|--------------------|-------------------------------|---------------------------|--|--|--|--|--|
| Name: Mr. Law Date | Name: Mr. Chow Date 29/4/2025 | Name: Marian Kong Date    |  |  |  |  |  |

The installation of a shaded net





Remark: Non scale & Conceptual drawing