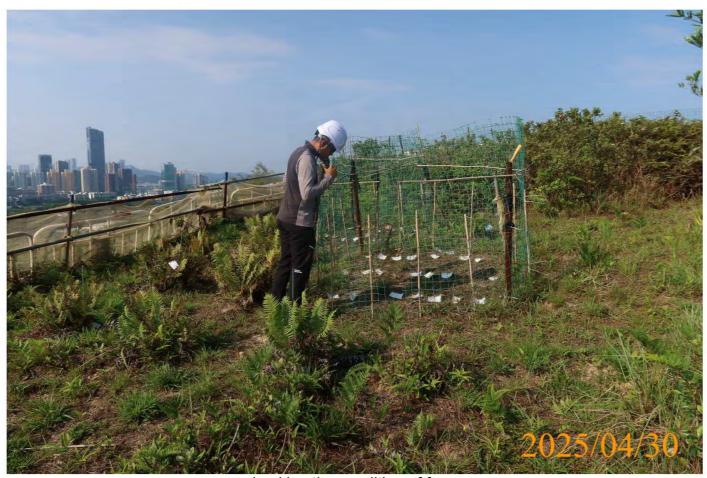

## APPENDIX H ECOLOGICAL MONITORING RESULTS

Post-transplantation monitoring records for transplanted flora species (April 2025)

### Monitoring and Maintenance Works Report

INSPECTION DATE: 30 APRIL 2025 REPORT DATE: 03 MAY 2025

> PREPARED BY: Lau Siu Yeung, Andy (UKAA PR5206)

> > Version: 00