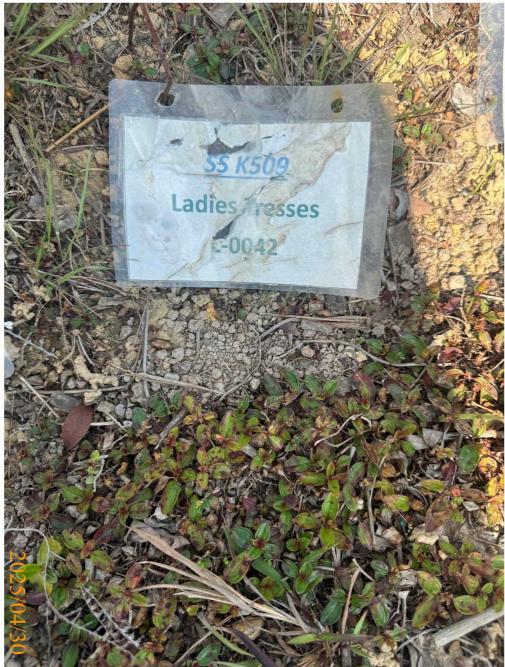

#### Template of Post-transplantation Monitoring Checklist Design and Construction of Kong Nga Po Police Training Facilities

|                            |               |                                                                                                             |                             |                |        | Audit I        | Ref. No. |         |   |
|----------------------------|---------------|-------------------------------------------------------------------------------------------------------------|-----------------------------|----------------|--------|----------------|----------|---------|---|
| Contra                     | act           | SS K509                                                                                                     |                             |                |        |                |          |         |   |
| Inspect                    | ted By        | Lau Siu Yeung                                                                                               | Inspection Date Time Period | _              |        | /2025<br>to 12 |          | _       |   |
| Part A<br>Conditi<br>Tempe | ion<br>rature | Sunny Fine Overcast Drizzle                                                                                 | Rain                        |                | orm    | Hazy           |          |         |   |
| Humid<br>Wind              | ity           | High (RH>90%) Moderate (90%>RH>50%)  Calm Light Breeze Strong                                               | Low (F                      | RH<50%)        |        |                |          |         |   |
|                            |               |                                                                                                             | or not observed             | Yes            | No     | Follow-up      | N/C      | Remarks | _ |
| Part B                     | Cycadfer      | ra Brainea insignis                                                                                         |                             |                |        |                |          |         |   |
| 1.1                        |               | lants' health conditions satisfactory?                                                                      |                             |                |        |                |          |         |   |
| 1.2                        |               | planted plants on site protected carefully?                                                                 |                             |                |        |                |          |         | _ |
| 1.3                        |               | emporary protective fence properly erected and maintained?                                                  |                             | <b>1</b>       |        |                |          |         |   |
| 1.4                        |               | lant protection zone set 1m from the plants?                                                                |                             | <b>4</b>       |        | $\Box$         |          |         |   |
| 1.5                        |               | assed and planted area kept free from weeds/unwanted plants?                                                |                             | <b>1</b>       | $\Box$ | $\Box$         | $\Box$   |         |   |
| 1.6                        |               | ction of the soil avoided for the plants?                                                                   |                             | <b>7</b>       | $\Box$ | $\Box$         | $\Box$   |         |   |
| 1.7                        |               | unwanted material removed within the planting area?                                                         |                             |                |        | $\Box$         | $\Box$   |         |   |
| 1.8                        | Are equip     | oment or stockpile placed outside the protection zone?                                                      |                             | <b>7</b>       | $\Box$ | $\Box$         | $\Box$   |         |   |
| 1.9                        | Are soil,     | debris or construction materials deposited around and against the plant as this causes bark damage avoided? |                             | <b>4</b>       |        |                |          |         |   |
| 1.10                       | Are fixing    | gs driven into plants avoided?                                                                              |                             | $\checkmark$   |        |                |          |         |   |
| 1,11                       | Are the pl    | lants used for anchoring or winching purposes or for the display of ided?                                   |                             | <b>√</b>       |        |                |          |         | _ |
| 1.12                       |               | re lit below the branches and petrol, oil or caustic substances stored slants avoided?                      |                             | $\checkmark$   |        |                |          |         |   |
| 1.13                       | Are all pla   | ants kept free from pest, disease or fungal infection?                                                      |                             | $\checkmark$   |        |                |          |         |   |
| 1.14                       | Are there     | enough area for growth and development of plant roots?                                                      |                             | $\checkmark$   |        |                |          |         |   |
| 1.15a                      | Is exposu     | re of plant roots avoided?                                                                                  |                             | $ \checkmark $ |        |                |          |         |   |
| 1.15b                      | If not, we    | re broken off or rotting of roots avoided?                                                                  |                             | $\checkmark$   |        |                |          |         | _ |
| 2.                         | Ladies T      | N/A o                                                                                                       | or not observed             | Yes            | No     | Follow-up      | N/C      | Remarks | _ |
| 2.1                        |               | lants' health conditions satisfactory?                                                                      |                             | $\checkmark$   |        |                |          | D=      |   |
| 2.2                        | Are transp    | planted plants on site protected carefully?                                                                 |                             | $\checkmark$   |        |                |          |         |   |
| 2.3                        | Are the te    | emporary protective fence properly erected and maintained?                                                  |                             | $\checkmark$   |        |                |          |         |   |
| 2.4                        | Are the p     | lant protection zone set 1m from the plants?                                                                |                             | $\checkmark$   |        |                |          |         |   |
| 2.5                        | Are all gr    | assed and planted area kept free from weeds/unwanted plants?                                                |                             | $\checkmark$   |        |                |          |         |   |
| 2.6                        | Is compac     | ction of the soil avoided for the plants?                                                                   |                             | $\checkmark$   |        |                |          |         |   |
| 27                         | Ara littar    | unwanted material removed within the planting great                                                         |                             |                |        |                |          |         |   |