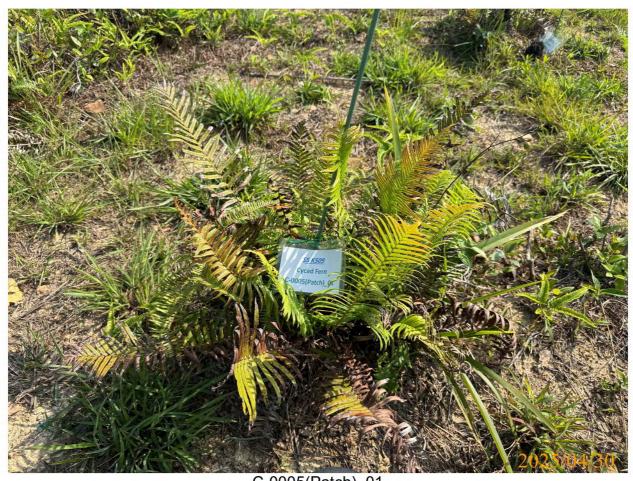

## APPENDIX H ECOLOGICAL MONITORING RESULTS

Post-transplantation monitoring records for transplanted flora species (April 2025)

#### Template of Post-transplantation Monitoring Checklist Design and Construction of Kong Nga Po Police Training Facilities

|                            |               |                                                                                                             |                             |                |        | Audit I        | Ref. No. |         |   |
|----------------------------|---------------|-------------------------------------------------------------------------------------------------------------|-----------------------------|----------------|--------|----------------|----------|---------|---|
| Contra                     | act           | SS K509                                                                                                     |                             |                |        |                |          |         |   |
| Inspect                    | ted By        | Lau Siu Yeung                                                                                               | Inspection Date Time Period | _              |        | /2025<br>to 12 |          | _       |   |
| Part A<br>Conditi<br>Tempe | ion<br>rature | Sunny Fine Overcast Drizzle                                                                                 | Rain                        |                | orm    | Hazy           |          |         |   |
| Humid<br>Wind              | ity           | High (RH>90%) Moderate (90%>RH>50%)  Calm Light Breeze Strong                                               | Low (F                      | RH<50%)        |        |                |          |         |   |
|                            |               |                                                                                                             | or not observed             | Yes            | No     | Follow-up      | N/C      | Remarks | _ |
| Part B                     | Cycadfer      | ra Brainea insignis                                                                                         |                             |                |        |                |          |         |   |
| 1.1                        |               | lants' health conditions satisfactory?                                                                      |                             |                |        |                |          |         |   |
| 1.2                        |               | planted plants on site protected carefully?                                                                 |                             |                |        |                |          |         | _ |
| 1.3                        |               | emporary protective fence properly erected and maintained?                                                  |                             | <b>1</b>       |        |                |          |         |   |
| 1.4                        |               | lant protection zone set 1m from the plants?                                                                |                             | <b>4</b>       |        | $\Box$         |          |         |   |
| 1.5                        |               | assed and planted area kept free from weeds/unwanted plants?                                                |                             | <b>1</b>       | $\Box$ | $\Box$         | $\Box$   |         |   |
| 1.6                        |               | ction of the soil avoided for the plants?                                                                   |                             | <b>7</b>       | $\Box$ | $\Box$         | $\Box$   |         |   |
| 1.7                        |               | unwanted material removed within the planting area?                                                         |                             |                |        | $\Box$         | $\Box$   |         |   |
| 1.8                        | Are equip     | oment or stockpile placed outside the protection zone?                                                      |                             | <b>7</b>       | $\Box$ | $\Box$         | $\Box$   |         |   |
| 1.9                        | Are soil,     | debris or construction materials deposited around and against the plant as this causes bark damage avoided? |                             | <b>4</b>       |        |                |          |         |   |
| 1.10                       | Are fixing    | gs driven into plants avoided?                                                                              |                             | $\checkmark$   |        |                |          |         |   |
| 1,11                       | Are the pl    | lants used for anchoring or winching purposes or for the display of ided?                                   |                             | <b>√</b>       |        |                |          |         | _ |
| 1.12                       |               | re lit below the branches and petrol, oil or caustic substances stored slants avoided?                      |                             | $\checkmark$   |        |                |          |         |   |
| 1.13                       | Are all pla   | ants kept free from pest, disease or fungal infection?                                                      |                             | $\checkmark$   |        |                |          |         |   |
| 1.14                       | Are there     | enough area for growth and development of plant roots?                                                      |                             | $\checkmark$   |        |                |          |         |   |
| 1.15a                      | Is exposu     | re of plant roots avoided?                                                                                  |                             | $ \checkmark $ |        |                |          |         |   |
| 1.15b                      | If not, we    | re broken off or rotting of roots avoided?                                                                  |                             | $\checkmark$   |        |                |          |         | _ |
| 2.                         | Ladies T      | N/A o                                                                                                       | or not observed             | Yes            | No     | Follow-up      | N/C      | Remarks | _ |
| 2.1                        |               | lants' health conditions satisfactory?                                                                      |                             | $\checkmark$   |        |                |          | D=      |   |
| 2.2                        | Are transp    | planted plants on site protected carefully?                                                                 |                             | $\checkmark$   |        |                |          |         |   |
| 2.3                        | Are the te    | emporary protective fence properly erected and maintained?                                                  |                             | $\checkmark$   |        |                |          |         |   |
| 2.4                        | Are the p     | lant protection zone set 1m from the plants?                                                                |                             | $\checkmark$   |        |                |          |         |   |
| 2.5                        | Are all gr    | assed and planted area kept free from weeds/unwanted plants?                                                |                             | $\checkmark$   |        |                |          |         |   |
| 2.6                        | Is compac     | ction of the soil avoided for the plants?                                                                   |                             | $\checkmark$   |        |                |          |         |   |
| 27                         | Ara littar    | unwanted material removed within the planting great                                                         |                             |                |        |                |          |         |   |