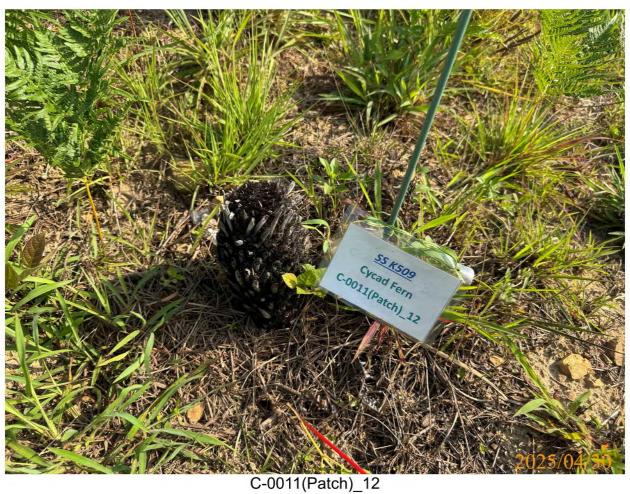

## APPENDIX H ECOLOGICAL MONITORING RESULTS

Post-transplantation monitoring records for transplanted flora species (April 2025)

#### Template of Post-transplantation Monitoring Checklist Design and Construction of Kong Nga Po Police Training Facilities

|                            |               |                                                                                                             |                             |                |        | Audit I        | Ref. No. |         |   |
|----------------------------|---------------|-------------------------------------------------------------------------------------------------------------|-----------------------------|----------------|--------|----------------|----------|---------|---|
| Contra                     | act           | SS K509                                                                                                     |                             |                |        |                |          |         |   |
| Inspect                    | ted By        | Lau Siu Yeung                                                                                               | Inspection Date Time Period | _              |        | /2025<br>to 12 |          | _       |   |
| Part A<br>Conditi<br>Tempe | ion<br>rature | Sunny Fine Overcast Drizzle                                                                                 | Rain                        |                | orm    | Hazy           |          |         |   |
| Humid<br>Wind              | ity           | High (RH>90%) Moderate (90%>RH>50%)  Calm Light Breeze Strong                                               | Low (F                      | RH<50%)        |        |                |          |         |   |
|                            |               |                                                                                                             | or not observed             | Yes            | No     | Follow-up      | N/C      | Remarks | _ |
| Part B                     | Cycadfer      | ra Brainea insignis                                                                                         |                             |                |        |                |          |         |   |
| 1.1                        |               | lants' health conditions satisfactory?                                                                      |                             |                |        |                |          |         |   |
| 1.2                        |               | planted plants on site protected carefully?                                                                 |                             |                |        |                |          |         | _ |
| 1.3                        |               | emporary protective fence properly erected and maintained?                                                  |                             | <b>1</b>       |        |                |          |         |   |
| 1.4                        |               | lant protection zone set 1m from the plants?                                                                |                             | <b>4</b>       |        | $\Box$         |          |         |   |
| 1.5                        |               | assed and planted area kept free from weeds/unwanted plants?                                                |                             | <b>1</b>       | $\Box$ | $\Box$         | $\Box$   |         |   |
| 1.6                        |               | ction of the soil avoided for the plants?                                                                   |                             | <b>7</b>       | $\Box$ | $\Box$         | $\Box$   |         |   |
| 1.7                        |               | unwanted material removed within the planting area?                                                         |                             |                |        | $\Box$         | $\Box$   |         |   |
| 1.8                        | Are equip     | oment or stockpile placed outside the protection zone?                                                      |                             | <b>7</b>       | $\Box$ | $\Box$         | $\Box$   |         |   |
| 1.9                        | Are soil,     | debris or construction materials deposited around and against the plant as this causes bark damage avoided? |                             | <b>4</b>       |        |                |          |         |   |
| 1.10                       | Are fixing    | gs driven into plants avoided?                                                                              |                             | $\checkmark$   |        |                |          |         |   |
| 1,11                       | Are the pl    | lants used for anchoring or winching purposes or for the display of ided?                                   |                             | <b>√</b>       |        |                |          |         | _ |
| 1.12                       |               | re lit below the branches and petrol, oil or caustic substances stored slants avoided?                      |                             | $\checkmark$   |        |                |          |         |   |
| 1.13                       | Are all pla   | ants kept free from pest, disease or fungal infection?                                                      |                             | $\checkmark$   |        |                |          |         |   |
| 1.14                       | Are there     | enough area for growth and development of plant roots?                                                      |                             | $\checkmark$   |        |                |          |         |   |
| 1.15a                      | Is exposu     | re of plant roots avoided?                                                                                  |                             | $ \checkmark $ |        |                |          |         |   |
| 1.15b                      | If not, we    | re broken off or rotting of roots avoided?                                                                  |                             | $\checkmark$   |        |                |          |         | _ |
| 2.                         | Ladies T      | N/A o                                                                                                       | or not observed             | Yes            | No     | Follow-up      | N/C      | Remarks | _ |
| 2.1                        |               | lants' health conditions satisfactory?                                                                      |                             | $\checkmark$   |        |                |          | D=      |   |
| 2.2                        | Are transp    | planted plants on site protected carefully?                                                                 |                             | $\checkmark$   |        |                |          |         |   |
| 2.3                        | Are the te    | emporary protective fence properly erected and maintained?                                                  |                             | $\checkmark$   |        |                |          |         |   |
| 2.4                        | Are the p     | lant protection zone set 1m from the plants?                                                                |                             | $\checkmark$   |        |                |          |         |   |
| 2.5                        | Are all gr    | assed and planted area kept free from weeds/unwanted plants?                                                |                             | $\checkmark$   |        |                |          |         |   |
| 2.6                        | Is compac     | ction of the soil avoided for the plants?                                                                   |                             | $\checkmark$   |        |                |          |         |   |
| 27                         | Ara littar    | unwanted material removed within the planting great                                                         |                             |                |        |                |          |         |   |