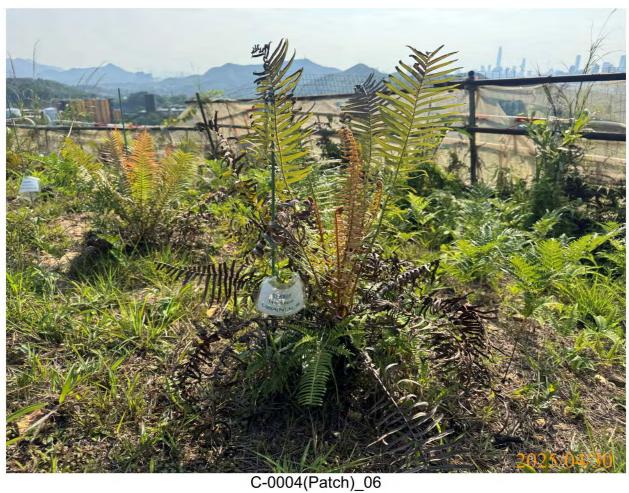

## APPENDIX H ECOLOGICAL MONITORING RESULTS

Post-transplantation monitoring records for transplanted flora species (April 2025)

### Monitoring and Maintenance Works Report

INSPECTION DATE: 30 APRIL 2025 REPORT DATE: 03 MAY 2025

> PREPARED BY: Lau Siu Yeung, Andy (UKAA PR5206)

> > Version: 00