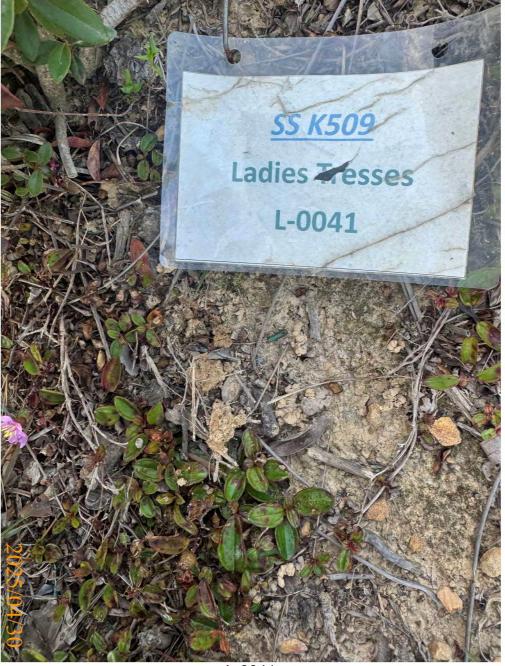

#### Template of Post-transplantation Monitoring Checklist Design and Construction of Kong Nga Po Police Training Facilities

|                            |               |                                                                                                             |                             |                |        | Audit I        | Ref. No. |         |   |
|----------------------------|---------------|-------------------------------------------------------------------------------------------------------------|-----------------------------|----------------|--------|----------------|----------|---------|---|
| Contra                     | act           | SS K509                                                                                                     |                             |                |        |                |          |         |   |
| Inspect                    | ted By        | Lau Siu Yeung                                                                                               | Inspection Date Time Period | _              |        | /2025<br>to 12 |          | _       |   |
| Part A<br>Conditi<br>Tempe | ion<br>rature | Sunny Fine Overcast Drizzle                                                                                 | Rain                        |                | orm    | Hazy           |          |         |   |
| Humid<br>Wind              | ity           | High (RH>90%) Moderate (90%>RH>50%)  Calm Light Breeze Strong                                               | Low (F                      | RH<50%)        |        |                |          |         |   |
|                            |               |                                                                                                             | or not observed             | Yes            | No     | Follow-up      | N/C      | Remarks | _ |
| Part B                     | Cycadfer      | ra Brainea insignis                                                                                         |                             |                |        |                |          |         |   |
| 1.1                        |               | lants' health conditions satisfactory?                                                                      |                             |                |        |                |          |         |   |
| 1.2                        |               | planted plants on site protected carefully?                                                                 |                             |                |        |                |          |         | _ |
| 1.3                        |               | emporary protective fence properly erected and maintained?                                                  |                             | <b>1</b>       |        |                |          |         |   |
| 1.4                        |               | lant protection zone set 1m from the plants?                                                                |                             | <b>4</b>       |        | $\Box$         |          |         |   |
| 1.5                        |               | assed and planted area kept free from weeds/unwanted plants?                                                |                             | <b>1</b>       | $\Box$ | $\Box$         | $\Box$   |         |   |
| 1.6                        |               | ction of the soil avoided for the plants?                                                                   |                             | <b>7</b>       | $\Box$ | $\Box$         | $\Box$   |         |   |
| 1.7                        |               | unwanted material removed within the planting area?                                                         |                             |                |        | $\Box$         | $\Box$   |         |   |
| 1.8                        | Are equip     | oment or stockpile placed outside the protection zone?                                                      |                             | <b>7</b>       | $\Box$ | $\Box$         | $\Box$   |         |   |
| 1.9                        | Are soil,     | debris or construction materials deposited around and against the plant as this causes bark damage avoided? |                             | <b>4</b>       |        |                |          |         |   |
| 1.10                       | Are fixing    | gs driven into plants avoided?                                                                              |                             | $\checkmark$   |        |                |          |         |   |
| 1,11                       | Are the pl    | lants used for anchoring or winching purposes or for the display of ided?                                   |                             | <b>√</b>       |        |                |          |         | _ |
| 1.12                       |               | re lit below the branches and petrol, oil or caustic substances stored slants avoided?                      |                             | $\checkmark$   |        |                |          |         |   |
| 1.13                       | Are all pla   | ants kept free from pest, disease or fungal infection?                                                      |                             | $\checkmark$   |        |                |          |         |   |
| 1.14                       | Are there     | enough area for growth and development of plant roots?                                                      |                             | $\checkmark$   |        |                |          |         |   |
| 1.15a                      | Is exposu     | re of plant roots avoided?                                                                                  |                             | $ \checkmark $ |        |                |          |         |   |
| 1.15b                      | If not, we    | re broken off or rotting of roots avoided?                                                                  |                             | $\checkmark$   |        |                |          |         | _ |
| 2.                         | Ladies T      | N/A o                                                                                                       | or not observed             | Yes            | No     | Follow-up      | N/C      | Remarks | _ |
| 2.1                        |               | lants' health conditions satisfactory?                                                                      |                             | $\checkmark$   |        |                |          | D=      |   |
| 2.2                        | Are transp    | planted plants on site protected carefully?                                                                 |                             | $\checkmark$   |        |                |          |         |   |
| 2.3                        | Are the te    | emporary protective fence properly erected and maintained?                                                  |                             | $\checkmark$   |        |                |          |         |   |
| 2.4                        | Are the p     | lant protection zone set 1m from the plants?                                                                |                             | $\checkmark$   |        |                |          |         |   |
| 2.5                        | Are all gr    | assed and planted area kept free from weeds/unwanted plants?                                                |                             | $\checkmark$   |        |                |          |         |   |
| 2.6                        | Is compac     | ction of the soil avoided for the plants?                                                                   |                             | $\checkmark$   |        |                |          |         |   |
| 27                         | Ara littar    | unwanted material removed within the planting great                                                         |                             |                |        |                |          |         |   |