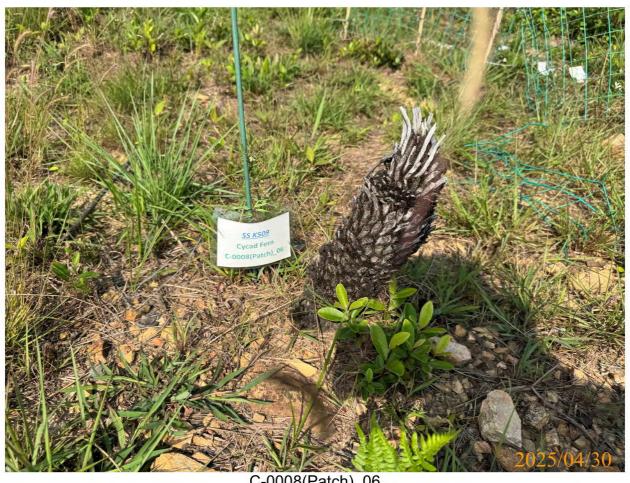

## APPENDIX H ECOLOGICAL MONITORING RESULTS

Post-transplantation monitoring records for transplanted flora species (April 2025)

#### Template of Post-transplantation Monitoring Checklist Design and Construction of Kong Nga Po Police Training Facilities

|                            |               |                                                                                                             |                             |                |        | Audit I        | Ref. No. |         |   |
|----------------------------|---------------|-------------------------------------------------------------------------------------------------------------|-----------------------------|----------------|--------|----------------|----------|---------|---|
| Contra                     | act           | SS K509                                                                                                     |                             |                |        |                |          |         |   |
| Inspect                    | ted By        | Lau Siu Yeung                                                                                               | Inspection Date Time Period | _              |        | /2025<br>to 12 |          | _       |   |
| Part A<br>Conditi<br>Tempe | ion<br>rature | Sunny Fine Overcast Drizzle                                                                                 | Rain                        |                | orm    | Hazy           |          |         |   |
| Humid<br>Wind              | ity           | High (RH>90%) Moderate (90%>RH>50%)  Calm Light Breeze Strong                                               | Low (F                      | RH<50%)        |        |                |          |         |   |
|                            |               |                                                                                                             | or not observed             | Yes            | No     | Follow-up      | N/C      | Remarks | _ |
| Part B                     | Cycadfer      | ra Brainea insignis                                                                                         |                             |                |        |                |          |         |   |
| 1.1                        |               | lants' health conditions satisfactory?                                                                      |                             |                |        |                |          |         |   |
| 1.2                        |               | planted plants on site protected carefully?                                                                 |                             |                |        |                |          |         | _ |
| 1.3                        |               | emporary protective fence properly erected and maintained?                                                  |                             | <b>1</b>       |        |                |          |         |   |
| 1.4                        |               | lant protection zone set 1m from the plants?                                                                |                             | <b>4</b>       |        | $\Box$         |          |         |   |
| 1.5                        |               | assed and planted area kept free from weeds/unwanted plants?                                                |                             | <b>1</b>       | $\Box$ | $\Box$         | $\Box$   |         |   |
| 1.6                        |               | ction of the soil avoided for the plants?                                                                   |                             | <b>7</b>       | $\Box$ | $\Box$         | $\Box$   |         |   |
| 1.7                        |               | unwanted material removed within the planting area?                                                         |                             |                |        | $\Box$         | $\Box$   |         |   |
| 1.8                        | Are equip     | oment or stockpile placed outside the protection zone?                                                      |                             | <b>7</b>       | $\Box$ | $\Box$         | $\Box$   |         |   |
| 1.9                        | Are soil,     | debris or construction materials deposited around and against the plant as this causes bark damage avoided? |                             | <b>4</b>       |        |                |          |         |   |
| 1.10                       | Are fixing    | gs driven into plants avoided?                                                                              |                             | $\checkmark$   |        |                |          |         |   |
| 1,11                       | Are the pl    | lants used for anchoring or winching purposes or for the display of ided?                                   |                             | <b>√</b>       |        |                |          |         | _ |
| 1.12                       |               | re lit below the branches and petrol, oil or caustic substances stored slants avoided?                      |                             | $\checkmark$   |        |                |          |         |   |
| 1.13                       | Are all pla   | ants kept free from pest, disease or fungal infection?                                                      |                             | $\checkmark$   |        |                |          |         |   |
| 1.14                       | Are there     | enough area for growth and development of plant roots?                                                      |                             | $\checkmark$   |        |                |          |         |   |
| 1.15a                      | Is exposu     | re of plant roots avoided?                                                                                  |                             | $ \checkmark $ |        |                |          |         |   |
| 1.15b                      | If not, we    | re broken off or rotting of roots avoided?                                                                  |                             | $\checkmark$   |        |                |          |         | _ |
| 2.                         | Ladies T      | N/A o                                                                                                       | or not observed             | Yes            | No     | Follow-up      | N/C      | Remarks | _ |
| 2.1                        |               | lants' health conditions satisfactory?                                                                      |                             | $\checkmark$   |        |                |          | D=      |   |
| 2.2                        | Are transp    | planted plants on site protected carefully?                                                                 |                             | $\checkmark$   |        |                |          |         |   |
| 2.3                        | Are the te    | emporary protective fence properly erected and maintained?                                                  |                             | $\checkmark$   |        |                |          |         |   |
| 2.4                        | Are the p     | lant protection zone set 1m from the plants?                                                                |                             | $\checkmark$   |        |                |          |         |   |
| 2.5                        | Are all gr    | assed and planted area kept free from weeds/unwanted plants?                                                |                             | $\checkmark$   |        |                |          |         |   |
| 2.6                        | Is compac     | ction of the soil avoided for the plants?                                                                   |                             | $\checkmark$   |        |                |          |         |   |
| 27                         | Ara littar    | unwanted material removed within the planting great                                                         |                             |                |        |                |          |         |   |