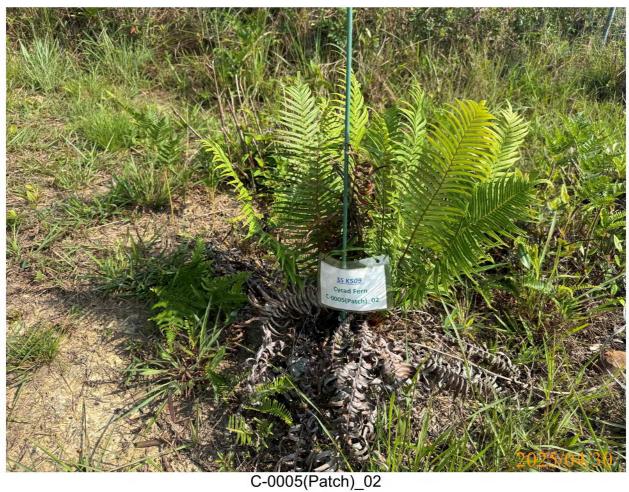

## APPENDIX H ECOLOGICAL MONITORING RESULTS

Post-transplantation monitoring records for transplanted flora species (April 2025)

#### Template of Post-transplantation Monitoring Checklist Design and Construction of Kong Nga Po Police Training Facilities

|                            |               |                                                                                                             |                             |                |        | Audit I        | Ref. No. |         |   |
|----------------------------|---------------|-------------------------------------------------------------------------------------------------------------|-----------------------------|----------------|--------|----------------|----------|---------|---|
| Contra                     | act           | SS K509                                                                                                     |                             |                |        |                |          |         |   |
| Inspect                    | ted By        | Lau Siu Yeung                                                                                               | Inspection Date Time Period | _              |        | /2025<br>to 12 |          | _       |   |
| Part A<br>Conditi<br>Tempe | ion<br>rature | Sunny Fine Overcast Drizzle                                                                                 | Rain                        |                | orm    | Hazy           |          |         |   |
| Humid<br>Wind              | ity           | High (RH>90%) Moderate (90%>RH>50%)  Calm Light Breeze Strong                                               | Low (F                      | RH<50%)        |        |                |          |         |   |
|                            |               |                                                                                                             | or not observed             | Yes            | No     | Follow-up      | N/C      | Remarks | _ |
| Part B                     | Cycadfer      | ra Brainea insignis                                                                                         |                             |                |        |                |          |         |   |
| 1.1                        |               | lants' health conditions satisfactory?                                                                      |                             |                |        |                |          |         |   |
| 1.2                        |               | planted plants on site protected carefully?                                                                 |                             |                |        |                |          |         | _ |
| 1.3                        |               | emporary protective fence properly erected and maintained?                                                  |                             | <b>1</b>       |        |                |          |         |   |
| 1.4                        |               | lant protection zone set 1m from the plants?                                                                |                             | <b>4</b>       |        | $\Box$         |          |         |   |
| 1.5                        |               | assed and planted area kept free from weeds/unwanted plants?                                                |                             | <b>1</b>       | $\Box$ | $\Box$         | $\Box$   |         |   |
| 1.6                        |               | ction of the soil avoided for the plants?                                                                   |                             | <b>7</b>       | $\Box$ | $\Box$         | $\Box$   |         |   |
| 1.7                        |               | unwanted material removed within the planting area?                                                         |                             |                |        | $\Box$         | $\Box$   |         |   |
| 1.8                        | Are equip     | oment or stockpile placed outside the protection zone?                                                      |                             | <b>7</b>       | $\Box$ | $\Box$         | $\Box$   |         |   |
| 1.9                        | Are soil,     | debris or construction materials deposited around and against the plant as this causes bark damage avoided? |                             | <b>4</b>       |        |                |          |         |   |
| 1.10                       | Are fixing    | gs driven into plants avoided?                                                                              |                             | $\checkmark$   |        |                |          |         |   |
| 1,11                       | Are the pl    | lants used for anchoring or winching purposes or for the display of ided?                                   |                             | <b>√</b>       |        |                |          |         | _ |
| 1.12                       |               | re lit below the branches and petrol, oil or caustic substances stored slants avoided?                      |                             | $\checkmark$   |        |                |          |         |   |
| 1.13                       | Are all pla   | ants kept free from pest, disease or fungal infection?                                                      |                             | $\checkmark$   |        |                |          |         |   |
| 1.14                       | Are there     | enough area for growth and development of plant roots?                                                      |                             | $\checkmark$   |        |                |          |         |   |
| 1.15a                      | Is exposu     | re of plant roots avoided?                                                                                  |                             | $ \checkmark $ |        |                |          |         |   |
| 1.15b                      | If not, we    | re broken off or rotting of roots avoided?                                                                  |                             | $\checkmark$   |        |                |          |         | _ |
| 2.                         | Ladies T      | N/A o                                                                                                       | or not observed             | Yes            | No     | Follow-up      | N/C      | Remarks | _ |
| 2.1                        |               | lants' health conditions satisfactory?                                                                      |                             | $\checkmark$   |        |                |          | D=      |   |
| 2.2                        | Are transp    | planted plants on site protected carefully?                                                                 |                             | $\checkmark$   |        |                |          |         |   |
| 2.3                        | Are the te    | emporary protective fence properly erected and maintained?                                                  |                             | $\checkmark$   |        |                |          |         |   |
| 2.4                        | Are the p     | lant protection zone set 1m from the plants?                                                                |                             | $\checkmark$   |        |                |          |         |   |
| 2.5                        | Are all gr    | assed and planted area kept free from weeds/unwanted plants?                                                |                             | $\checkmark$   |        |                |          |         |   |
| 2.6                        | Is compac     | ction of the soil avoided for the plants?                                                                   |                             | $\checkmark$   |        |                |          |         |   |
| 27                         | Ara littar    | unwanted material removed within the planting great                                                         |                             |                |        |                |          |         |   |