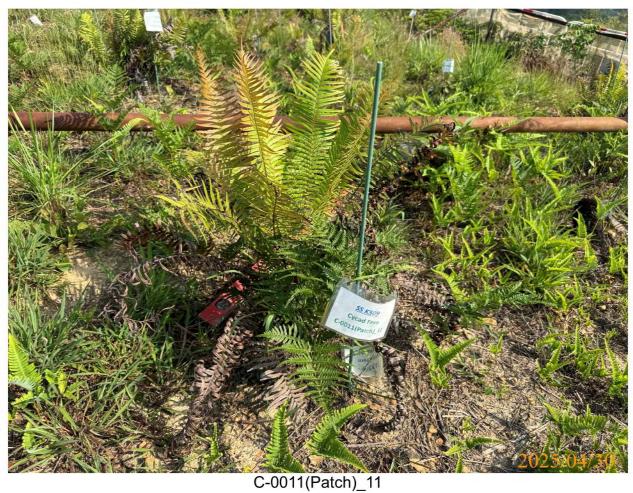

## APPENDIX H ECOLOGICAL MONITORING RESULTS

Post-transplantation monitoring records for transplanted flora species (April 2025)

#### Template of Post-transplantation Monitoring Checklist Design and Construction of Kong Nga Po Police Training Facilities

|                            |               |                                                                                                             |                             |                |        | Audit I        | Ref. No. |         |   |
|----------------------------|---------------|-------------------------------------------------------------------------------------------------------------|-----------------------------|----------------|--------|----------------|----------|---------|---|
| Contra                     | act           | SS K509                                                                                                     |                             |                |        |                |          |         |   |
| Inspect                    | ted By        | Lau Siu Yeung                                                                                               | Inspection Date Time Period | _              |        | /2025<br>to 12 |          | _       |   |
| Part A<br>Conditi<br>Tempe | ion<br>rature | Sunny Fine Overcast Drizzle                                                                                 | Rain                        |                | orm    | Hazy           |          |         |   |
| Humid<br>Wind              | ity           | High (RH>90%) Moderate (90%>RH>50%)  Calm Light Breeze Strong                                               | Low (F                      | RH<50%)        |        |                |          |         |   |
|                            |               |                                                                                                             | or not observed             | Yes            | No     | Follow-up      | N/C      | Remarks | _ |
| Part B                     | Cycadfer      | ra Brainea insignis                                                                                         |                             |                |        |                |          |         |   |
| 1.1                        |               | lants' health conditions satisfactory?                                                                      |                             |                |        |                |          |         |   |
| 1.2                        |               | planted plants on site protected carefully?                                                                 |                             |                |        |                |          |         | _ |
| 1.3                        |               | emporary protective fence properly erected and maintained?                                                  |                             | <b>1</b>       |        |                |          |         |   |
| 1.4                        |               | lant protection zone set 1m from the plants?                                                                |                             | <b>4</b>       |        | $\Box$         |          |         |   |
| 1.5                        |               | assed and planted area kept free from weeds/unwanted plants?                                                |                             | <b>1</b>       | $\Box$ | $\Box$         | $\Box$   |         |   |
| 1.6                        |               | ction of the soil avoided for the plants?                                                                   |                             | <b>7</b>       | $\Box$ | $\Box$         | $\Box$   |         |   |
| 1.7                        |               | unwanted material removed within the planting area?                                                         |                             |                |        | $\Box$         | $\Box$   |         |   |
| 1.8                        | Are equip     | oment or stockpile placed outside the protection zone?                                                      |                             | <b>7</b>       | $\Box$ | $\Box$         | $\Box$   |         |   |
| 1.9                        | Are soil,     | debris or construction materials deposited around and against the plant as this causes bark damage avoided? |                             | <b>4</b>       |        |                |          |         |   |
| 1.10                       | Are fixing    | gs driven into plants avoided?                                                                              |                             | $\checkmark$   |        |                |          |         |   |
| 1,11                       | Are the pl    | lants used for anchoring or winching purposes or for the display of ided?                                   |                             | <b>√</b>       |        |                |          |         | _ |
| 1.12                       |               | re lit below the branches and petrol, oil or caustic substances stored slants avoided?                      |                             | $\checkmark$   |        |                |          |         |   |
| 1.13                       | Are all pla   | ants kept free from pest, disease or fungal infection?                                                      |                             | $\checkmark$   |        |                |          |         |   |
| 1.14                       | Are there     | enough area for growth and development of plant roots?                                                      |                             | $\checkmark$   |        |                |          |         |   |
| 1.15a                      | Is exposu     | re of plant roots avoided?                                                                                  |                             | $ \checkmark $ |        |                |          |         |   |
| 1.15b                      | If not, we    | re broken off or rotting of roots avoided?                                                                  |                             | $\checkmark$   |        |                |          |         | _ |
| 2.                         | Ladies T      | N/A o                                                                                                       | or not observed             | Yes            | No     | Follow-up      | N/C      | Remarks | _ |
| 2.1                        |               | lants' health conditions satisfactory?                                                                      |                             | $\checkmark$   |        |                |          | D=      |   |
| 2.2                        | Are transp    | planted plants on site protected carefully?                                                                 |                             | $\checkmark$   |        |                |          |         |   |
| 2.3                        | Are the te    | emporary protective fence properly erected and maintained?                                                  |                             | $\checkmark$   |        |                |          |         |   |
| 2.4                        | Are the p     | lant protection zone set 1m from the plants?                                                                |                             | $\checkmark$   |        |                |          |         |   |
| 2.5                        | Are all gr    | assed and planted area kept free from weeds/unwanted plants?                                                |                             | $\checkmark$   |        |                |          |         |   |
| 2.6                        | Is compac     | ction of the soil avoided for the plants?                                                                   |                             | $\checkmark$   |        |                |          |         |   |
| 27                         | Ara littar    | unwanted material removed within the planting great                                                         |                             |                |        |                |          |         |   |