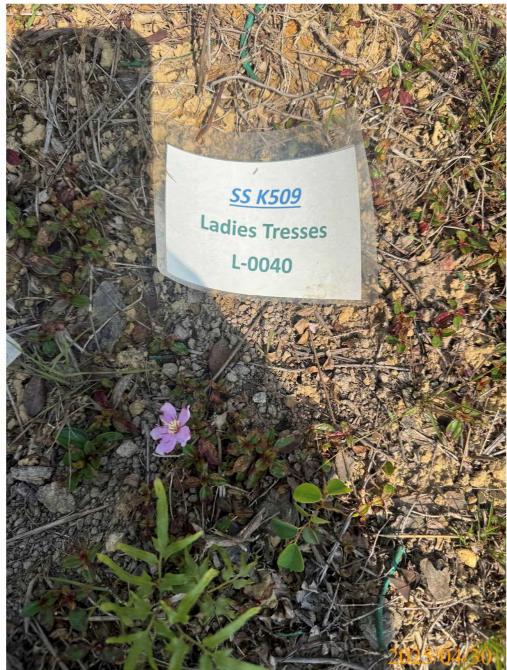

#### Template of Post-transplantation Monitoring Checklist Design and Construction of Kong Nga Po Police Training Facilities

|                            |               |                                                                                                             |                             |                |        | Audit I        | Ref. No. |         |   |
|----------------------------|---------------|-------------------------------------------------------------------------------------------------------------|-----------------------------|----------------|--------|----------------|----------|---------|---|
| Contra                     | act           | SS K509                                                                                                     |                             |                |        |                |          |         |   |
| Inspect                    | ted By        | Lau Siu Yeung                                                                                               | Inspection Date Time Period | _              |        | /2025<br>to 12 |          | _       |   |
| Part A<br>Conditi<br>Tempe | ion<br>rature | Sunny Fine Overcast Drizzle                                                                                 | Rain                        |                | orm    | Hazy           |          |         |   |
| Humid<br>Wind              | ity           | High (RH>90%) Moderate (90%>RH>50%)  Calm Light Breeze Strong                                               | Low (F                      | RH<50%)        |        |                |          |         |   |
|                            |               |                                                                                                             | or not observed             | Yes            | No     | Follow-up      | N/C      | Remarks | _ |
| Part B                     | Cycadfer      | ra Brainea insignis                                                                                         |                             |                |        |                |          |         |   |
| 1.1                        |               | lants' health conditions satisfactory?                                                                      |                             |                |        |                |          |         |   |
| 1.2                        |               | planted plants on site protected carefully?                                                                 |                             |                |        |                |          |         | _ |
| 1.3                        |               | emporary protective fence properly erected and maintained?                                                  |                             | <b>1</b>       |        |                |          |         |   |
| 1.4                        |               | lant protection zone set 1m from the plants?                                                                |                             | <b>4</b>       |        | $\Box$         |          |         |   |
| 1.5                        |               | assed and planted area kept free from weeds/unwanted plants?                                                |                             | <b>1</b>       | $\Box$ | $\Box$         | $\Box$   |         |   |
| 1.6                        |               | ction of the soil avoided for the plants?                                                                   |                             | <b>7</b>       | $\Box$ | $\Box$         | $\Box$   |         |   |
| 1.7                        |               | unwanted material removed within the planting area?                                                         |                             |                |        | $\Box$         | $\Box$   |         |   |
| 1.8                        | Are equip     | oment or stockpile placed outside the protection zone?                                                      |                             | <b>7</b>       | $\Box$ | $\Box$         | $\Box$   |         |   |
| 1.9                        | Are soil,     | debris or construction materials deposited around and against the plant as this causes bark damage avoided? |                             | <b>4</b>       |        |                |          |         |   |
| 1.10                       | Are fixing    | gs driven into plants avoided?                                                                              |                             | $\checkmark$   |        |                |          |         |   |
| 1,11                       | Are the pl    | lants used for anchoring or winching purposes or for the display of ided?                                   |                             | <b>√</b>       |        |                |          |         | _ |
| 1.12                       |               | re lit below the branches and petrol, oil or caustic substances stored slants avoided?                      |                             | $\checkmark$   |        |                |          |         |   |
| 1.13                       | Are all pla   | ants kept free from pest, disease or fungal infection?                                                      |                             | $\checkmark$   |        |                |          |         |   |
| 1.14                       | Are there     | enough area for growth and development of plant roots?                                                      |                             | $\checkmark$   |        |                |          |         |   |
| 1.15a                      | Is exposu     | re of plant roots avoided?                                                                                  |                             | $ \checkmark $ |        |                |          |         |   |
| 1.15b                      | If not, we    | re broken off or rotting of roots avoided?                                                                  |                             | $\checkmark$   |        |                |          |         | _ |
| 2.                         | Ladies T      | N/A o                                                                                                       | or not observed             | Yes            | No     | Follow-up      | N/C      | Remarks | _ |
| 2.1                        |               | lants' health conditions satisfactory?                                                                      |                             | $\checkmark$   |        |                |          | D=      |   |
| 2.2                        | Are transp    | planted plants on site protected carefully?                                                                 |                             | $\checkmark$   |        |                |          |         |   |
| 2.3                        | Are the te    | emporary protective fence properly erected and maintained?                                                  |                             | $\checkmark$   |        |                |          |         |   |
| 2.4                        | Are the p     | lant protection zone set 1m from the plants?                                                                |                             | $\checkmark$   |        |                |          |         |   |
| 2.5                        | Are all gr    | assed and planted area kept free from weeds/unwanted plants?                                                |                             | $\checkmark$   |        |                |          |         |   |
| 2.6                        | Is compac     | ction of the soil avoided for the plants?                                                                   |                             | $\checkmark$   |        |                |          |         |   |
| 27                         | Ara littar    | unwanted material removed within the planting great                                                         |                             |                |        |                |          |         |   |