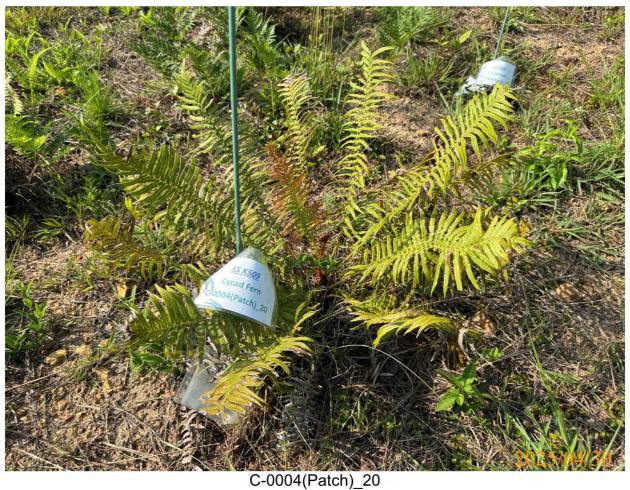

## APPENDIX H ECOLOGICAL MONITORING RESULTS

Post-transplantation monitoring records for transplanted flora species (April 2025)

#### Template of Post-transplantation Monitoring Checklist Design and Construction of Kong Nga Po Police Training Facilities

|                            |               |                                                                                                             |                             |                |        | Audit I        | Ref. No. |         |   |
|----------------------------|---------------|-------------------------------------------------------------------------------------------------------------|-----------------------------|----------------|--------|----------------|----------|---------|---|
| Contra                     | act           | SS K509                                                                                                     |                             |                |        |                |          |         |   |
| Inspect                    | ted By        | Lau Siu Yeung                                                                                               | Inspection Date Time Period | _              |        | /2025<br>to 12 |          | _       |   |
| Part A<br>Conditi<br>Tempe | ion<br>rature | Sunny Fine Overcast Drizzle                                                                                 | Rain                        |                | orm    | Hazy           |          |         |   |
| Humid<br>Wind              | ity           | High (RH>90%) Moderate (90%>RH>50%)  Calm Light Breeze Strong                                               | Low (F                      | RH<50%)        |        |                |          |         |   |
|                            |               |                                                                                                             | or not observed             | Yes            | No     | Follow-up      | N/C      | Remarks | _ |
| Part B                     | Cycadfer      | ra Brainea insignis                                                                                         |                             |                |        |                |          |         |   |
| 1.1                        |               | lants' health conditions satisfactory?                                                                      |                             |                |        |                |          |         |   |
| 1.2                        |               | planted plants on site protected carefully?                                                                 |                             |                |        |                |          |         | _ |
| 1.3                        |               | emporary protective fence properly erected and maintained?                                                  |                             | <b>1</b>       |        |                |          |         |   |
| 1.4                        |               | lant protection zone set 1m from the plants?                                                                |                             | <b>4</b>       |        | $\Box$         |          |         |   |
| 1.5                        |               | assed and planted area kept free from weeds/unwanted plants?                                                |                             | <b>1</b>       | $\Box$ | $\Box$         | $\Box$   |         |   |
| 1.6                        |               | ction of the soil avoided for the plants?                                                                   |                             | <b>7</b>       | $\Box$ | $\Box$         | $\Box$   |         |   |
| 1.7                        |               | unwanted material removed within the planting area?                                                         |                             |                |        | $\Box$         | $\Box$   |         |   |
| 1.8                        | Are equip     | oment or stockpile placed outside the protection zone?                                                      |                             | <b>7</b>       | $\Box$ | $\Box$         | $\Box$   |         |   |
| 1.9                        | Are soil,     | debris or construction materials deposited around and against the plant as this causes bark damage avoided? |                             | <b>4</b>       |        |                |          |         |   |
| 1.10                       | Are fixing    | gs driven into plants avoided?                                                                              |                             | $\checkmark$   |        |                |          |         |   |
| 1,11                       | Are the pl    | lants used for anchoring or winching purposes or for the display of ided?                                   |                             | <b>√</b>       |        |                |          |         | _ |
| 1.12                       |               | re lit below the branches and petrol, oil or caustic substances stored slants avoided?                      |                             | $\checkmark$   |        |                |          |         |   |
| 1.13                       | Are all pla   | ants kept free from pest, disease or fungal infection?                                                      |                             | $\checkmark$   |        |                |          |         |   |
| 1.14                       | Are there     | enough area for growth and development of plant roots?                                                      |                             | $\checkmark$   |        |                |          |         |   |
| 1.15a                      | Is exposu     | re of plant roots avoided?                                                                                  |                             | $ \checkmark $ |        |                |          |         |   |
| 1.15b                      | If not, we    | re broken off or rotting of roots avoided?                                                                  |                             | $\checkmark$   |        |                |          |         | _ |
| 2.                         | Ladies T      | N/A o                                                                                                       | or not observed             | Yes            | No     | Follow-up      | N/C      | Remarks | _ |
| 2.1                        |               | lants' health conditions satisfactory?                                                                      |                             | $\checkmark$   |        |                |          | D=      |   |
| 2.2                        | Are transp    | planted plants on site protected carefully?                                                                 |                             | $\checkmark$   |        |                |          |         |   |
| 2.3                        | Are the te    | emporary protective fence properly erected and maintained?                                                  |                             | $\checkmark$   |        |                |          |         |   |
| 2.4                        | Are the p     | lant protection zone set 1m from the plants?                                                                |                             | $\checkmark$   |        |                |          |         |   |
| 2.5                        | Are all gr    | assed and planted area kept free from weeds/unwanted plants?                                                |                             | $\checkmark$   |        |                |          |         |   |
| 2.6                        | Is compac     | ction of the soil avoided for the plants?                                                                   |                             | $\checkmark$   |        |                |          |         |   |
| 27                         | Ara littar    | unwanted material removed within the planting great                                                         |                             |                |        |                |          |         |   |