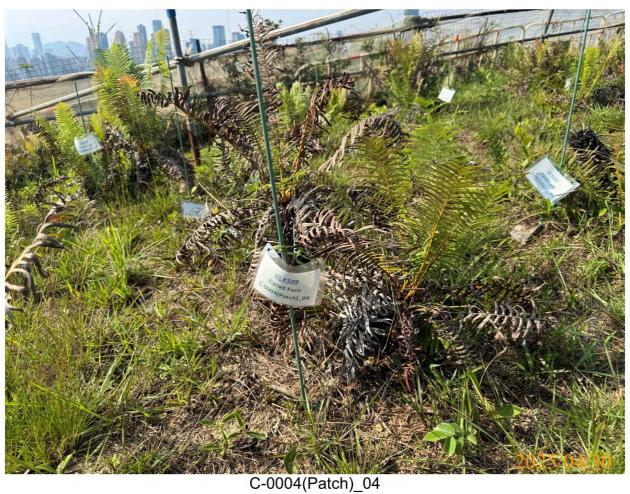

## APPENDIX H ECOLOGICAL MONITORING RESULTS

Post-transplantation monitoring records for transplanted flora species (April 2025)

### Monitoring and Maintenance Works Report

INSPECTION DATE: 30 APRIL 2025 REPORT DATE: 03 MAY 2025

> PREPARED BY: Lau Siu Yeung, Andy (UKAA PR5206)

> > Version: 00