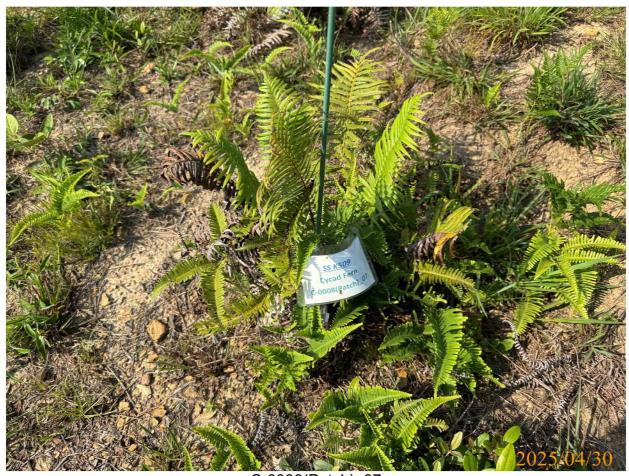

## APPENDIX H ECOLOGICAL MONITORING RESULTS

Post-transplantation monitoring records for transplanted flora species (April 2025)

#### Template of Post-transplantation Monitoring Checklist Design and Construction of Kong Nga Po Police Training Facilities

|                            |               |                                                                                                             |                             |                |        | Audit I        | Ref. No. |         |   |
|----------------------------|---------------|-------------------------------------------------------------------------------------------------------------|-----------------------------|----------------|--------|----------------|----------|---------|---|
| Contra                     | act           | SS K509                                                                                                     |                             |                |        |                |          |         |   |
| Inspect                    | ted By        | Lau Siu Yeung                                                                                               | Inspection Date Time Period | _              |        | /2025<br>to 12 |          | _       |   |
| Part A<br>Conditi<br>Tempe | ion<br>rature | Sunny Fine Overcast Drizzle                                                                                 | Rain                        |                | orm    | Hazy           |          |         |   |
| Humid<br>Wind              | ity           | High (RH>90%) Moderate (90%>RH>50%)  Calm Light Breeze Strong                                               | Low (F                      | RH<50%)        |        |                |          |         |   |
|                            |               |                                                                                                             | or not observed             | Yes            | No     | Follow-up      | N/C      | Remarks | _ |
| Part B                     | Cycadfer      | ra Brainea insignis                                                                                         |                             |                |        |                |          |         |   |
| 1.1                        |               | lants' health conditions satisfactory?                                                                      |                             |                |        |                |          |         |   |
| 1.2                        |               | planted plants on site protected carefully?                                                                 |                             |                |        |                |          |         | _ |
| 1.3                        |               | emporary protective fence properly erected and maintained?                                                  |                             | <b>1</b>       |        |                |          |         |   |
| 1.4                        |               | lant protection zone set 1m from the plants?                                                                |                             | <b>4</b>       |        | $\Box$         |          |         |   |
| 1.5                        |               | assed and planted area kept free from weeds/unwanted plants?                                                |                             | <b>1</b>       | $\Box$ | $\Box$         | $\Box$   |         |   |
| 1.6                        |               | ction of the soil avoided for the plants?                                                                   |                             | <b>7</b>       | $\Box$ | $\Box$         | $\Box$   |         |   |
| 1.7                        |               | unwanted material removed within the planting area?                                                         |                             |                |        | $\Box$         | $\Box$   |         |   |
| 1.8                        | Are equip     | oment or stockpile placed outside the protection zone?                                                      |                             | <b>7</b>       | $\Box$ | $\Box$         | $\Box$   |         |   |
| 1.9                        | Are soil,     | debris or construction materials deposited around and against the plant as this causes bark damage avoided? |                             | <b>4</b>       |        |                |          |         |   |
| 1.10                       | Are fixing    | gs driven into plants avoided?                                                                              |                             | $\checkmark$   |        |                |          |         |   |
| 1,11                       | Are the pl    | lants used for anchoring or winching purposes or for the display of ided?                                   |                             | <b>√</b>       |        |                |          |         | _ |
| 1.12                       |               | re lit below the branches and petrol, oil or caustic substances stored slants avoided?                      |                             | $\checkmark$   |        |                |          |         |   |
| 1.13                       | Are all pla   | ants kept free from pest, disease or fungal infection?                                                      |                             | $\checkmark$   |        |                |          |         |   |
| 1.14                       | Are there     | enough area for growth and development of plant roots?                                                      |                             | $\checkmark$   |        |                |          |         |   |
| 1.15a                      | Is exposu     | re of plant roots avoided?                                                                                  |                             | $ \checkmark $ |        |                |          |         |   |
| 1.15b                      | If not, we    | re broken off or rotting of roots avoided?                                                                  |                             | $\checkmark$   |        |                |          |         | _ |
| 2.                         | Ladies T      | N/A o                                                                                                       | or not observed             | Yes            | No     | Follow-up      | N/C      | Remarks | _ |
| 2.1                        |               | lants' health conditions satisfactory?                                                                      |                             | $\checkmark$   |        |                |          | D=      |   |
| 2.2                        | Are transp    | planted plants on site protected carefully?                                                                 |                             | $\checkmark$   |        |                |          |         |   |
| 2.3                        | Are the te    | emporary protective fence properly erected and maintained?                                                  |                             | $\checkmark$   |        |                |          |         |   |
| 2.4                        | Are the p     | lant protection zone set 1m from the plants?                                                                |                             | $\checkmark$   |        |                |          |         |   |
| 2.5                        | Are all gr    | assed and planted area kept free from weeds/unwanted plants?                                                |                             | $\checkmark$   |        |                |          |         |   |
| 2.6                        | Is compac     | ction of the soil avoided for the plants?                                                                   |                             | $\checkmark$   |        |                |          |         |   |
| 27                         | Ara littar    | unwanted material removed within the planting great                                                         |                             |                |        |                |          |         |   |