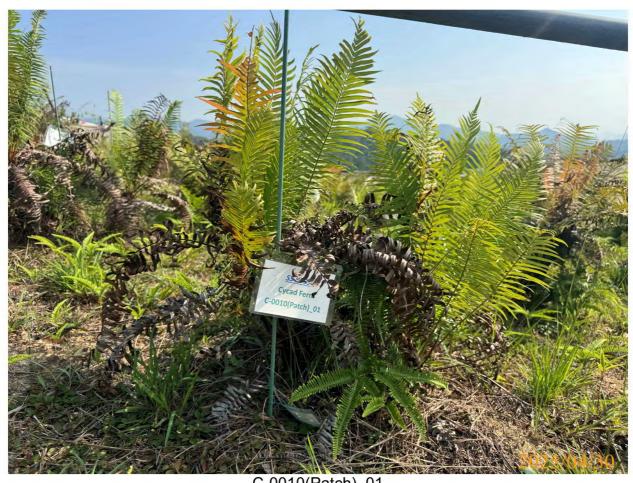

## APPENDIX H ECOLOGICAL MONITORING RESULTS

Post-transplantation monitoring records for transplanted flora species (April 2025)

#### Template of Post-transplantation Monitoring Checklist Design and Construction of Kong Nga Po Police Training Facilities

|                            |               |                                                                                                             |                             |                |        | Audit I        | Ref. No. |         |   |
|----------------------------|---------------|-------------------------------------------------------------------------------------------------------------|-----------------------------|----------------|--------|----------------|----------|---------|---|
| Contra                     | act           | SS K509                                                                                                     |                             |                |        |                |          |         |   |
| Inspect                    | ted By        | Lau Siu Yeung                                                                                               | Inspection Date Time Period | _              |        | /2025<br>to 12 |          | _       |   |
| Part A<br>Conditi<br>Tempe | ion<br>rature | Sunny Fine Overcast Drizzle                                                                                 | Rain                        |                | orm    | Hazy           |          |         |   |
| Humid<br>Wind              | ity           | High (RH>90%) Moderate (90%>RH>50%)  Calm Light Breeze Strong                                               | Low (F                      | RH<50%)        |        |                |          |         |   |
|                            |               |                                                                                                             | or not observed             | Yes            | No     | Follow-up      | N/C      | Remarks | _ |
| Part B                     | Cycadfer      | ra Brainea insignis                                                                                         |                             |                |        |                |          |         |   |
| 1.1                        |               | lants' health conditions satisfactory?                                                                      |                             |                |        |                |          |         |   |
| 1.2                        |               | planted plants on site protected carefully?                                                                 |                             |                |        |                |          |         | _ |
| 1.3                        |               | emporary protective fence properly erected and maintained?                                                  |                             | <b>1</b>       |        |                |          |         |   |
| 1.4                        |               | lant protection zone set 1m from the plants?                                                                |                             | <b>4</b>       |        | $\Box$         |          |         |   |
| 1.5                        |               | assed and planted area kept free from weeds/unwanted plants?                                                |                             | <b>1</b>       | $\Box$ | $\Box$         | $\Box$   |         |   |
| 1.6                        |               | ction of the soil avoided for the plants?                                                                   |                             | <b>7</b>       | $\Box$ | $\Box$         | $\Box$   |         |   |
| 1.7                        |               | unwanted material removed within the planting area?                                                         |                             |                |        | $\Box$         | $\Box$   |         |   |
| 1.8                        | Are equip     | oment or stockpile placed outside the protection zone?                                                      |                             | <b>7</b>       | $\Box$ | $\Box$         | $\Box$   |         |   |
| 1.9                        | Are soil,     | debris or construction materials deposited around and against the plant as this causes bark damage avoided? |                             | <b>4</b>       |        |                |          |         |   |
| 1.10                       | Are fixing    | gs driven into plants avoided?                                                                              |                             | $\checkmark$   |        |                |          |         |   |
| 1,11                       | Are the pl    | lants used for anchoring or winching purposes or for the display of ided?                                   |                             | <b>√</b>       |        |                |          |         | _ |
| 1.12                       |               | re lit below the branches and petrol, oil or caustic substances stored slants avoided?                      |                             | $\checkmark$   |        |                |          |         |   |
| 1.13                       | Are all pla   | ants kept free from pest, disease or fungal infection?                                                      |                             | $\checkmark$   |        |                |          |         |   |
| 1.14                       | Are there     | enough area for growth and development of plant roots?                                                      |                             | $\checkmark$   |        |                |          |         |   |
| 1.15a                      | Is exposu     | re of plant roots avoided?                                                                                  |                             | $ \checkmark $ |        |                |          |         |   |
| 1.15b                      | If not, we    | re broken off or rotting of roots avoided?                                                                  |                             | $\checkmark$   |        |                |          |         | _ |
| 2.                         | Ladies T      | N/A o                                                                                                       | or not observed             | Yes            | No     | Follow-up      | N/C      | Remarks | _ |
| 2.1                        |               | lants' health conditions satisfactory?                                                                      |                             | $\checkmark$   |        |                |          | D=      |   |
| 2.2                        | Are transp    | planted plants on site protected carefully?                                                                 |                             | $\checkmark$   |        |                |          |         |   |
| 2.3                        | Are the te    | emporary protective fence properly erected and maintained?                                                  |                             | $\checkmark$   |        |                |          |         |   |
| 2.4                        | Are the p     | lant protection zone set 1m from the plants?                                                                |                             | $\checkmark$   |        |                |          |         |   |
| 2.5                        | Are all gr    | assed and planted area kept free from weeds/unwanted plants?                                                |                             | $\checkmark$   |        |                |          |         |   |
| 2.6                        | Is compac     | ction of the soil avoided for the plants?                                                                   |                             | $\checkmark$   |        |                |          |         |   |
| 27                         | Ara littar    | unwanted material removed within the planting great                                                         |                             |                |        |                |          |         |   |