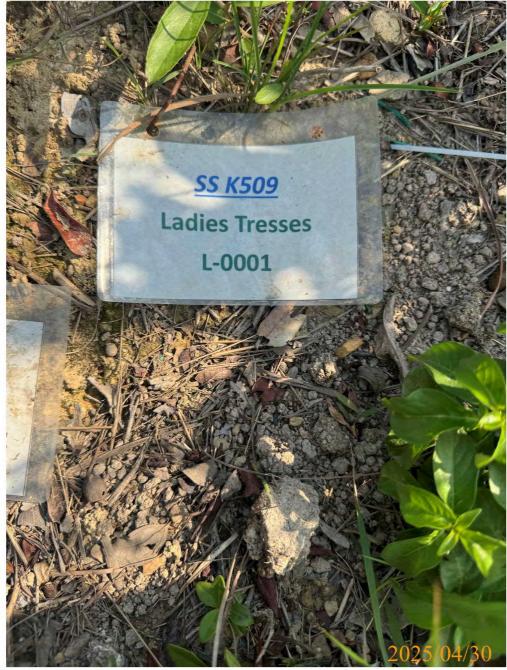

## APPENDIX H ECOLOGICAL MONITORING RESULTS

Post-transplantation monitoring records for transplanted flora species (April 2025)

#### Template of Post-transplantation Monitoring Checklist Design and Construction of Kong Nga Po Police Training Facilities

|       |                                                                                                                              | N/A or not observed | Yes             | No | Follow-up | N/C | Remarks     |
|-------|------------------------------------------------------------------------------------------------------------------------------|---------------------|-----------------|----|-----------|-----|-------------|
| 2.8   | Are equipment or stockpile placed outside the protection zone?                                                               |                     | $\checkmark$    |    |           |     |             |
| 2.9   | Are soil, debris or construction materials deposited around and against trunk of a plant as this causes bark damage avoided? | he                  | $\checkmark$    |    |           |     |             |
| 2.10  | Are fixings driven into plants avoided?                                                                                      |                     | $\checkmark$    |    |           |     |             |
| 2.11  | Are the plants used for anchoring or winching purposes or for the displaying avoided?                                        | y of                | $\checkmark$    |    |           |     |             |
| 2.12  | Are the fire lit below the branches and petrol, oil or caustic substances s near the plants avoided?                         | stored              | $\checkmark$    |    |           |     |             |
| 2.13  | Are all plants kept free from pest, disease or fungal infection?                                                             |                     |                 |    |           |     |             |
| 2.14  | Are there enough area for growth and development of plant roots?                                                             | 1 4                 | $\triangleleft$ |    |           |     |             |
| 2.15a | Is exposure of plant roots avoided?                                                                                          |                     |                 |    |           |     |             |
| 2.15b | If not, were broken off or rotting of roots avoided?                                                                         |                     |                 |    |           |     |             |
| 1     | Incense Trees Aquilaria sinesis                                                                                              | N/A or not observed | Yes             | No | Follow-up | N/C | Remarks     |
| 3.1   | Are the trees's health conditions satisfactory?                                                                              |                     |                 |    |           |     |             |
| 3.2   | Are transplanted trees on site protected carefully?                                                                          |                     |                 |    |           |     |             |
| 3.3   | Are the temporary protective fence properly erected and maintained?                                                          |                     |                 |    |           |     |             |
| 3.4   | Are the tree protection sone set 1m from the trees?                                                                          |                     |                 |    |           |     |             |
| 3.5   | Are all grassed and planted are, kept free from weeds/unwanted plants?                                                       |                     |                 |    |           |     |             |
| 3.6   | Is compaction of the soil avoided for the trees                                                                              |                     |                 |    |           |     |             |
| 3.7   | Are litter/ unwanted material removed within the planting area?                                                              |                     |                 |    |           |     |             |
| 3.8   | Are equipment or stockpile placed outside the protection zone?                                                               |                     |                 |    |           |     |             |
| 3.9   | Are soil, debris or construction materials deposited around and against trunk of a tree as this causes bark damage avoided?  | he                  |                 |    |           |     |             |
| 3.10  | Are fixings driven into trees avoided?                                                                                       |                     |                 |    |           |     |             |
| 3.11  | Are the trees used for anchoring or winching purposes or for the display signs avoided?                                      | of                  |                 |    |           |     |             |
| 3.12  | Are the fire lit below the branches and petrol, oil or caustic substances s near the trees avoided?                          | stored              |                 |    |           |     |             |
| 3.13  | Are all trees kept free from pest, disease or fungal infection?                                                              |                     |                 |    |           |     |             |
| 3.14  | Are there enough area for growth and development of tree roots?                                                              |                     |                 | V  |           |     |             |
| 3.15a | Is exposure of tree roots avoided?                                                                                           |                     |                 |    |           |     |             |
| 3.15b | If not, were broken off or rotting of roots avoided?                                                                         |                     |                 |    |           |     |             |
| 3.16  | Are wounds/mechanical injuries avoided on tree trunk?                                                                        |                     |                 |    |           | N   |             |
| 3.17  | Are leaning of trees avoided?                                                                                                |                     |                 |    |           |     | <del></del> |
| 3.18  | Are dead/detached branches avoided?                                                                                          |                     |                 |    |           |     | 1           |
| 3 10  | Are decay/cavity avoided on tree trunks?                                                                                     |                     | THE RES         |    |           |     | 1           |