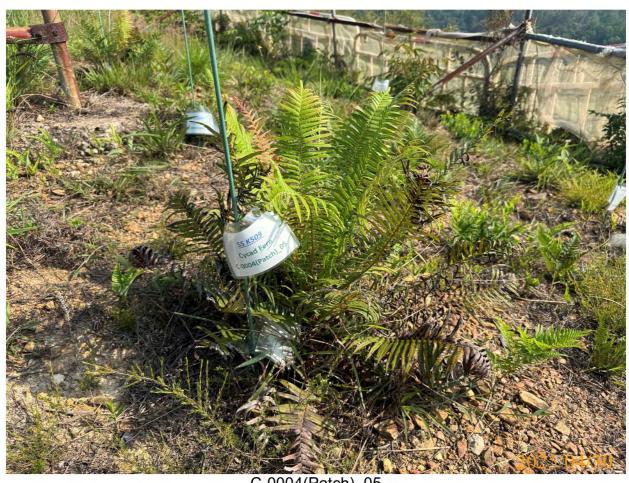

## APPENDIX H ECOLOGICAL MONITORING RESULTS

Post-transplantation monitoring records for transplanted flora species (April 2025)

### Monitoring and Maintenance Works Report

INSPECTION DATE: 30 APRIL 2025 REPORT DATE: 03 MAY 2025

> PREPARED BY: Lau Siu Yeung, Andy (UKAA PR5206)

> > Version: 00