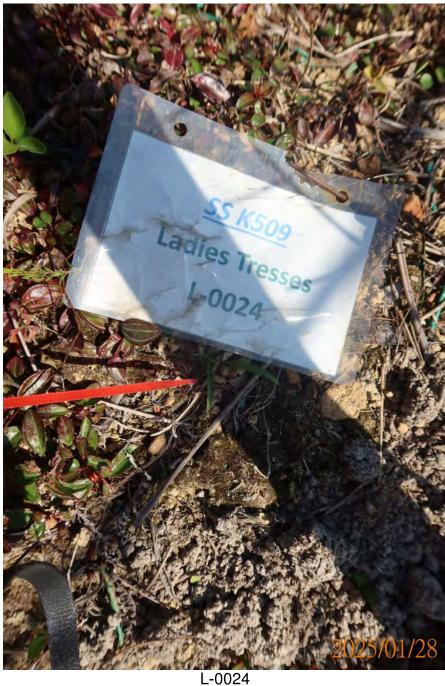

Contract No.: SS K509

Design and Construction of Kong Nga Po Police Training Facilities

Monitoring and Maintenance Works for Flora Species of Conservation Interest

Inspection Date: 28/1/2025

| Tree/Plant/<br>Colony No. | Species Name        | Form<br>(Good/Fair/Poor) | Health<br>(Good/Fair/Poor) | Remark        |
|---------------------------|---------------------|--------------------------|----------------------------|---------------|
| L-0001                    | Spiranthes sinensis | -                        | -                          | Not observed  |
| L-0002                    | Spiranthes sinensis | -                        | -                          | Not observed  |
| L-0003                    | Spiranthes sinensis | -                        | -                          | Not observed  |
| L-0004                    | Spiranthes sinensis | -                        | -                          | Not observed  |
| L-0005                    | Spiranthes sinensis | -                        | -                          | Not observed  |
| L-0006                    | Spiranthes sinensis | -                        | -                          | Not observed  |
| L-0007                    | Spiranthes sinensis | -                        | -                          | Not observed  |
| L-0008                    | Spiranthes sinensis | F                        | F                          | Leaf observed |
| L-0009                    | Spiranthes sinensis | -                        | -                          | Not observed  |
| L-0010                    | Spiranthes sinensis | -                        | -                          | Not observed  |
| L-0011                    | Spiranthes sinensis | -                        | -                          | Not observed  |
| L-0012                    | Spiranthes sinensis | -                        | -                          | Not observed  |
| L-0013                    | Spiranthes sinensis | -                        | -                          | Not observed  |
| L-0014                    | Spiranthes sinensis | F                        | F                          | Leaf observed |
| L-0015                    | Spiranthes sinensis | -                        | -                          | Not observed  |
| L-0016                    | Spiranthes sinensis | -                        | -                          | Not observed  |
| L-0018                    | Spiranthes sinensis | F                        | F                          | Leaf observed |
| L-0019                    | Spiranthes sinensis | -                        | -                          | Not observed  |
| L-0020                    | Spiranthes sinensis | -                        | -                          | Not observed  |
| L-0021                    | Spiranthes sinensis | -                        | -                          | Not observed  |
| L-0022                    | Spiranthes sinensis | F                        | F                          | Leaf observed |
| L-0023                    | Spiranthes sinensis | -                        | -                          | Not observed  |
| L-0024                    | Spiranthes sinensis | F                        | F                          | Leaf observed |
| L-0025                    | Spiranthes sinensis | -                        | -                          | Not observed  |
| L-0026                    | Spiranthes sinensis | -                        | -                          | Not observed  |
| L-0027                    | Spiranthes sinensis | -                        | -                          | Not observed  |
| L-0028                    | Spiranthes sinensis | -                        | -                          | Not observed  |
| L-0029                    | Spiranthes sinensis | -                        | -                          | Not observed  |
| L-0030                    | Spiranthes sinensis | -                        | -                          | Not observed  |
| L-0031                    | Spiranthes sinensis | F                        | F                          | Leaf observed |
| L-0032                    | Spiranthes sinensis | -                        | -                          | Not observed  |
| L-0033                    | Spiranthes sinensis | -                        | -                          | Not observed  |
| L-0034                    | Spiranthes sinensis | -                        | -                          | Not observed  |
| L-0035                    | Spiranthes sinensis | -                        | -                          | Not observed  |
| L-0036                    | Spiranthes sinensis | -                        | -                          | Not observed  |
| L-0037                    | Spiranthes sinensis | F                        | F                          | Leaf observed |
| L-0038                    | Spiranthes sinensis | P                        | P                          | Leaf observed |
| L-0039                    | Spiranthes sinensis | -                        | -                          | Not observed  |
| L-0040                    | Spiranthes sinensis | -                        | -                          | Not observed  |
| L-0041                    | Spiranthes sinensis | -                        | - 1                        | Not observed  |
| L-0042                    | Spiranthes sinensis | -                        | -                          | Not observed  |