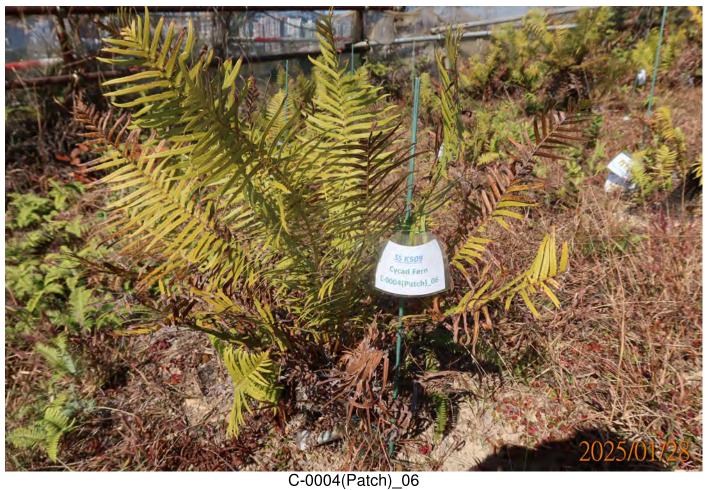

C-0003

C-0004(Patch)\_01

C-0004(Patch)\_03

C-0004(Patch)\_04

C-0004(Patch)\_05

C-0004(Patch)\_07

C-0004(Patch)\_09

C-0004(Patch)\_10

Contract No.: SS K509

Design and Construction of Kong Nga Po Police Training Facilities

Monitoring and Maintenance Works for Flora Species of Conservation Interest

Inspection Date:

28/1/2025

Tree/Plant/ Number of Health Form Species Name Remark Individuals (Good/Fair/Poor) (Good/Fair/Poor) Colony No. 01 F Young leaves observed Brainea insignis F 02 F F Young leaves observed Brainea insignis 03 F F Brainea insignis Young leaves observed 04 Brainea insignis F F Young leaves observed C-0001 05 F F Young leaves observed Brainea insignis 06 F F Brainea insignis Young leaves observed 07 F F Brainea insignis Young leaves observed 08 F F Brainea insignis Young leaves observed 01 F F Young leaves observed Brainea insignis 02 F F Brainea insignis Young leaves observed 03 F P Brainea insignis Young leaves observed 04 Brainea insignis F P Young leaves observed C-0002 05 F F Young leaves observed Brainea insignis 06 Brainea insignis F F Young leaves observed 07 F F Young leaves observed Brainea insignis F F 08 Brainea insignis Young leaves observed C-0003 01 Brainea insignis F F Young leaves observed Young leaves at base; Dry out caused by bushfire initially 01 Brainea insignis P P outside site boundary and high temperature on 2 Feb 2021 02 Brainea insignis F F Young leaves observed 03 Brainea insignis F F Young leaves observed F F 04 Young leaves observed Brainea insignis 05 F F Brainea insignis Young leaves observed 06 F F Young leaves observed Brainea insignis 07 F F Brainea insignis Young leaves observed F 08 Brainea insignis F Young leaves observed Dry out caused by bushfire initially outside site boundary 09 Brainea insignis P P and high temperature on 2 Feb 2021 10 Brainea insignis F P Young leaves at base 11 F F Young leaves observed Brainea insignis F 12 P Young leaves observed Brainea insignis Stem not found C-0004 Dry out caused by bushfire 13 initially outside site boundary Brainea insignis and high temperature on 2 Feb 2021 14 F F Young leaves observed Brainea insignis Young leaves at base; Dry out caused by bushfire initially 15 P P Brainea insignis outside site boundary and high temperature on 2 Feb 2021 Dry out caused by bushfire initially P P 16 Brainea insignis outside site boundary and high temperature on 2 Feb 2021 17 P P Young leaves observed Brainea insignis Burned by bushfire initially 18 outside the site boundary on 2 Brainea insignis Feb 2021. 19 F P Brainea insignis 20 Brainea insignis F F Young leaves observed