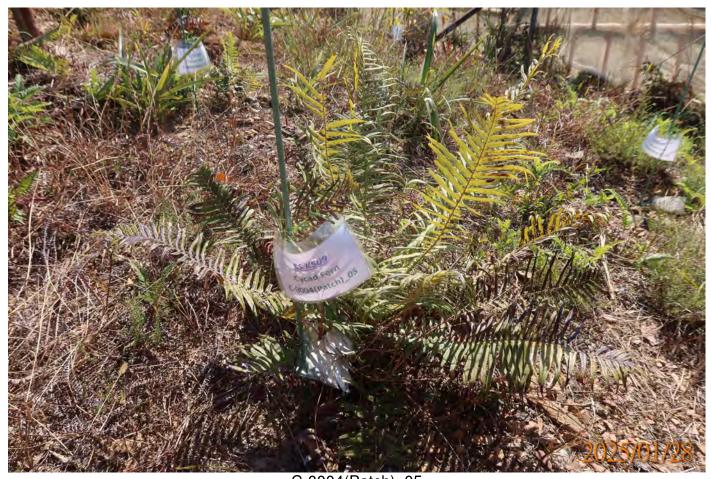

C-0003

C-0004(Patch)\_01

C-0004(Patch)\_03

C-0004(Patch)\_04

C-0004(Patch)\_05

C-0004(Patch)\_07

C-0004(Patch)\_09

C-0004(Patch)\_10

Contract No.: SS K509

Design and Construction of Kong Nga Po Police Training Facilities

Monitoring and Maintenance Works for Flora Species of Conservation Interest

Inspection Date:

28/1/2025

Tree/Plant/ Number of Health Form Species Name Remark Individuals (Good/Fair/Poor) (Good/Fair/Poor) Colony No. 01 F Young leaves observed Brainea insignis F 02 F F Young leaves observed Brainea insignis 03 F F Brainea insignis Young leaves observed 04 Brainea insignis F F Young leaves observed C-0001 05 F F Young leaves observed Brainea insignis 06 F F Brainea insignis Young leaves observed 07 F F Brainea insignis Young leaves observed 08 F F Brainea insignis Young leaves observed 01 F F Young leaves observed Brainea insignis 02 F F Brainea insignis Young leaves observed 03 F P Brainea insignis Young leaves observed 04 Brainea insignis F P Young leaves observed C-0002 05 F F Young leaves observed Brainea insignis 06 Brainea insignis F F Young leaves observed 07 F F Young leaves observed Brainea insignis F F 08 Brainea insignis Young leaves observed C-0003 01 Brainea insignis F F Young leaves observed Young leaves at base; Dry out caused by bushfire initially 01 Brainea insignis P P outside site boundary and high temperature on 2 Feb 2021 02 Brainea insignis F F Young leaves observed 03 Brainea insignis F F Young leaves observed F F 04 Young leaves observed Brainea insignis 05 F F Brainea insignis Young leaves observed 06 F F Young leaves observed Brainea insignis 07 F F Brainea insignis Young leaves observed F 08 Brainea insignis F Young leaves observed Dry out caused by bushfire initially outside site boundary 09 Brainea insignis P P and high temperature on 2 Feb 2021 10 Brainea insignis F P Young leaves at base 11 F F Young leaves observed Brainea insignis F 12 P Young leaves observed Brainea insignis Stem not found C-0004 Dry out caused by bushfire 13 initially outside site boundary Brainea insignis and high temperature on 2 Feb 2021 14 F F Young leaves observed Brainea insignis Young leaves at base; Dry out caused by bushfire initially 15 P P Brainea insignis outside site boundary and high temperature on 2 Feb 2021 Dry out caused by bushfire initially P P 16 Brainea insignis outside site boundary and high temperature on 2 Feb 2021 17 P P Young leaves observed Brainea insignis Burned by bushfire initially 18 outside the site boundary on 2 Brainea insignis Feb 2021. 19 F P Brainea insignis 20 Brainea insignis F F Young leaves observed