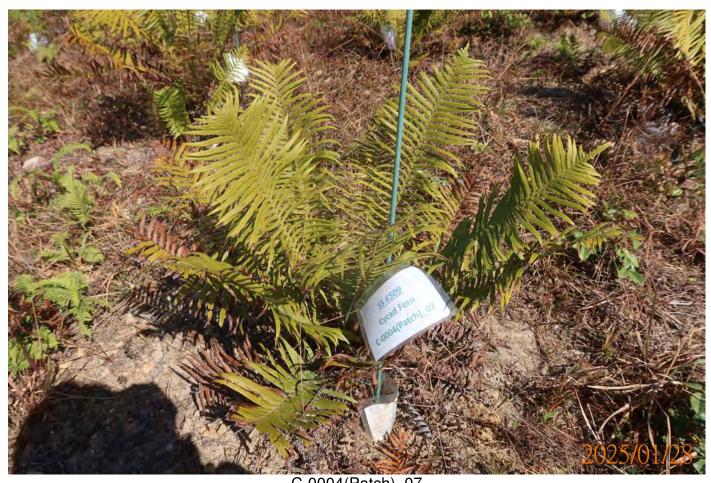

C-0003

C-0004(Patch)\_01

C-0004(Patch)\_03

C-0004(Patch)\_04

C-0004(Patch)\_05

C-0004(Patch)\_07

C-0004(Patch)\_09

C-0004(Patch)\_10

Contract No.: SS K509

Design and Construction of Kong Nga Po Police Training Facilities

Monitoring and Maintenance Works for Flora Species of Conservation Interest

Inspection Date:

28/1/2025

Tree/Plant/ Number of Health Form Species Name Remark Individuals (Good/Fair/Poor) (Good/Fair/Poor) Colony No. 01 F Young leaves observed Brainea insignis F 02 F F Young leaves observed Brainea insignis 03 F F Brainea insignis Young leaves observed 04 Brainea insignis F F Young leaves observed C-0001 05 F F Young leaves observed Brainea insignis 06 F F Brainea insignis Young leaves observed 07 F F Brainea insignis Young leaves observed 08 F F Brainea insignis Young leaves observed 01 F F Young leaves observed Brainea insignis 02 F F Brainea insignis Young leaves observed 03 F P Brainea insignis Young leaves observed 04 Brainea insignis F P Young leaves observed C-0002 05 F F Young leaves observed Brainea insignis 06 Brainea insignis F F Young leaves observed 07 F F Young leaves observed Brainea insignis F F 08 Brainea insignis Young leaves observed C-0003 01 Brainea insignis F F Young leaves observed Young leaves at base; Dry out caused by bushfire initially 01 Brainea insignis P P outside site boundary and high temperature on 2 Feb 2021 02 Brainea insignis F F Young leaves observed 03 Brainea insignis F F Young leaves observed F F 04 Young leaves observed Brainea insignis 05 F F Brainea insignis Young leaves observed 06 F F Young leaves observed Brainea insignis 07 F F Brainea insignis Young leaves observed F 08 Brainea insignis F Young leaves observed Dry out caused by bushfire initially outside site boundary 09 Brainea insignis P P and high temperature on 2 Feb 2021 10 Brainea insignis F P Young leaves at base 11 F F Young leaves observed Brainea insignis F 12 P Young leaves observed Brainea insignis Stem not found C-0004 Dry out caused by bushfire 13 initially outside site boundary Brainea insignis and high temperature on 2 Feb 2021 14 F F Young leaves observed Brainea insignis Young leaves at base; Dry out caused by bushfire initially 15 P P Brainea insignis outside site boundary and high temperature on 2 Feb 2021 Dry out caused by bushfire initially P P 16 Brainea insignis outside site boundary and high temperature on 2 Feb 2021 17 P P Young leaves observed Brainea insignis Burned by bushfire initially 18 outside the site boundary on 2 Brainea insignis Feb 2021. 19 F P Brainea insignis 20 Brainea insignis F F Young leaves observed