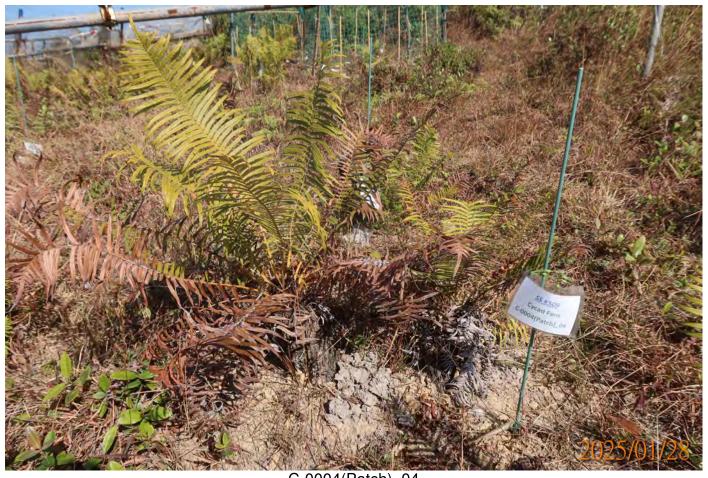

C-0003

C-0004(Patch)\_01

C-0004(Patch)\_03

C-0004(Patch)\_04

C-0004(Patch)\_05

C-0004(Patch)\_07

C-0004(Patch)\_09

C-0004(Patch)\_10

Contract No.: SS K509

Design and Construction of Kong Nga Po Police Training Facilities

Monitoring and Maintenance Works for Flora Species of Conservation Interest

Inspection Date:

28/1/2025

Tree/Plant/ Number of Health Form Species Name Remark Individuals (Good/Fair/Poor) (Good/Fair/Poor) Colony No. 01 F Young leaves observed Brainea insignis F 02 F F Young leaves observed Brainea insignis 03 F F Brainea insignis Young leaves observed 04 Brainea insignis F F Young leaves observed C-0001 05 F F Young leaves observed Brainea insignis 06 F F Brainea insignis Young leaves observed 07 F F Brainea insignis Young leaves observed 08 F F Brainea insignis Young leaves observed 01 F F Young leaves observed Brainea insignis 02 F F Brainea insignis Young leaves observed 03 F P Brainea insignis Young leaves observed 04 Brainea insignis F P Young leaves observed C-0002 05 F F Young leaves observed Brainea insignis 06 Brainea insignis F F Young leaves observed 07 F F Young leaves observed Brainea insignis F F 08 Brainea insignis Young leaves observed C-0003 01 Brainea insignis F F Young leaves observed Young leaves at base; Dry out caused by bushfire initially 01 Brainea insignis P P outside site boundary and high temperature on 2 Feb 2021 02 Brainea insignis F F Young leaves observed 03 Brainea insignis F F Young leaves observed F F 04 Young leaves observed Brainea insignis 05 F F Brainea insignis Young leaves observed 06 F F Young leaves observed Brainea insignis 07 F F Brainea insignis Young leaves observed F 08 Brainea insignis F Young leaves observed Dry out caused by bushfire initially outside site boundary 09 Brainea insignis P P and high temperature on 2 Feb 2021 10 Brainea insignis F P Young leaves at base 11 F F Young leaves observed Brainea insignis F 12 P Young leaves observed Brainea insignis Stem not found C-0004 Dry out caused by bushfire 13 initially outside site boundary Brainea insignis and high temperature on 2 Feb 2021 14 F F Young leaves observed Brainea insignis Young leaves at base; Dry out caused by bushfire initially 15 P P Brainea insignis outside site boundary and high temperature on 2 Feb 2021 Dry out caused by bushfire initially P P 16 Brainea insignis outside site boundary and high temperature on 2 Feb 2021 17 P P Young leaves observed Brainea insignis Burned by bushfire initially 18 outside the site boundary on 2 Brainea insignis Feb 2021. 19 F P Brainea insignis 20 Brainea insignis F F Young leaves observed