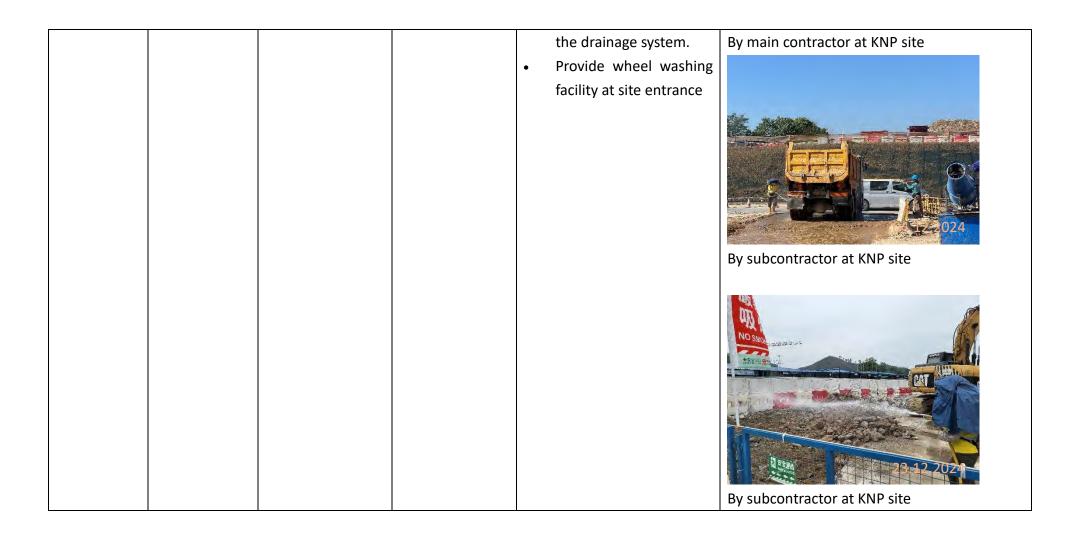

|
| 2.2        | substructure   |                  |               | • | Exposed slopes covered   |                                |
|            | and            |                  |               |   | with waterproof layers   |                                |
|            | superstructure |                  |               |   | such as tarpaulin sheets |                                |
|            |                |                  |               |   | or grout to reduce the   |                                |
|            |                |                  |               |   | potential for sediment   |                                |
|            |                |                  |               |   | laden runoff entering    | 04.12 3043                     |



| EIA 4.4.6;<br>EM&A Log<br>3.2      | Noise         | <ul> <li>Valid construction noise<br/>permit should be<br/>obtained and displayed<br/>on site</li> </ul>                                                                                                                                                                     | By main contractor at KNP site |
|------------------------------------|---------------|------------------------------------------------------------------------------------------------------------------------------------------------------------------------------------------------------------------------------------------------------------------------------|--------------------------------|
| EIA 5.6.1.3<br>and EM&A<br>Log 4.2 | Water Quality | <ul> <li>Surface water fr