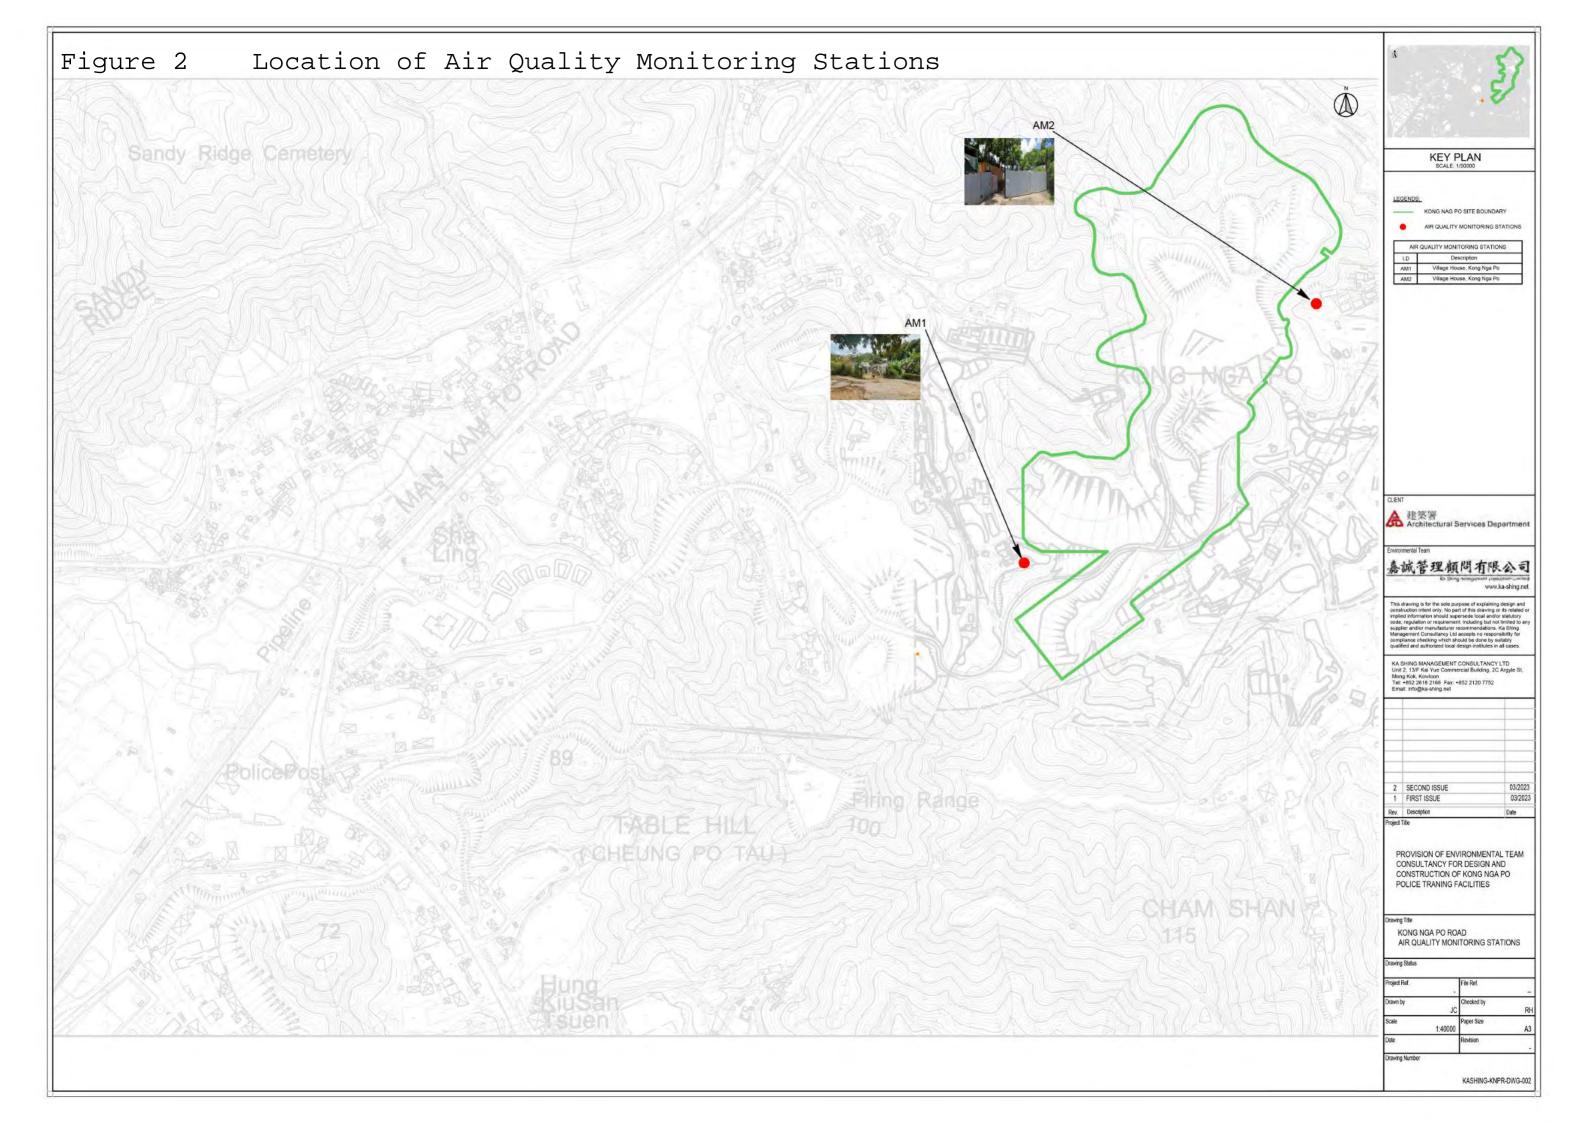

FIGURE(S)







## KEY PLAN SCALE; 1/50000

KONG NAG PO SITE BOUNDARY

NOISE MONITORING STATIONS

| 1.D  | Description                         |  |
|------|-------------------------------------|--|
| NM9  | Village House, Kong Nga Po          |  |
| NM10 | Village House, Kong Nga Po          |  |
| NM11 | Village House, Kong Nga Po          |  |
| NM12 | Village House, Kong Nga Po          |  |
| NM13 | Village House, Kong Nga Po          |  |
| NM14 | Village House, near Man Kam To Road |  |

A 建築署 Architectural Services Depar

| -    |              |         |
|------|--------------|---------|
|      |              |         |
|      |              |         |
|      |              | 00,0000 |
| 2    | SECOND ISSUE | 03/2023 |
| 1    | FIRST ISSUE  | 03/2023 |
| Rev. | Description  | Date    |

PROV