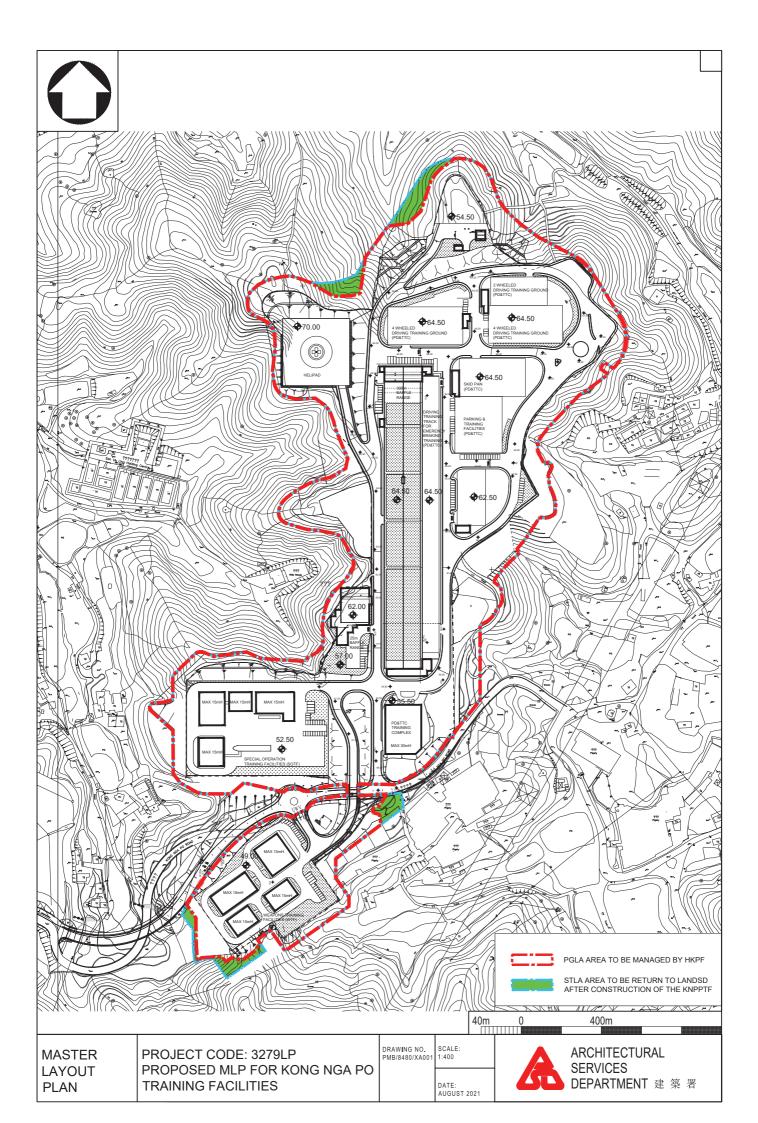

FIGURE(S)







## KEY PLAN SCALE; 1/50000

KONG NAG PO SITE BOUNDARY

NOISE MONITORING STATIONS

| 1.D  | Description                         |  |
|------|-------------------------------------|--|
| NM9  | Village House, Kong Nga Po          |  |
| NM10 | Village House, Kong Nga Po          |  |
| NM11 | Village House, Kong Nga Po          |  |
| NM12 | Village House, Kong Nga Po          |  |
| NM13 | Village House, Kong Nga Po          |  |
| NM14 | Village House, near Man Kam To Road |  |

A 建築署 Architectural Services Depar

| -    |              |         |
|------|--------------|---------|
|      |              |         |
|      |              |         |
|      |              | 00,0000 |
| 2    | SECOND ISSUE | 03/2023 |
| 1    | FIRST ISSUE  | 03/2023 |
| Rev. | Description  | Date    |

PR