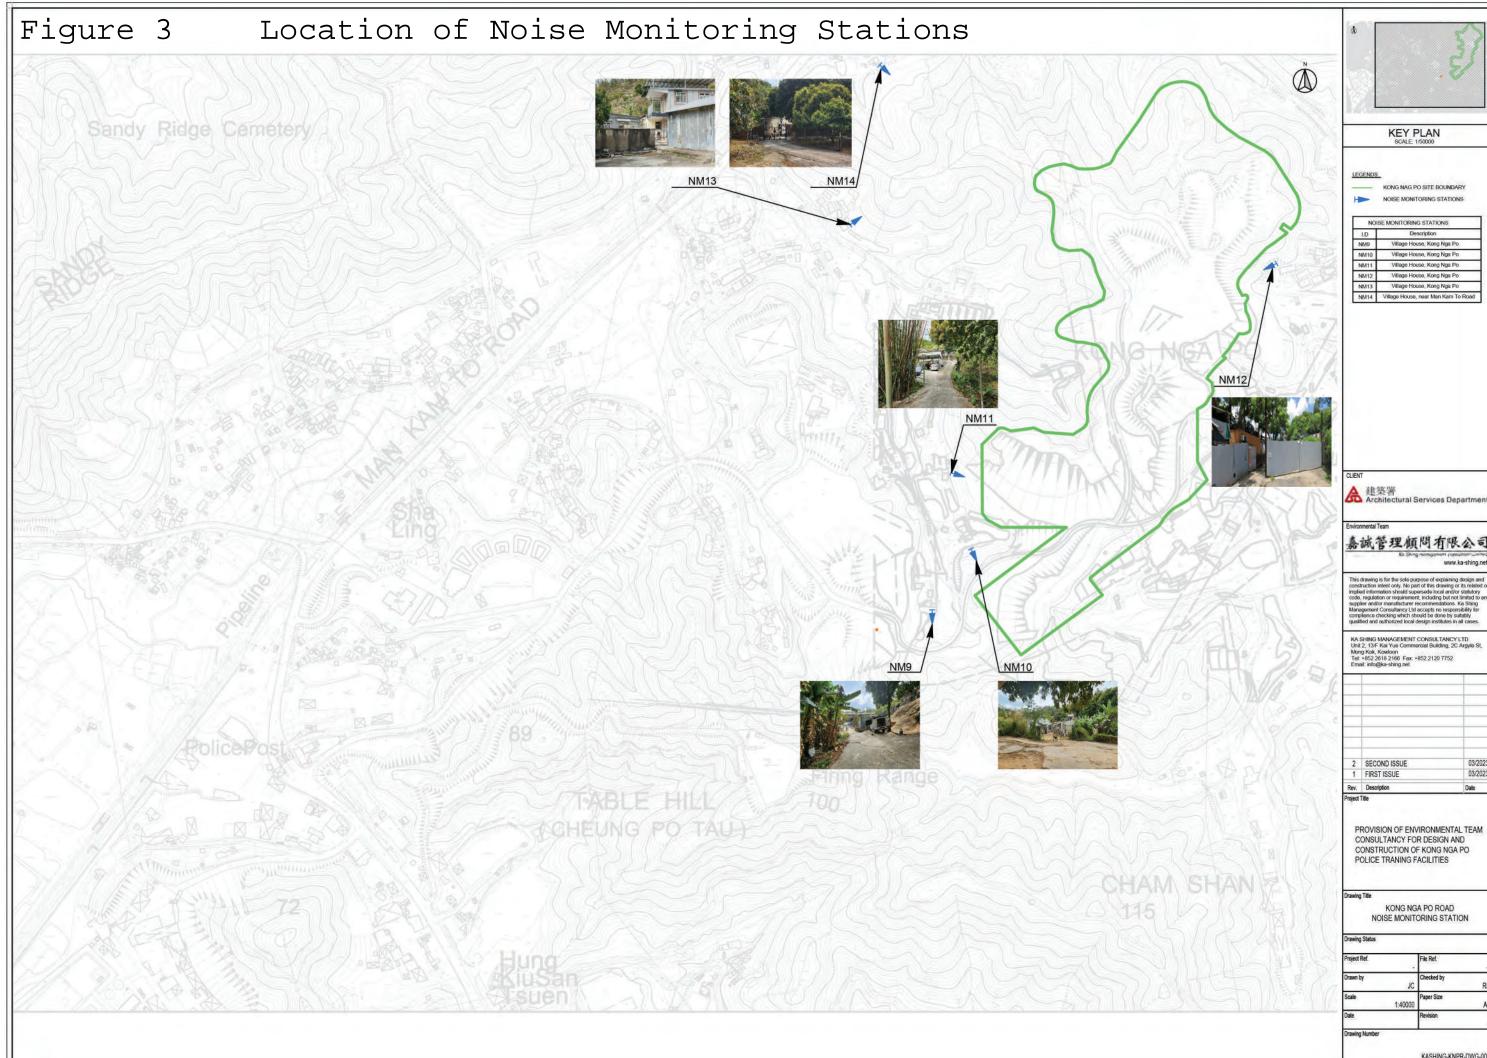

FIGURE(S)

## KEY PLAN SCALE; 1/50000

KONG NAG PO SITE BOUNDARY

NOISE MONITORING STATIONS

| 1.D  | Description                         |  |
|------|-------------------------------------|--|
| NM9  | Village House, Kong Nga Po          |  |
| NM10 | Village House, Kong Nga Po          |  |
| NM11 | Village House, Kong Nga Po          |  |
| NM12 | Village House, Kong Nga Po          |  |
| NM13 | Village House, Kong Nga Po          |  |
| NM14 | Village House, near Man Kam To Road |  |

PROVISION OF ENVIRONMENTAL TEAM CONSULTANCY FOR DESIGN AND CONSTRUCTION OF KONG NGA PO POLICE TRANING FACILITIES

KONG NGA PO ROAD NOISE MONITORING STATION

KASHING-KNPR-DWG-003