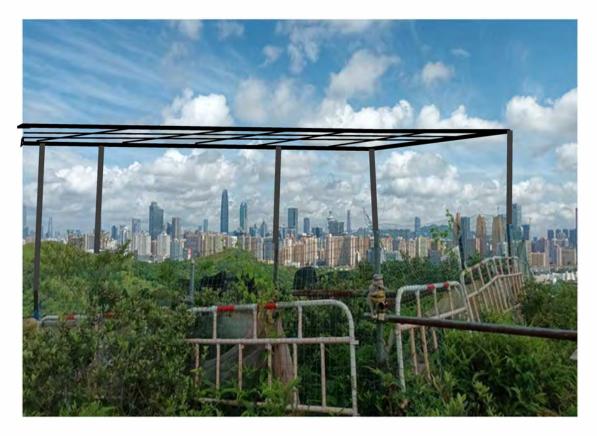

## **Advice/Observations**

- 1) Please refer to the guidelines on soil improvement issued by the Greening, Landscape and Tree Management Section (GLTMS) of the development bureau (2022) to apply to monitoring and maintenance of transplanted flora species.
- 2) Daily watering frequency is needed to keep the soil moist.
- 3) Installation of a shaded net is provided below.
- 4) The wild plants that are growing in undesirable areas should be removed.
- 5) The damaged Black Shade Net should be repaired or replaced with a new one.

The installation of a shaded net

Remark: Non scale & Conceptual drawing