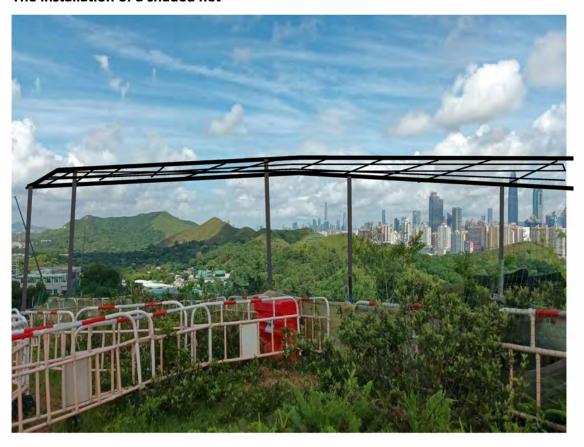

## **Advice/Observations**

- 1) Please refer to the guidelines on soil improvement issued by the Greening, Landscape and Tree Management Section (GLTMS) of the development bureau (2022) to apply to monitoring and maintenance of transplanted flora species.
- 2) Daily watering frequency is needed to keep the soil moist.
- 3) Installation of a shaded net is provided below.
- 4) The wild plants that are growing in undesirable areas should be removed.
- 5) The damaged Black Shade Net should be repaired or replaced with a new one.

The installation of a shaded net

Remark: Non scale & Conceptual drawing