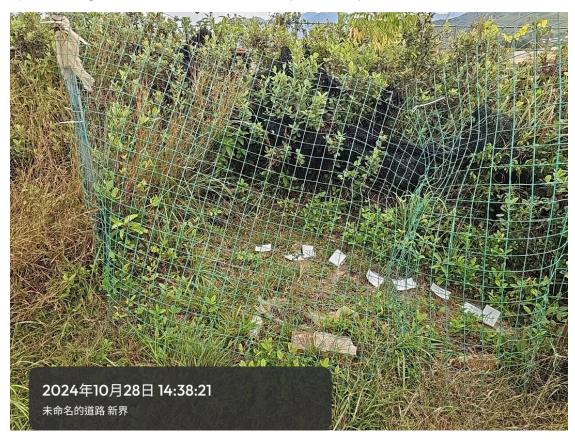

## Post-transplantation Monitoring Checklist Police Facilities in Kong Nga Po

| Contract     | Provision of Environmental Team                                                                              |                         |            |
|--------------|--------------------------------------------------------------------------------------------------------------|-------------------------|------------|
|              | Consultancy for Design and Construction                                                                      |                         |            |
|              | of Kong Nga Po Police Training Facilities                                                                    |                         |            |
|              | (Programme no. 279LP)                                                                                        |                         |            |
| Inspected By | ET                                                                                                           | Inspection Date _       | 28-10-2024 |
|              |                                                                                                              |                         |            |
|              |                                                                                                              |                         |            |
| Part A       | Weather                                                                                                      |                         |            |
| Condition    | Sunny Fine Overcast Drizzle                                                                                  |                         |            |
|              | Rain Hazy                                                                                                    |                         |            |
| Wind         | Calm Light Breeze Strong                                                                                     |                         |            |
|              |                                                                                                              |                         |            |
| Part B       |                                                                                                              | N/A or Yes not observed | NO Remarks |
| 1 Cy         | vcadfern Brainea insignis                                                                                    |                         |            |
| 1.1          | Is the general well-being of the plants deemed satisfactory?                                                 |                         |            |
| 1.2          | Are appropriate measures being taken to ensure the careful protection of the transplanted plants on site?    |                         |            |
| 1.3          | Has the temporary protective fence been correctly installed and is it being properly maintained?             |                         |            |
| 1.4          | Has the plant protection zone been established at a distance of 1m from the plants as required?              |                         |            |
| 1.5          | Are all areas covered with grass and plants consistently maintained free from weeds and unwanted vegetation? |                         |            |
| 1.6          | Are measures taken to prevent soil compaction and protect the plants?                                        |                         |            |
| 1.7          | Is prompt removal of litter and unwanted materials maintained in the planting area?                          |                         |            |
| 1.8          | Are fixings being prevented from being driven into the plants?                                               |                         |            |
| 1.9          | Are the plants being intentionally avoided for the purpose of anchoring, winching, or displaying signs?      |                         |            |
| 1.10         | Are all plants consistently maintained free from pests, diseases, or fungal infections?                      |                         |            |
| 1.11         | Is there sufficient space provided for the growth and development of plant roots?                            |                         |            |
| 1.12a        | Is the exposure of plant roots being prevented?                                                              |                         |            |
| 1.12b        | If not, are broken or rotting roots being avoided?                                                           |                         |            |
| 2 La         | dies Tresses Spiranthes sinensis                                                                             |                         |            |
| 2.1          | Is the general well-being of the plants deemed satisfactory?                                                 |                         |            |
| 2.2          | Are appropriate measures being taken to ensure the careful protection of the transplanted plants on site?    |                         |            |
| 2.3          | Has the temporary protective fence been correctly installed and is it being properly maintained?             |                         |            |
| 2.4          | Has the plant protection zone been established at a distance of 1m from the plants as required?              |                         |            |
| 2.5          | Are all areas covered with grass and plants consistently maintained free from weeds and unwanted vegetation? |                         |            |
| 2.6          | Are measures taken to prevent soil compaction and protect the plants?                                        |                         |            |
| 2.7          | Is prompt removal of litter and unwanted materials maintained in the planting area?                          |                         |            |
| 2.8          | Are fixings being prevented from being driven into the plants?                                               |                         |            |
| 2.9          | Are the plants being intentionally avoided for the purpose of anchoring, winching, or displaying signs?      |                         |            |
| 2.10         | Are all plants consistently maintained free from pests, diseases, or fungal infections?                      |                         |            |
| 2.11         | Is there sufficient space provided for the growth and development of plant roots?                            |                         |            |
| 2.12a        | Is the exposure of plant roots being prevented?                                                              |                         |            |
| 2 12h        | If not, are broken or retting roots being avoided?                                                           |                         |            |