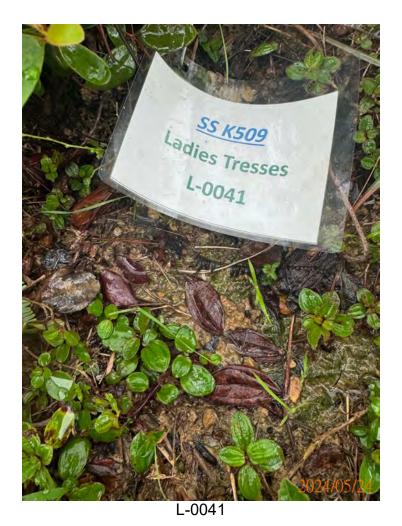

## APPENDIX H ECOLOGICAL MONITORING RESULTS

Post-transplantation monitoring records for transplanted flora species (May 2024)

### Monitoring and Maintenance Works Report

INSPECTION DATE: 24 MAY 2024 REPORT DATE: 31 MAY 2024

> PREPARED BY: Lau Siu Yeung, Andy (UKAA PR5206)

> > Version: 00