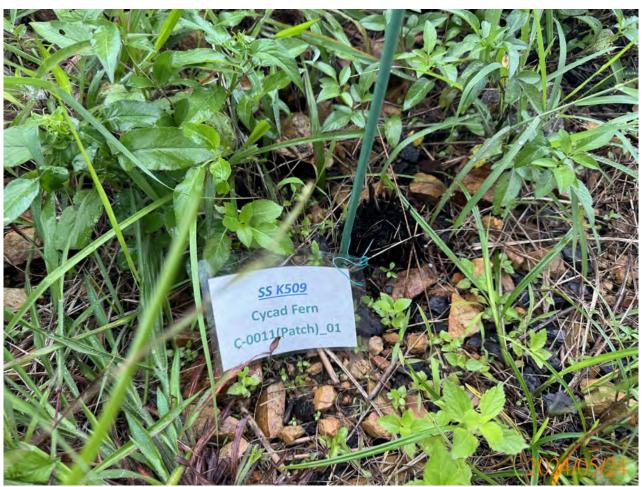

## APPENDIX H ECOLOGICAL MONITORING RESULTS

Post-transplantation monitoring records for transplanted flora species (May 2024)

### Monitoring and Maintenance Works Report

INSPECTION DATE: 24 MAY 2024 REPORT DATE: 31 MAY 2024

> PREPARED BY: Lau Siu Yeung, Andy (UKAA PR5206)

> > Version: 00