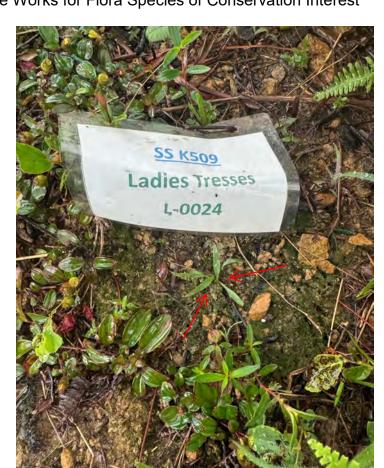

## APPENDIX H ECOLOGICAL MONITORING RESULTS

Post-transplantation monitoring records for transplanted flora species (May 2024)

### Monitoring and Maintenance Works Report

INSPECTION DATE: 24 MAY 2024 REPORT DATE: 31 MAY 2024

> PREPARED BY: Lau Siu Yeung, Andy (UKAA PR5206)

> > Version: 00