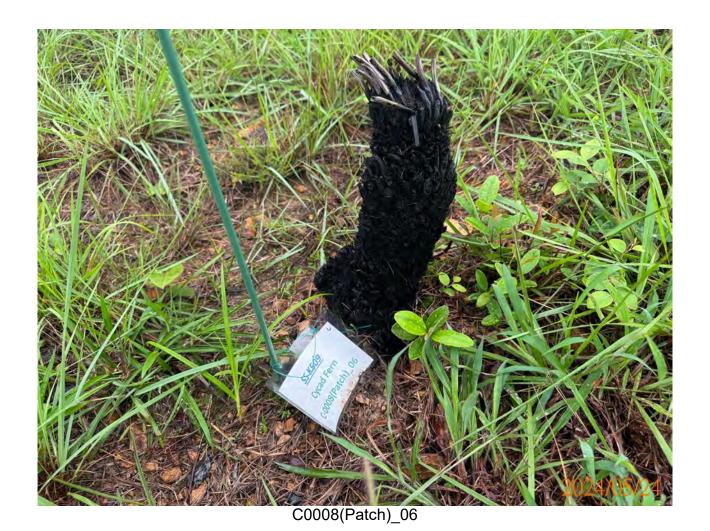

## APPENDIX H ECOLOGICAL MONITORING RESULTS

Post-transplantation monitoring records for transplanted flora species (May 2024)

### Monitoring and Maintenance Works Report

INSPECTION DATE: 24 MAY 2024 REPORT DATE: 31 MAY 2024

> PREPARED BY: Lau Siu Yeung, Andy (UKAA PR5206)

> > Version: 00