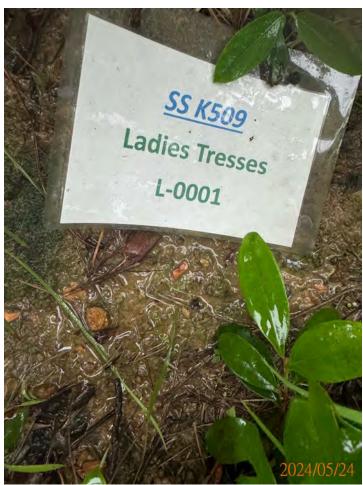

## APPENDIX H ECOLOGICAL MONITORING RESULTS

Post-transplantation monitoring records for transplanted flora species (May 2024)

#### Template of Post-transplantation Monitoring Checklist Design and Construction of Kong Nga Po Police Training Facilities

|                                     |                          |                                                                                                             |                             |                   |      | Audit R           | ef. No            |                                         | - |
|-------------------------------------|--------------------------|-------------------------------------------------------------------------------------------------------------|-----------------------------|-------------------|------|-------------------|-------------------|-----------------------------------------|---|
| Contra                              | act                      | SS K509                                                                                                     |                             |                   |      |                   |                   |                                         |   |
| Inspect                             | ed By                    | Lau Siu Yeung (Andy)                                                                                        | Inspection Date Time Period |                   |      | 5/2024<br>to 16:  | 00                | _                                       |   |
| Part A<br>Conditi<br>Tempe<br>Humid | ion<br>rature            | Sunny                                                                                                       | Rain Low (F                 | St                | torm | Hazy              |                   |                                         |   |
| Wind                                |                          | Calm Light Breeze Strong                                                                                    | or not observed             | Yes               | No   | Follow-up         | N/C               | Remarks                                 |   |
| Part B                              |                          | 10/10                                                                                                       | n not observed              | 103               | 110  | ronow up          | 100               | 110111111111111111111111111111111111111 |   |
| 1.                                  | Cycadfer                 | <u>n Brainea insignis</u>                                                                                   |                             |                   |      |                   |                   |                                         |   |
| 1.1                                 |                          | ants' health conditions satisfactory?  Dlanted plants on site protected carefully?                          |                             | $\triangle$       |      |                   |                   |                                         |   |
| 1.3                                 | Are the te               | mporary protective fence properly erected and maintained?                                                   |                             | $\square$         |      |                   |                   |                                         |   |
| 1.4                                 | Are the pl               | ant protection zone set 1m from the plants?                                                                 |                             |                   |      |                   |                   |                                         |   |
| 1.5                                 | Are all gra              | assed and planted area kept free from weeds/unwanted plants?                                                |                             |                   |      |                   |                   |                                         |   |
| 1.6                                 | Is compac                | tion of the soil avoided for the plants?                                                                    |                             |                   |      | $\overline{\Box}$ | $\overline{\Box}$ |                                         |   |
| 1.7                                 | Are litter/              | unwanted material removed within the planting area?                                                         |                             |                   |      |                   | $\overline{\Box}$ |                                         |   |
| 1.8                                 | Are equip                | ment or stockpile placed outside the protection zone?                                                       |                             | $\overline{\Box}$ |      | $\overline{\Box}$ | $\overline{\Box}$ |                                         |   |
| 1.9                                 | Are soil, o              | debris or construction materials deposited around and against the plant as this causes bark damage avoided? |                             | $\square$         |      |                   |                   |                                         |   |
| 1.10                                | Are fixing               | gs driven into plants avoided?                                                                              |                             | abla              |      |                   |                   |                                         |   |
| 1.11                                | Are the pl<br>signs avoi | ants used for anchoring or winching purposes or for the display of ded?                                     |                             | $\triangle$       |      |                   |                   |                                         |   |
| 1.12                                |                          | re lit below the branches and petrol, oil or caustic substances stored lants avoided?                       |                             | $\triangle$       |      |                   |                   |                                         |   |
| 1.13                                | Are all pla              | ants kept free from pest, disease or fungal infection?                                                      |                             |                   |      |                   |                   |                                         |   |
| 1.14                                | Are there                | enough area for growth and development of plant roots?                                                      |                             |                   |      |                   |                   |                                         |   |
| 1.15a                               | Is exposu                | re of plant roots avoided?                                                                                  |                             |                   |      |                   |                   |                                         |   |
| 1.15b                               | If not, wer              | re broken off or rotting of roots avoided?                                                                  |                             | $\Box$            |      |                   |                   |                                         | _ |
| 2.                                  | Ladies Ti                | N/A o                                                                                                       | or not observed             | Yes               | No   | Follow-up         | N/C               | Remarks                                 |   |
| 2.1                                 |                          | ants' health conditions satisfactory?                                                                       |                             |                   |      |                   |                   |                                         |   |
| 2.2                                 | Are transp               | planted plants on site protected carefully?                                                                 |                             |                   |      |                   |                   |                                         |   |
| 2.3                                 | Are the te               | mporary protective fence properly erected and maintained?                                                   |                             |                   |      |                   |                   |                                         |   |
| 2.4                                 | Are the pl               | ant protection zone set 1m from the plants?                                                                 |                             | $\square$         |      |                   |                   |                                         |   |
| 2.5                                 | Are all gra              | assed and planted area kept free from weeds/unwanted plants?                                                |                             |                   |      |                   |                   |                                         |   |
| 2.6                                 | Is compac                | ction of the soil avoided for the plants?                                                                   |                             |                   |      |                   |                   |                                         |   |
| 27                                  | Ara littor/              | unwanted material removed within the planting area?                                                         |                             |                   |      |                   | $\overline{}$     |                                         |   |