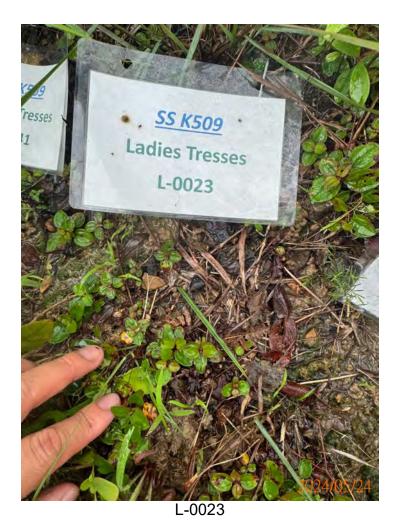

## APPENDIX H ECOLOGICAL MONITORING RESULTS

Post-transplantation monitoring records for transplanted flora species (May 2024)

### Monitoring and Maintenance Works Report

INSPECTION DATE: 24 MAY 2024 REPORT DATE: 31 MAY 2024

> PREPARED BY: Lau Siu Yeung, Andy (UKAA PR5206)

> > Version: 00