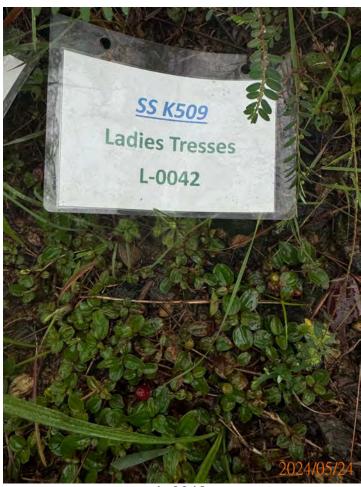

## APPENDIX H ECOLOGICAL MONITORING RESULTS

Post-transplantation monitoring records for transplanted flora species (May 2024)

### Monitoring and Maintenance Works Report

INSPECTION DATE: 24 MAY 2024 REPORT DATE: 31 MAY 2024

> PREPARED BY: Lau Siu Yeung, Andy (UKAA PR5206)

> > Version: 00