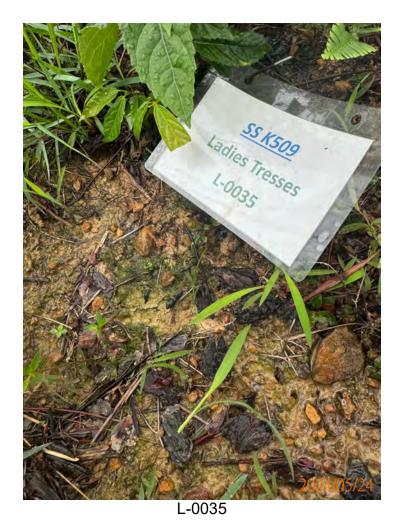

## APPENDIX H ECOLOGICAL MONITORING RESULTS

Post-transplantation monitoring records for transplanted flora species (May 2024)

### Monitoring and Maintenance Works Report

INSPECTION DATE: 24 MAY 2024 REPORT DATE: 31 MAY 2024

> PREPARED BY: Lau Siu Yeung, Andy (UKAA PR5206)

> > Version: 00