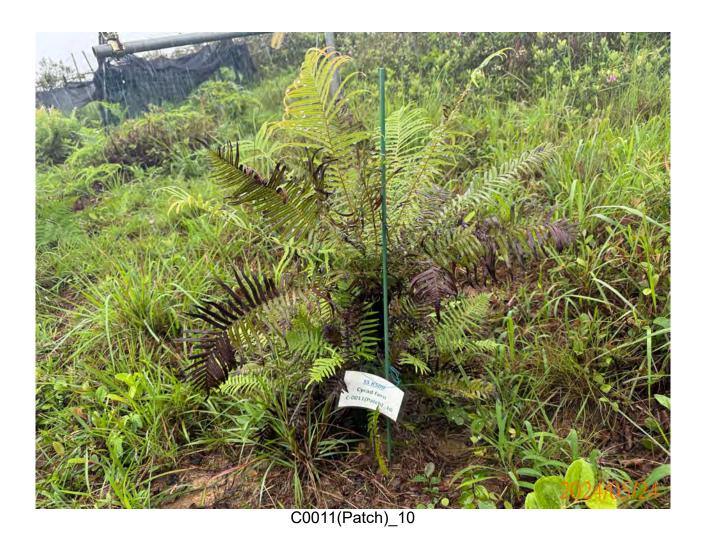

## APPENDIX H ECOLOGICAL MONITORING RESULTS

Post-transplantation monitoring records for transplanted flora species (May 2024)

### Monitoring and Maintenance Works Report

INSPECTION DATE: 24 MAY 2024 REPORT DATE: 31 MAY 2024

> PREPARED BY: Lau Siu Yeung, Andy (UKAA PR5206)

> > Version: 00