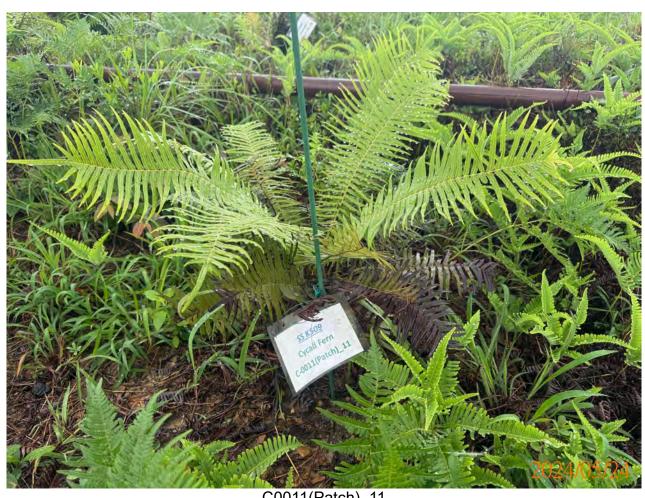

## APPENDIX H ECOLOGICAL MONITORING RESULTS

Post-transplantation monitoring records for transplanted flora species (May 2024)

#### Template of Post-transplantation Monitoring Checklist Design and Construction of Kong Nga Po Police Training Facilities

|                                     |                          |                                                                                                             |                             |                   |      | Audit R           | ef. No            |                                         | - |
|-------------------------------------|--------------------------|-------------------------------------------------------------------------------------------------------------|-----------------------------|-------------------|------|-------------------|-------------------|-----------------------------------------|---|
| Contra                              | act                      | SS K509                                                                                                     |                             |                   |      |                   |                   |                                         |   |
| Inspect                             | ed By                    | Lau Siu Yeung (Andy)                                                                                        | Inspection Date Time Period |                   |      | 5/2024<br>to 16:  | 00                | _                                       |   |
| Part A<br>Conditi<br>Tempe<br>Humid | ion<br>rature            | Sunny                                                                                                       | Rain Low (F                 | St                | torm | Hazy              |                   |                                         |   |
| Wind                                |                          | Calm Light Breeze Strong                                                                                    | or not observed             | Yes               | No   | Follow-up         | N/C               | Remarks                                 |   |
| Part B                              |                          | 10/10                                                                                                       | n not observed              | 103               | 110  | ronow up          | 100               | 110111111111111111111111111111111111111 |   |
| 1.                                  | Cycadfer                 | <u>n Brainea insignis</u>                                                                                   |                             |                   |      |                   |                   |                                         |   |
| 1.1                                 |                          | ants' health conditions satisfactory?  Dlanted plants on site protected carefully?                          |                             | $\triangle$       |      |                   |                   |                                         |   |
| 1.3                                 | Are the te               | mporary protective fence properly erected and maintained?                                                   |                             | $\square$         |      |                   |                   |                                         |   |
| 1.4                                 | Are the pl               | ant protection zone set 1m from the plants?                                                                 |                             |                   |      |                   |                   |                                         |   |
| 1.5                                 | Are all gra              | assed and planted area kept free from weeds/unwanted plants?                                                |                             |                   |      |                   |                   |                                         |   |
| 1.6                                 | Is compac                | tion of the soil avoided for the plants?                                                                    |                             |                   |      | $\overline{\Box}$ | $\overline{\Box}$ |                                         |   |
| 1.7                                 | Are litter/              | unwanted material removed within the planting area?                                                         |                             |                   |      |                   | $\overline{\Box}$ |                                         |   |
| 1.8                                 | Are equip                | ment or stockpile placed outside the protection zone?                                                       |                             | $\overline{\Box}$ |      | $\overline{\Box}$ | $\overline{\Box}$ |                                         |   |
| 1.9                                 | Are soil, o              | debris or construction materials deposited around and against the plant as this causes bark damage avoided? |                             | $\square$         |      |                   |                   |                                         |   |
| 1.10                                | Are fixing               | gs driven into plants avoided?                                                                              |                             | abla              |      |                   |                   |                                         |   |
| 1.11                                | Are the pl<br>signs avoi | ants used for anchoring or winching purposes or for the display of ded?                                     |                             | $\triangle$       |      |                   |                   |                                         |   |
| 1.12                                |                          | re lit below the branches and petrol, oil or caustic substances stored lants avoided?                       |                             | $\triangle$       |      |                   |                   |                                         |   |
| 1.13                                | Are all pla              | ants kept free from pest, disease or fungal infection?                                                      |                             |                   |      |                   |                   |                                         |   |
| 1.14                                | Are there                | enough area for growth and development of plant roots?                                                      |                             |                   |      |                   |                   |                                         |   |
| 1.15a                               | Is exposu                | re of plant roots avoided?                                                                                  |                             |                   |      |                   |                   |                                         |   |
| 1.15b                               | If not, wer              | re broken off or rotting of roots avoided?                                                                  |                             | $\Box$            |      |                   |                   |                                         | _ |
| 2.                                  | Ladies Ti                | N/A o                                                                                                       | or not observed             | Yes               | No   | Follow-up         | N/C               | Remarks                                 |   |
| 2.1                                 |                          | ants' health conditions satisfactory?                                                                       |                             |                   |      |                   |                   |                                         |   |
| 2.2                                 | Are transp               | planted plants on site protected carefully?                                                                 |                             |                   |      |                   |                   |                                         |   |
| 2.3                                 | Are the te               | mporary protective fence properly erected and maintained?                                                   |                             |                   |      |                   |                   |                                         |   |
| 2.4                                 | Are the pl               | ant protection zone set 1m from the plants?                                                                 |                             | $\square$         |      |                   |                   |                                         |   |
| 2.5                                 | Are all gra              | assed and planted area kept free from weeds/unwanted plants?                                                |                             |                   |      |                   |                   |                                         |   |
| 2.6                                 | Is compac                | ction of the soil avoided for the plants?                                                                   |                             |                   |      |                   |                   |                                         |   |
| 27                                  | Ara littor/              | unwanted material removed within the planting area?                                                         |                             |                   |      |                   | $\overline{}$     |                                         |   |