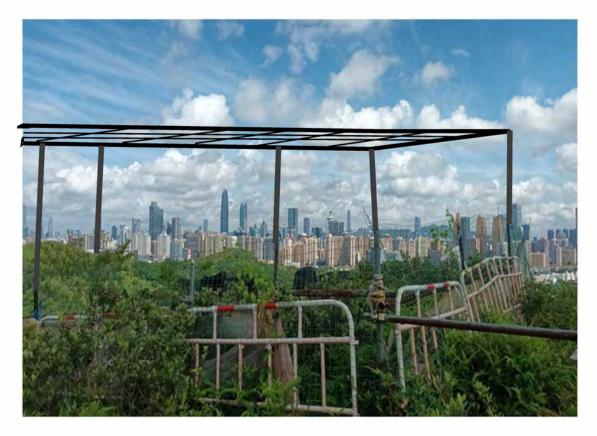

ions

- 1) Please refer to the guidelines on soil improvement issued by the Greening, Landscape and Tree Management Section (GLTMS) of the development bureau (2022) to apply to monitoring and maintenance of transplanted flora species.
- 2) Daily watering frequency is needed to keep the soil moist.
- 3) Installation of a shaded net is provided below.
- 4) The wild plants that are growing in undesirable areas should be removed.
- 5) The damaged Black Shade Net should be repaired or replaced with a new one.

| IEC           | ET             | Contractor Representative |
|---------------|----------------|---------------------------|
| Name: Mr. Law | Name: Mr. Chow | Name: Marian Kong         |
| Date          | Date 29-5-2024 | Date                      |

The installation of a shaded net





Remark: Non scale & Conceptual drawing