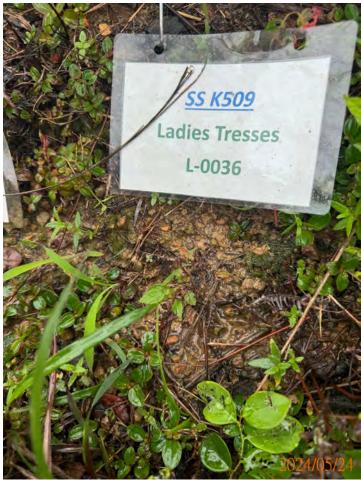

## APPENDIX H ECOLOGICAL MONITORING RESULTS

Post-transplantation monitoring records for transplanted flora species (May 2024)

### Monitoring and Maintenance Works Report

INSPECTION DATE: 24 MAY 2024 REPORT DATE: 31 MAY 2024

> PREPARED BY: Lau Siu Yeung, Andy (UKAA PR5206)

> > Version: 00