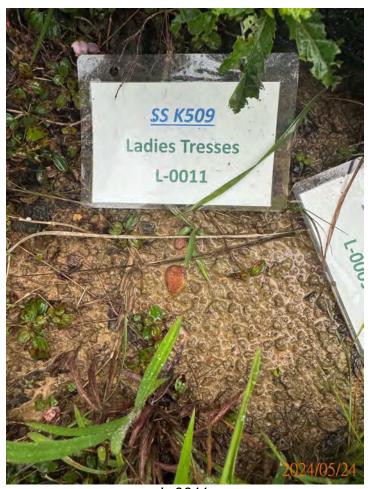

## APPENDIX H ECOLOGICAL MONITORING RESULTS

Post-transplantation monitoring records for transplanted flora species (May 2024)

### Monitoring and Maintenance Works Report

INSPECTION DATE: 24 MAY 2024 REPORT DATE: 31 MAY 2024

> PREPARED BY: Lau Siu Yeung, Andy (UKAA PR5206)

> > Version: 00

#### Template of Post-transplantation Monitoring Checklist Design and Construction of Kong Nga Po Police Training Facilities

|                                     |                          |                                                                                                             |                             |                   |      | Audit R           | ef. No            |                                         | - |
|-------------------------------------|--------------------------|-------------------------------------------------------------------------------------------------------------|-----------------------------|-------------------|------|-------------------|-------------------|-----------------------------------------|---|
| Contra                              | act                      | SS K509                                                                                                     |                             |                   |      |                   |                   |                                         |   |
| Inspect                             | ed By                    | Lau Siu Yeung (Andy)                                                                                        | Inspection Date Time Period |                   |      | 5/2024<br>to 16:  | 00                | _                                       |   |
| Part A<br>Conditi<br>Tempe<br>Humid | ion<br>rature            | Sunny                                                                                                       | Rain Low (F                 | St                | torm | Hazy              |                   |                                         |   |
| Wind                                |                          | Calm Light Breeze Strong                                                                                    | or not observed             | Yes               | No   | Follow-up         | N/C               | Remarks                                 |   |
| Part B                              |                          | 10/10                                                                                                       | n not observed              | 103               | 110  | ronow up          | 100               | 110111111111111111111111111111111111111 |   |
| 1.                                  | Cycadfer                 | <u>n Brainea insignis</u>                                                                                   |                             |                   |      |                   |                   |                                         |   |
| 1.1                                 |                          | ants' health conditions satisfactory?  Dlanted plants on site protected carefully?                          |                             | $\triangle$       |      |                   |                   |                                         |   |
| 1.3                                 | Are the te               | mporary protective fence properly erected and maintained?                                                   |                             | $\square$         |      |                   |                   |                                         |   |
| 1.4                                 | Are the pl               | ant protection zone set 1m from the plants?                                                                 |                             |                   |      |                   |                   |                                         |   |
| 1.5                                 | Are all gra              | assed and planted area kept free from weeds/unwanted plants?                                                |                             |                   |      |                   |                   |                                         |   |
| 1.6                                 | Is compac                | tion of the soil avoided for the plants?                                                                    |                             |                   |      | $\overline{\Box}$ | $\overline{\Box}$ |                                         |   |
| 1.7                                 | Are litter/              | unwanted material removed within the planting area?                                                         |                             |                   |      |                   | $\overline{\Box}$ |                                         |   |
| 1.8                                 | Are equip                | ment or stockpile placed outside the protection zone?                                                       |                             | $\overline{\Box}$ |      | $\overline{\Box}$ | $\overline{\Box}$ |                                         |   |
| 1.9                                 | Are soil, o              | debris or construction materials deposited around and against the plant as this causes bark damage avoided? |                             | $\square$         |      |                   |                   |                                         |   |
| 1.10                                | Are fixing               | gs driven into plants avoided?                                                                              |                             | abla              |      |                   |                   |                                         |   |
| 1.11                                | Are the pl<br>signs avoi | ants used for anchoring or winching purposes or for the display of ded?                                     |                             | $\triangle$       |      |                   |                   |                                         |   |
| 1.12                                |                          | re lit below the branches and petrol, oil or caustic substances stored lants avoided?                       |                             | $\triangle$       |      |                   |                   |                                         |   |
| 1.13                                | Are all pla              | ants kept free from pest, disease or fungal infection?                                                      |                             |                   |      |                   |                   |                                         |   |
| 1.14                                | Are there                | enough area for growth and development of plant roots?                                                      |                             |                   |      |                   |                   |                                         |   |
| 1.15a                               | Is exposu                | re of plant roots avoided?                                                                                  |                             |                   |      |                   |                   |                                         |   |
| 1.15b                               | If not, wer              | re broken off or rotting of roots avoided?                                                                  |                             | $\Box$            |      |                   |                   |                                         | _ |
| 2.                                  | Ladies Ti                | N/A o                                                                                                       | or not observed             | Yes               | No   | Follow-up         | N/C               | Remarks                                 |   |
| 2.1                                 |                          | ants' health conditions satisfactory?                                                                       |                             |                   |      |                   |                   |                                         |   |
| 2.2                                 | Are transp               | planted plants on site protected carefully?                                                                 |                             |                   |      |                   |                   |                                         |   |
| 2.3                                 | Are the te               | mporary protective fence properly erected and maintained?                                                   |                             |                   |      |                   |                   |                                         |   |
| 2.4                                 | Are the pl               | ant protection zone set 1m from the plants?                                                                 |                             | $\square$         |      |                   |                   |                                         |   |
| 2.5                                 | Are all gra              | assed and planted area kept free from weeds/unwanted plants?                                                |                             |                   |      |                   |                   |                                         |   |
| 2.6                                 | Is compac                | ction of the soil avoided for the plants?                                                                   |                             |                   |      |                   |                   |                                         |   |
| 27                                  | Ara littor/              | unwanted material removed within the planting area?                                                         |                             |                   |      |                   | $\overline{}$     |                                         |   |