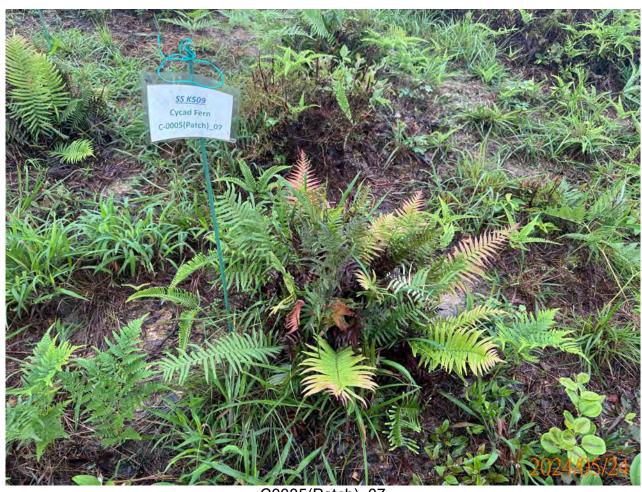

## APPENDIX H ECOLOGICAL MONITORING RESULTS

Post-transplantation monitoring records for transplanted flora species (May 2024)

### Monitoring and Maintenance Works Report

INSPECTION DATE: 24 MAY 2024 REPORT DATE: 31 MAY 2024

> PREPARED BY: Lau Siu Yeung, Andy (UKAA PR5206)

> > Version: 00