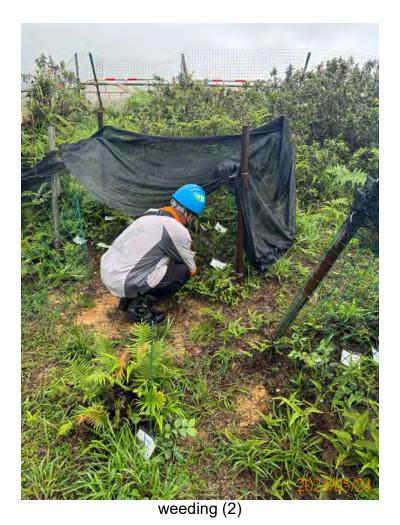

## APPENDIX H ECOLOGICAL MONITORING RESULTS

Post-transplantation monitoring records for transplanted flora species (May 2024)

### Monitoring and Maintenance Works Report

INSPECTION DATE: 24 MAY 2024 REPORT DATE: 31 MAY 2024

> PREPARED BY: Lau Siu Yeung, Andy (UKAA PR5206)

> > Version: 00