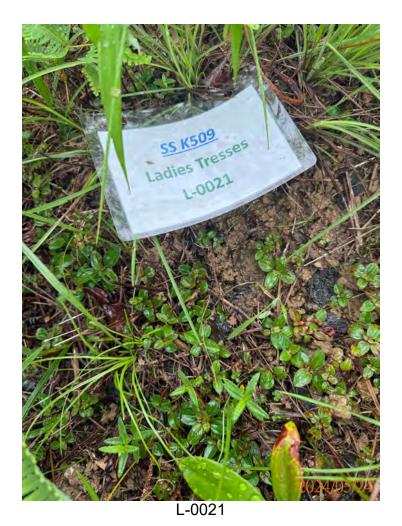

## APPENDIX H ECOLOGICAL MONITORING RESULTS

Post-transplantation monitoring records for transplanted flora species (May 2024)

### Monitoring and Maintenance Works Report

INSPECTION DATE: 24 MAY 2024 REPORT DATE: 31 MAY 2024

> PREPARED BY: Lau Siu Yeung, Andy (UKAA PR5206)

> > Version: 00