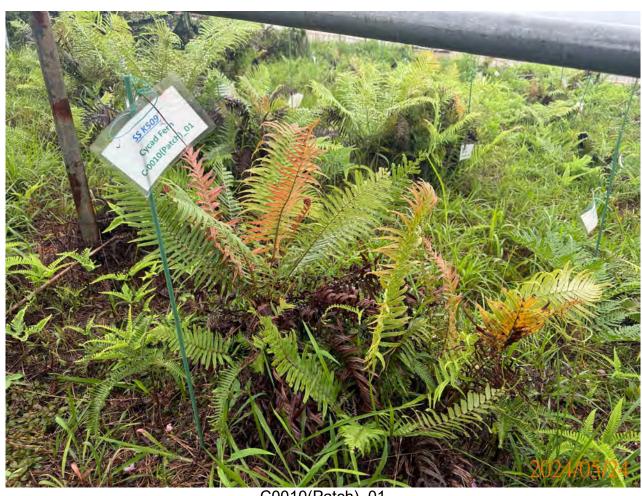

## APPENDIX H ECOLOGICAL MONITORING RESULTS

Post-transplantation monitoring records for transplanted flora species (May 2024)

### Monitoring and Maintenance Works Report

INSPECTION DATE: 24 MAY 2024 REPORT DATE: 31 MAY 2024

> PREPARED BY: Lau Siu Yeung, Andy (UKAA PR5206)

> > Version: 00