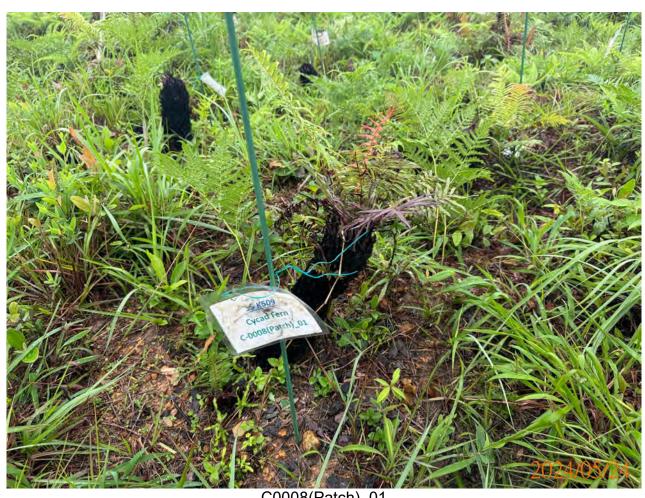

## APPENDIX H ECOLOGICAL MONITORING RESULTS

Post-transplantation monitoring records for transplanted flora species (May 2024)

#### Template of Post-transplantation Monitoring Checklist Design and Construction of Kong Nga Po Police Training Facilities

|                                     |                          |                                                                                                             |                             |                   |      | Audit R           | ef. No            |                                         | - |
|-------------------------------------|--------------------------|-------------------------------------------------------------------------------------------------------------|-----------------------------|-------------------|------|-------------------|-------------------|-----------------------------------------|---|
| Contra                              | act                      | SS K509                                                                                                     |                             |                   |      |                   |                   |                                         |   |
| Inspect                             | ed By                    | Lau Siu Yeung (Andy)                                                                                        | Inspection Date Time Period |                   |      | 5/2024<br>to 16:  | 00                | _                                       |   |
| Part A<br>Conditi<br>Tempe<br>Humid | ion<br>rature            | Sunny                                                                                                       | Rain Low (F                 | St                | torm | Hazy              |                   |                                         |   |
| Wind                                |                          | Calm Light Breeze Strong                                                                                    | or not observed             | Yes               | No   | Follow-up         | N/C               | Remarks                                 |   |
| Part B                              |                          | 10/10                                                                                                       | n not observed              | 103               | 110  | ronow up          | 100               | 110111111111111111111111111111111111111 |   |
| 1.                                  | Cycadfer                 | <u>n Brainea insignis</u>                                                                                   |                             |                   |      |                   |                   |                                         |   |
| 1.1                                 |                          | ants' health conditions satisfactory?  Dlanted plants on site protected carefully?                          |                             | $\triangle$       |      |                   |                   |                                         |   |
| 1.3                                 | Are the te               | mporary protective fence properly erected and maintained?                                                   |                             | $\square$         |      |                   |                   |                                         |   |
| 1.4                                 | Are the pl               | ant protection zone set 1m from the plants?                                                                 |                             |                   |      |                   |                   |                                         |   |
| 1.5                                 | Are all gra              | assed and planted area kept free from weeds/unwanted plants?                                                |                             |                   |      |                   |                   |                                         |   |
| 1.6                                 | Is compac                | tion of the soil avoided for the plants?                                                                    |                             |                   |      | $\overline{\Box}$ | $\overline{\Box}$ |                                         |   |
| 1.7                                 | Are litter/              | unwanted material removed within the planting area?                                                         |                             |                   |      |                   | $\overline{\Box}$ |                                         |   |
| 1.8                                 | Are equip                | ment or stockpile placed outside the protection zone?                                                       |                             | $\overline{\Box}$ |      | $\overline{\Box}$ | $\overline{\Box}$ |                                         |   |
| 1.9                                 | Are soil, o              | debris or construction materials deposited around and against the plant as this causes bark damage avoided? |                             | $\square$         |      |                   |                   |                                         |   |
| 1.10                                | Are fixing               | gs driven into plants avoided?                                                                              |                             | abla              |      |                   |                   |                                         |   |
| 1.11                                | Are the pl<br>signs avoi | ants used for anchoring or winching purposes or for the display of ded?                                     |                             | $\triangle$       |      |                   |                   |                                         |   |
| 1.12                                |                          | re lit below the branches and petrol, oil or caustic substances stored lants avoided?                       |                             | $\triangle$       |      |                   |                   |                                         |   |
| 1.13                                | Are all pla              | ants kept free from pest, disease or fungal infection?                                                      |                             |                   |      |                   |                   |                                         |   |
| 1.14                                | Are there                | enough area for growth and development of plant roots?                                                      |                             |                   |      |                   |                   |                                         |   |
| 1.15a                               | Is exposu                | re of plant roots avoided?                                                                                  |                             |                   |      |                   |                   |                                         |   |
| 1.15b                               | If not, wer              | re broken off or rotting of roots avoided?                                                                  |                             | $\Box$            |      |                   |                   |                                         | _ |
| 2.                                  | Ladies Ti                | N/A o                                                                                                       | or not observed             | Yes               | No   | Follow-up         | N/C               | Remarks                                 |   |
| 2.1                                 |                          | ants' health conditions satisfactory?                                                                       |                             |                   |      |                   |                   |                                         |   |
| 2.2                                 | Are transp               | planted plants on site protected carefully?                                                                 |                             |                   |      |                   |                   |                                         |   |
| 2.3                                 | Are the te               | mporary protective fence properly erected and maintained?                                                   |                             |                   |      |                   |                   |                                         |   |
| 2.4                                 | Are the pl               | ant protection zone set 1m from the plants?                                                                 |                             | $\square$         |      |                   |                   |                                         |   |
| 2.5                                 | Are all gra              | assed and planted area kept free from weeds/unwanted plants?                                                |                             |                   |      |                   |                   |                                         |   |
| 2.6                                 | Is compac                | ction of the soil avoided for the plants?                                                                   |                             |                   |      |                   |                   |                                         |   |
| 27                                  | Ara littor/              | unwanted material removed within the planting area?                                                         |                             |                   |      |                   | $\overline{}$     |                                         |   |