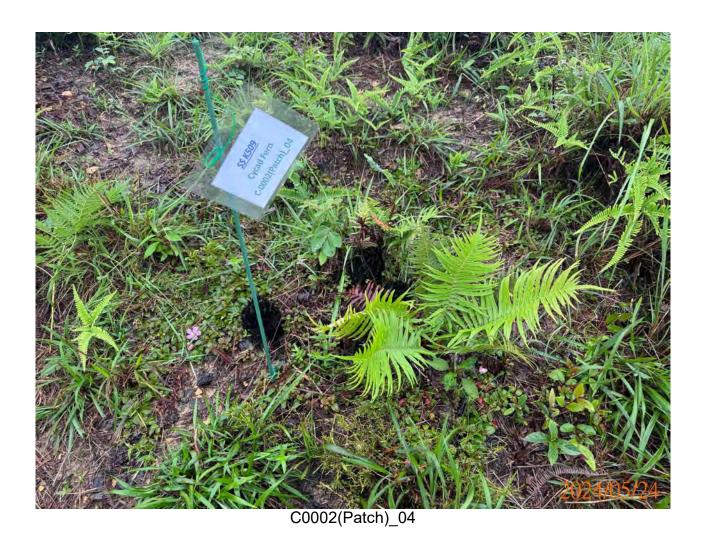

## APPENDIX H ECOLOGICAL MONITORING RESULTS

Post-transplantation monitoring records for transplanted flora species (May 2024)

### Monitoring and Maintenance Works Report

INSPECTION DATE: 24 MAY 2024 REPORT DATE: 31 MAY 2024

> PREPARED BY: Lau Siu Yeung, Andy (UKAA PR5206)

> > Version: 00