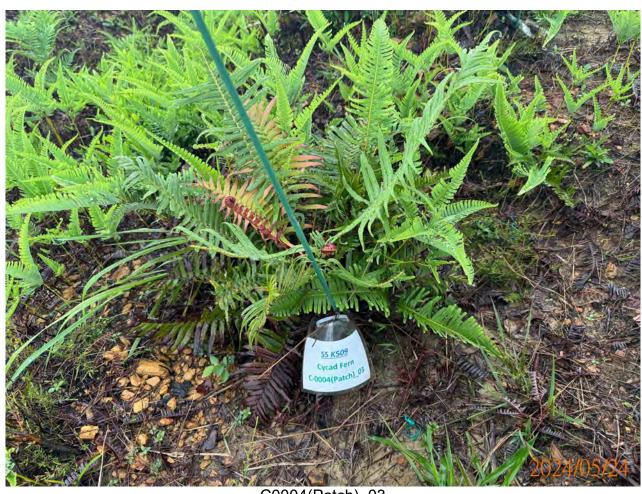

## APPENDIX H ECOLOGICAL MONITORING RESULTS

Post-transplantation monitoring records for transplanted flora species (May 2024)

### Monitoring and Maintenance Works Report

INSPECTION DATE: 24 MAY 2024 REPORT DATE: 31 MAY 2024

> PREPARED BY: Lau Siu Yeung, Andy (UKAA PR5206)

> > Version: 00

#### Template of Post-transplantation Monitoring Checklist Design and Construction of Kong Nga Po Police Training Facilities

|                                     |                          |                                                                                                             |                             |                   |      | Audit R           | ef. No            |                                         | - |
|-------------------------------------|--------------------------|-------------------------------------------------------------------------------------------------------------|-----------------------------|-------------------|------|-------------------|-------------------|-----------------------------------------|---|
| Contra                              | act                      | SS K509                                                                                                     |                             |                   |      |                   |                   |                                         |   |
| Inspect                             | ed By                    | Lau Siu Yeung (Andy)                                                                                        | Inspection Date Time Period |                   |      | 5/2024<br>to 16:  | 00                | _                                       |   |
| Part A<br>Conditi<br>Tempe<br>Humid | ion<br>rature            | Sunny                                                                                                       | Rain Low (F                 | St                | torm | Hazy              |                   |                                         |   |
| Wind                                |                          | Calm Light Breeze Strong                                                                                    | or not observed             | Yes               | No   | Follow-up         | N/C               | Remarks                                 |   |
| Part B                              |                          | 10/10                                                                                                       | n not observed              | 103               | 110  | ronow up          | 100               | 110111111111111111111111111111111111111 |   |
| 1.                                  | Cycadfer                 | <u>n Brainea insignis</u>                                                                                   |                             |                   |      |                   |                   |                                         |   |
| 1.1                                 |                          | ants' health conditions satisfactory?  Dlanted plants on site protected carefully?                          |                             | $\triangle$       |      |                   |                   |                                         |   |
| 1.3                                 | Are the te               | mporary protective fence properly erected and maintained?                                                   |                             | $\square$         |      |                   |                   |                                         |   |
| 1.4                                 | Are the pl               | ant protection zone set 1m from the plants?                                                                 |                             |                   |      |                   |                   |                                         |   |
| 1.5                                 | Are all gra              | assed and planted area kept free from weeds/unwanted plants?                                                |                             |                   |      |                   |                   |                                         |   |
| 1.6                                 | Is compac                | tion of the soil avoided for the plants?                                                                    |                             |                   |      | $\overline{\Box}$ | $\overline{\Box}$ |                                         |   |
| 1.7                                 | Are litter/              | unwanted material removed within the planting area?                                                         |                             |                   |      |                   | $\overline{\Box}$ |                                         |   |
| 1.8                                 | Are equip                | ment or stockpile placed outside the protection zone?                                                       |                             | $\overline{\Box}$ |      | $\overline{\Box}$ | $\overline{\Box}$ |                                         |   |
| 1.9                                 | Are soil, o              | debris or construction materials deposited around and against the plant as this causes bark damage avoided? |                             | $\square$         |      |                   |                   |                                         |   |
| 1.10                                | Are fixing               | gs driven into plants avoided?                                                                              |                             | abla              |      |                   |                   |                                         |   |
| 1.11                                | Are the pl<br>signs avoi | ants used for anchoring or winching purposes or for the display of ded?                                     |                             | $\triangle$       |      |                   |                   |                                         |   |
| 1.12                                |                          | re lit below the branches and petrol, oil or caustic substances stored lants avoided?                       |                             | $\triangle$       |      |                   |                   |                                         |   |
| 1.13                                | Are all pla              | ants kept free from pest, disease or fungal infection?                                                      |                             |                   |      |                   |                   |                                         |   |
| 1.14                                | Are there                | enough area for growth and development of plant roots?                                                      |                             |                   |      |                   |                   |                                         |   |
| 1.15a                               | Is exposu                | re of plant roots avoided?                                                                                  |                             |                   |      |                   |                   |                                         |   |
| 1.15b                               | If not, wer              | re broken off or rotting of roots avoided?                                                                  |                             | $\Box$            |      |                   |                   |                                         | _ |
| 2.                                  | Ladies Ti                | N/A o                                                                                                       | or not observed             | Yes               | No   | Follow-up         | N/C               | Remarks                                 |   |
| 2.1                                 |                          | ants' health conditions satisfactory?                                                                       |                             |                   |      |                   |                   |                                         |   |
| 2.2                                 | Are transp               | planted plants on site protected carefully?                                                                 |                             |                   |      |                   |                   |                                         |   |
| 2.3                                 | Are the te               | mporary protective fence properly erected and maintained?                                                   |                             |                   |      |                   |                   |                                         |   |
| 2.4                                 | Are the pl               | ant protection zone set 1m from the plants?                                                                 |                             | $\square$         |      |                   |                   |                                         |   |
| 2.5                                 | Are all gra              | assed and planted area kept free from weeds/unwanted plants?                                                |                             |                   |      |                   |                   |                                         |   |
| 2.6                                 | Is compac                | ction of the soil avoided for the plants?                                                                   |                             |                   |      |                   |                   |                                         |   |
| 27                                  | Ara littor/              | unwanted material removed within the planting area?                                                         |                             |                   |      |                   | $\overline{}$     |                                         |   |