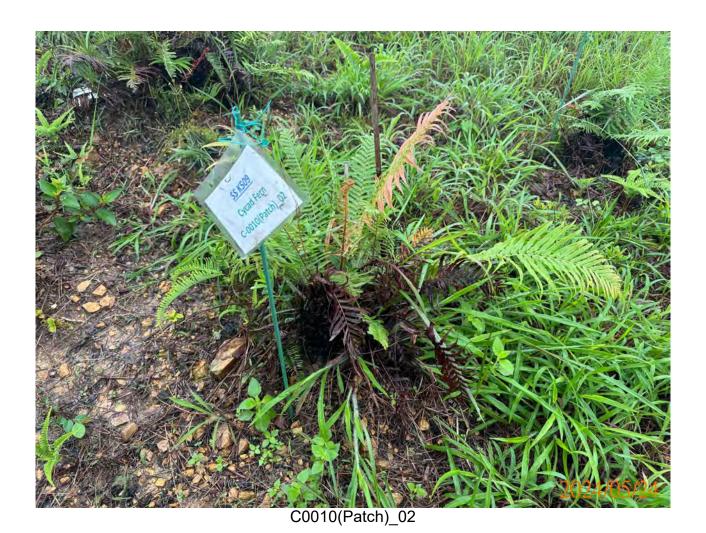

## APPENDIX H ECOLOGICAL MONITORING RESULTS

Post-transplantation monitoring records for transplanted flora species (May 2024)

### Monitoring and Maintenance Works Report

INSPECTION DATE: 24 MAY 2024 REPORT DATE: 31 MAY 2024

> PREPARED BY: Lau Siu Yeung, Andy (UKAA PR5206)

> > Version: 00