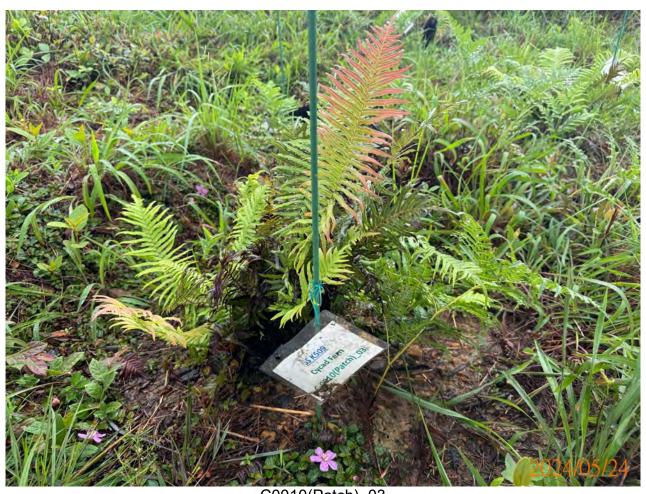

## APPENDIX H ECOLOGICAL MONITORING RESULTS

Post-transplantation monitoring records for transplanted flora species (May 2024)

### Monitoring and Maintenance Works Report

INSPECTION DATE: 24 MAY 2024 REPORT DATE: 31 MAY 2024

> PREPARED BY: Lau Siu Yeung, Andy (UKAA PR5206)

> > Version: 00