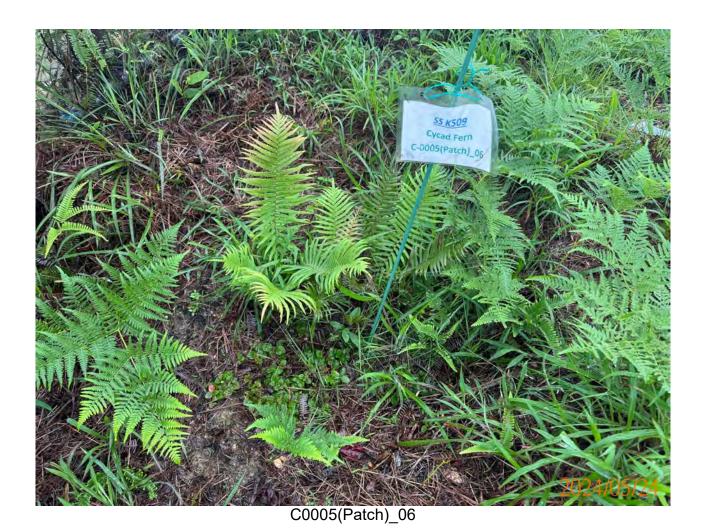

## APPENDIX H ECOLOGICAL MONITORING RESULTS

Post-transplantation monitoring records for transplanted flora species (May 2024)

### Monitoring and Maintenance Works Report

INSPECTION DATE: 24 MAY 2024 REPORT DATE: 31 MAY 2024

> PREPARED BY: Lau Siu Yeung, Andy (UKAA PR5206)

> > Version: 00