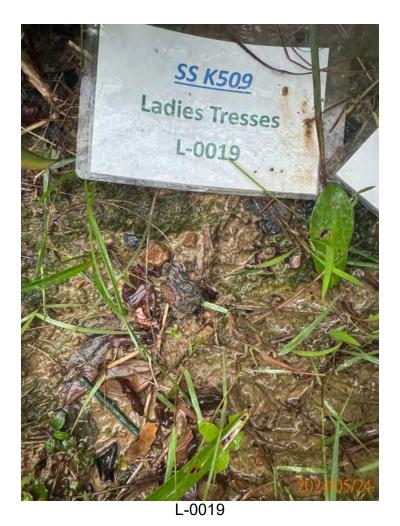

## APPENDIX H ECOLOGICAL MONITORING RESULTS

Post-transplantation monitoring records for transplanted flora species (May 2024)

### Monitoring and Maintenance Works Report

INSPECTION DATE: 24 MAY 2024 REPORT DATE: 31 MAY 2024

> PREPARED BY: Lau Siu Yeung, Andy (UKAA PR5206)

> > Version: 00