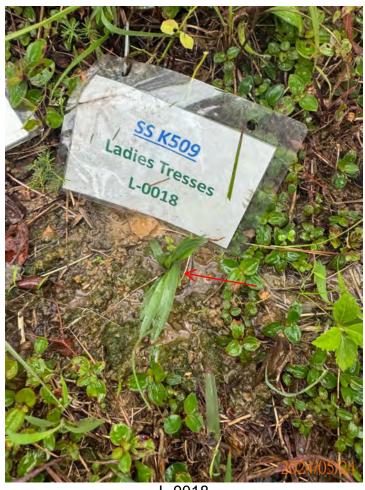

## APPENDIX H ECOLOGICAL MONITORING RESULTS

Post-transplantation monitoring records for transplanted flora species (May 2024)

### Monitoring and Maintenance Works Report

INSPECTION DATE: 24 MAY 2024 REPORT DATE: 31 MAY 2024

> PREPARED BY: Lau Siu Yeung, Andy (UKAA PR5206)

> > Version: 00