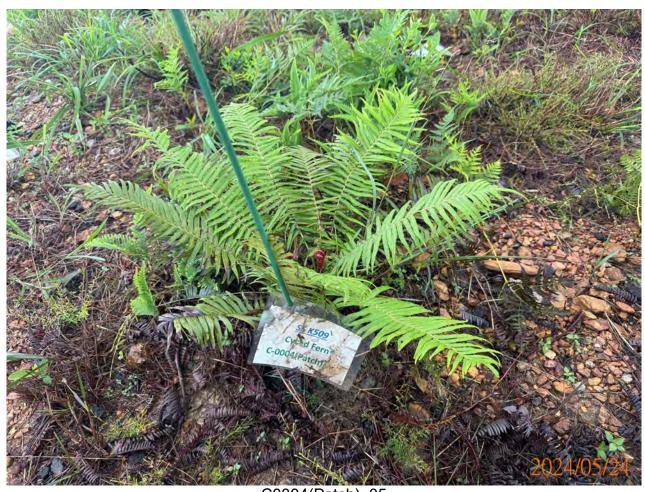

## APPENDIX H ECOLOGICAL MONITORING RESULTS

Post-transplantation monitoring records for transplanted flora species (May 2024)

### Monitoring and Maintenance Works Report

INSPECTION DATE: 24 MAY 2024 REPORT DATE: 31 MAY 2024

> PREPARED BY: Lau Siu Yeung, Andy (UKAA PR5206)

> > Version: 00