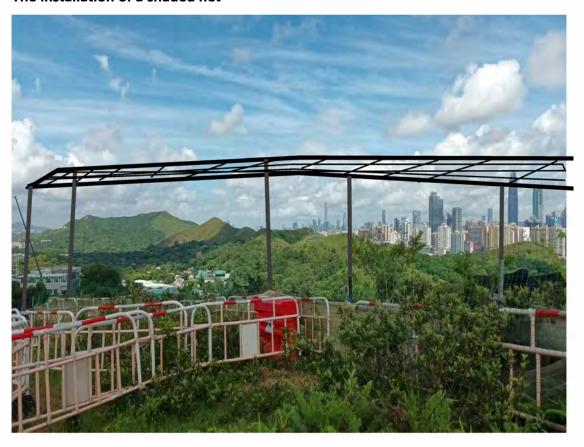

ations

- 1) Please refer to the guidelines on soil improvement issued by the Greening, Landscape and Tree Management Section (GLTMS) of the development bureau (2022) to apply to monitoring and maintenance of transplanted flora species.
- 2) Daily watering frequency is needed to keep the soil moist.
- 3) Installation of a shaded net is provided below.
- 4) The wild plants that are growing in undesirable areas should be removed.
- 5) The damaged Black Shade Net should be repaired or replaced with a new one.

| IEC           | ET             | Contractor Representative |
|---------------|----------------|---------------------------|
| Name: Mr. Law | Name: Mr. Chow | Name: Marian Kong         |
| Date          | Date 29-5-2024 | Date                      |

The installation of a shaded net





Remark: Non scale & Conceptual drawing