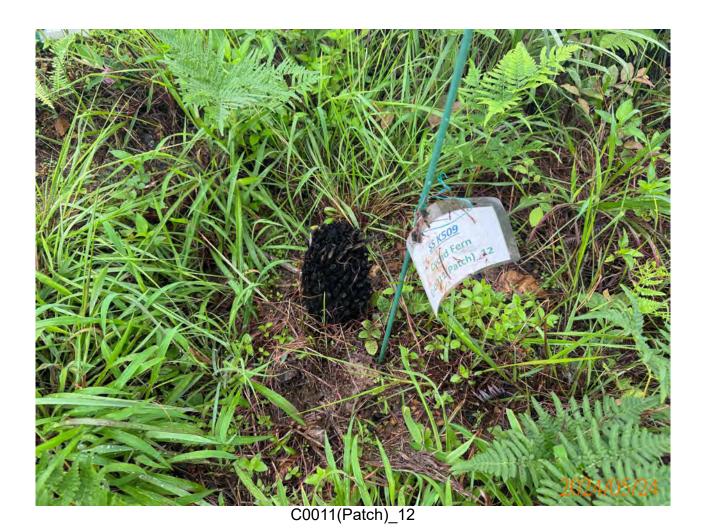

## APPENDIX H ECOLOGICAL MONITORING RESULTS

Post-transplantation monitoring records for transplanted flora species (May 2024)

#### Template of Post-transplantation Monitoring Checklist Design and Construction of Kong Nga Po Police Training Facilities

|                                     |                          |                                                                                                             |                             |                   |      | Audit R           | ef. No            |                                         | - |
|-------------------------------------|--------------------------|-------------------------------------------------------------------------------------------------------------|-----------------------------|-------------------|------|-------------------|-------------------|-----------------------------------------|---|
| Contra                              | act                      | SS K509                                                                                                     |                             |                   |      |                   |                   |                                         |   |
| Inspect                             | ed By                    | Lau Siu Yeung (Andy)                                                                                        | Inspection Date Time Period |                   |      | 5/2024<br>to 16:  | 00                | _                                       |   |
| Part A<br>Conditi<br>Tempe<br>Humid | ion<br>rature            | Sunny                                                                                                       | Rain Low (F                 | St                | torm | Hazy              |                   |                                         |   |
| Wind                                |                          | Calm Light Breeze Strong                                                                                    | or not observed             | Yes               | No   | Follow-up         | N/C               | Remarks                                 |   |
| Part B                              |                          | 10/10                                                                                                       | n not observed              | 103               | 110  | ronow up          | 100               | 110111111111111111111111111111111111111 |   |
| 1.                                  | Cycadfer                 | <u>n Brainea insignis</u>                                                                                   |                             |                   |      |                   |                   |                                         |   |
| 1.1                                 |                          | ants' health conditions satisfactory?  Dlanted plants on site protected carefully?                          |                             | $\triangle$       |      |                   |                   |                                         |   |
| 1.3                                 | Are the te               | mporary protective fence properly erected and maintained?                                                   |                             | $\square$         |      |                   |                   |                                         |   |
| 1.4                                 | Are the pl               | ant protection zone set 1m from the plants?                                                                 |                             |                   |      |                   |                   |                                         |   |
| 1.5                                 | Are all gra              | assed and planted area kept free from weeds/unwanted plants?                                                |                             |                   |      |                   |                   |                                         |   |
| 1.6                                 | Is compac                | tion of the soil avoided for the plants?                                                                    |                             |                   |      | $\overline{\Box}$ | $\overline{\Box}$ |                                         |   |
| 1.7                                 | Are litter/              | unwanted material removed within the planting area?                                                         |                             |                   |      |                   | $\overline{\Box}$ |                                         |   |
| 1.8                                 | Are equip                | ment or stockpile placed outside the protection zone?                                                       |                             | $\overline{\Box}$ |      | $\overline{\Box}$ | $\overline{\Box}$ |                                         |   |
| 1.9                                 | Are soil, o              | debris or construction materials deposited around and against the plant as this causes bark damage avoided? |                             | $\square$         |      |                   |                   |                                         |   |
| 1.10                                | Are fixing               | gs driven into plants avoided?                                                                              |                             | abla              |      |                   |                   |                                         |   |
| 1.11                                | Are the pl<br>signs avoi | ants used for anchoring or winching purposes or for the display of ded?                                     |                             | $\triangle$       |      |                   |                   |                                         |   |
| 1.12                                |                          | re lit below the branches and petrol, oil or caustic substances stored lants avoided?                       |                             | $\triangle$       |      |                   |                   |                                         |   |
| 1.13                                | Are all pla              | ants kept free from pest, disease or fungal infection?                                                      |                             |                   |      |                   |                   |                                         |   |
| 1.14                                | Are there                | enough area for growth and development of plant roots?                                                      |                             |                   |      |                   |                   |                                         |   |
| 1.15a                               | Is exposu                | re of plant roots avoided?                                                                                  |                             |                   |      |                   |                   |                                         |   |
| 1.15b                               | If not, wer              | re broken off or rotting of roots avoided?                                                                  |                             | $\Box$            |      |                   |                   |                                         | _ |
| 2.                                  | Ladies Ti                | N/A o                                                                                                       | or not observed             | Yes               | No   | Follow-up         | N/C               | Remarks                                 |   |
| 2.1                                 |                          | ants' health conditions satisfactory?                                                                       |                             |                   |      |                   |                   |                                         |   |
| 2.2                                 | Are transp               | planted plants on site protected carefully?                                                                 |                             |                   |      |                   |                   |                                         |   |
| 2.3                                 | Are the te               | mporary protective fence properly erected and maintained?                                                   |                             |                   |      |                   |                   |                                         |   |
| 2.4                                 | Are the pl               | ant protection zone set 1m from the plants?                                                                 |                             | $\square$         |      |                   |                   |                                         |   |
| 2.5                                 | Are all gra              | assed and planted area kept free from weeds/unwanted plants?                                                |                             |                   |      |                   |                   |                                         |   |
| 2.6                                 | Is compac                | ction of the soil avoided for the plants?                                                                   |                             |                   |      |                   |                   |                                         |   |
| 27                                  | Ara littor/              | unwanted material removed within the planting area?                                                         |                             |                   |      |                   | $\overline{}$     |                                         |   |