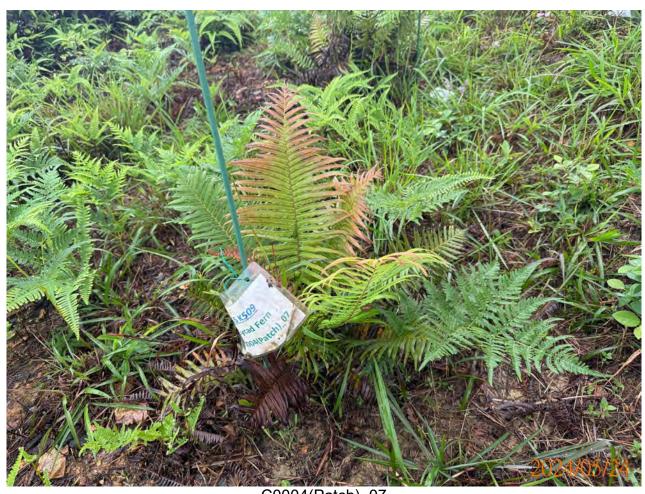

## APPENDIX H ECOLOGICAL MONITORING RESULTS

Post-transplantation monitoring records for transplanted flora species (May 2024)

### Monitoring and Maintenance Works Report

INSPECTION DATE: 24 MAY 2024 REPORT DATE: 31 MAY 2024

> PREPARED BY: Lau Siu Yeung, Andy (UKAA PR5206)

> > Version: 00