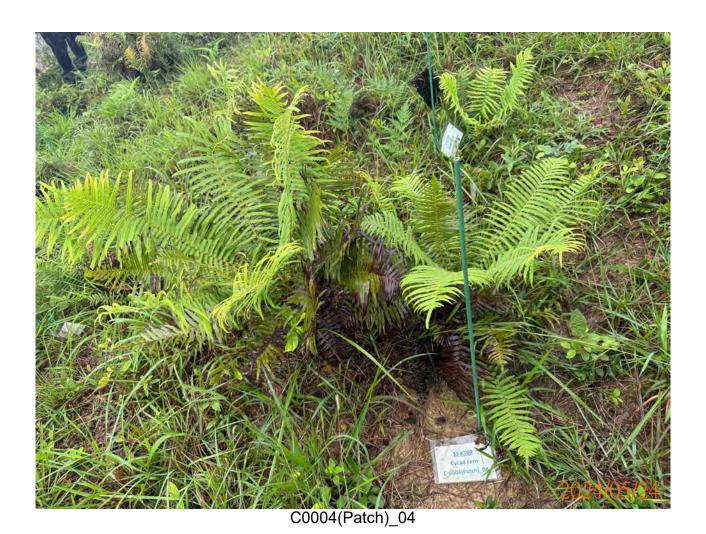

## APPENDIX H ECOLOGICAL MONITORING RESULTS

Post-transplantation monitoring records for transplanted flora species (May 2024)

### Monitoring and Maintenance Works Report

INSPECTION DATE: 24 MAY 2024 REPORT DATE: 31 MAY 2024

> PREPARED BY: Lau Siu Yeung, Andy (UKAA PR5206)

> > Version: 00