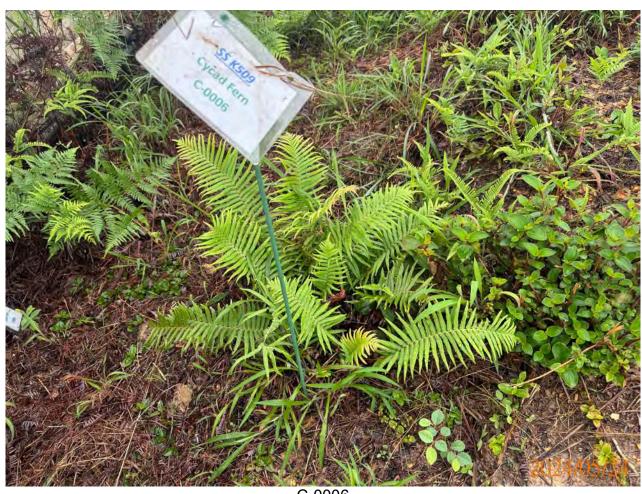

## APPENDIX H ECOLOGICAL MONITORING RESULTS

Post-transplantation monitoring records for transplanted flora species (May 2024)

#### Template of Post-transplantation Monitoring Checklist Design and Construction of Kong Nga Po Police Training Facilities

|                                     |                          |                                                                                                             |                             |                   |      | Audit R           | ef. No            |                                         | - |
|-------------------------------------|--------------------------|-------------------------------------------------------------------------------------------------------------|-----------------------------|-------------------|------|-------------------|-------------------|-----------------------------------------|---|
| Contra                              | act                      | SS K509                                                                                                     |                             |                   |      |                   |                   |                                         |   |
| Inspect                             | ed By                    | Lau Siu Yeung (Andy)                                                                                        | Inspection Date Time Period |                   |      | 5/2024<br>to 16:  | 00                | _                                       |   |
| Part A<br>Conditi<br>Tempe<br>Humid | ion<br>rature            | Sunny                                                                                                       | Rain Low (F                 | St                | torm | Hazy              |                   |                                         |   |
| Wind                                |                          | Calm Light Breeze Strong                                                                                    | or not observed             | Yes               | No   | Follow-up         | N/C               | Remarks                                 |   |
| Part B                              |                          | 10/10                                                                                                       | n not observed              | 103               | 110  | ronow up          | 100               | 110111111111111111111111111111111111111 |   |
| 1.                                  | Cycadfer                 | <u>n Brainea insignis</u>                                                                                   |                             |                   |      |                   |                   |                                         |   |
| 1.1                                 |                          | ants' health conditions satisfactory?  Dlanted plants on site protected carefully?                          |                             | $\triangle$       |      |                   |                   |                                         |   |
| 1.3                                 | Are the te               | mporary protective fence properly erected and maintained?                                                   |                             | $\square$         |      |                   |                   |                                         |   |
| 1.4                                 | Are the pl               | ant protection zone set 1m from the plants?                                                                 |                             |                   |      |                   |                   |                                         |   |
| 1.5                                 | Are all gra              | assed and planted area kept free from weeds/unwanted plants?                                                |                             |                   |      |                   |                   |                                         |   |
| 1.6                                 | Is compac                | tion of the soil avoided for the plants?                                                                    |                             |                   |      | $\overline{\Box}$ | $\overline{\Box}$ |                                         |   |
| 1.7                                 | Are litter/              | unwanted material removed within the planting area?                                                         |                             |                   |      |                   | $\overline{\Box}$ |                                         |   |
| 1.8                                 | Are equip                | ment or stockpile placed outside the protection zone?                                                       |                             | $\overline{\Box}$ |      | $\overline{\Box}$ | $\overline{\Box}$ |                                         |   |
| 1.9                                 | Are soil, o              | debris or construction materials deposited around and against the plant as this causes bark damage avoided? |                             | $\square$         |      |                   |                   |                                         |   |
| 1.10                                | Are fixing               | gs driven into plants avoided?                                                                              |                             | abla              |      |                   |                   |                                         |   |
| 1.11                                | Are the pl<br>signs avoi | ants used for anchoring or winching purposes or for the display of ded?                                     |                             | $\triangle$       |      |                   |                   |                                         |   |
| 1.12                                |                          | re lit below the branches and petrol, oil or caustic substances stored lants avoided?                       |                             | $\triangle$       |      |                   |                   |                                         |   |
| 1.13                                | Are all pla              | ants kept free from pest, disease or fungal infection?                                                      |                             |                   |      |                   |                   |                                         |   |
| 1.14                                | Are there                | enough area for growth and development of plant roots?                                                      |                             |                   |      |                   |                   |                                         |   |
| 1.15a                               | Is exposu                | re of plant roots avoided?                                                                                  |                             |                   |      |                   |                   |                                         |   |
| 1.15b                               | If not, wer              | re broken off or rotting of roots avoided?                                                                  |                             | $\Box$            |      |                   |                   |                                         | _ |
| 2.                                  | Ladies Ti                | N/A o                                                                                                       | or not observed             | Yes               | No   | Follow-up         | N/C               | Remarks                                 |   |
| 2.1                                 |                          | ants' health conditions satisfactory?                                                                       |                             |                   |      |                   |                   |                                         |   |
| 2.2                                 | Are transp               | planted plants on site protected carefully?                                                                 |                             |                   |      |                   |                   |                                         |   |
| 2.3                                 | Are the te               | mporary protective fence properly erected and maintained?                                                   |                             |                   |      |                   |                   |                                         |   |
| 2.4                                 | Are the pl               | ant protection zone set 1m from the plants?                                                                 |                             | $\square$         |      |                   |                   |                                         |   |
| 2.5                                 | Are all gra              | assed and planted area kept free from weeds/unwanted plants?                                                |                             |                   |      |                   |                   |                                         |   |
| 2.6                                 | Is compac                | ction of the soil avoided for the plants?                                                                   |                             |                   |      |                   |                   |                                         |   |
| 27                                  | Ara littor/              | unwanted material removed within the planting area?                                                         |                             |                   |      |                   | $\overline{}$     |                                         |   |