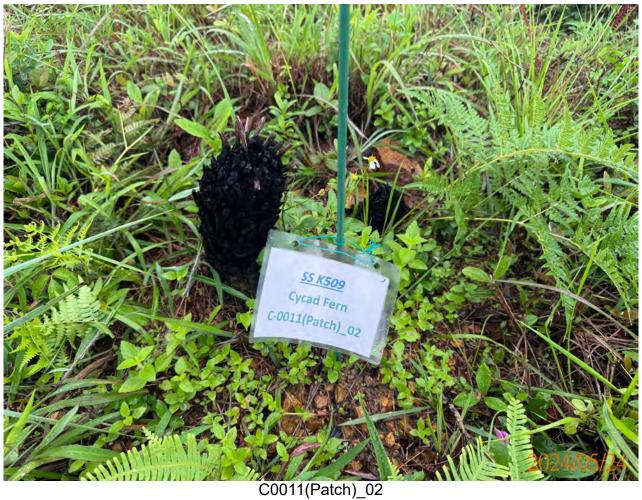

## APPENDIX H ECOLOGICAL MONITORING RESULTS

Post-transplantation monitoring records for transplanted flora species (May 2024)

### Monitoring and Maintenance Works Report

INSPECTION DATE: 24 MAY 2024 REPORT DATE: 31 MAY 2024

> PREPARED BY: Lau Siu Yeung, Andy (UKAA PR5206)

> > Version: 00