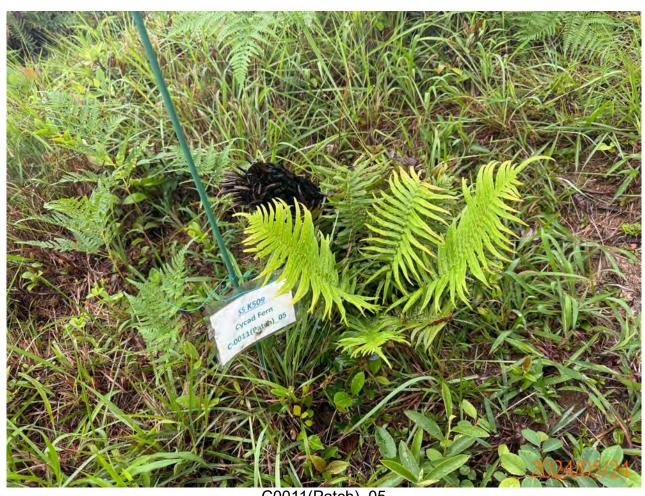

## APPENDIX H ECOLOGICAL MONITORING RESULTS

Post-transplantation monitoring records for transplanted flora species (May 2024)

### Monitoring and Maintenance Works Report

INSPECTION DATE: 24 MAY 2024 REPORT DATE: 31 MAY 2024

> PREPARED BY: Lau Siu Yeung, Andy (UKAA PR5206)

> > Version: 00