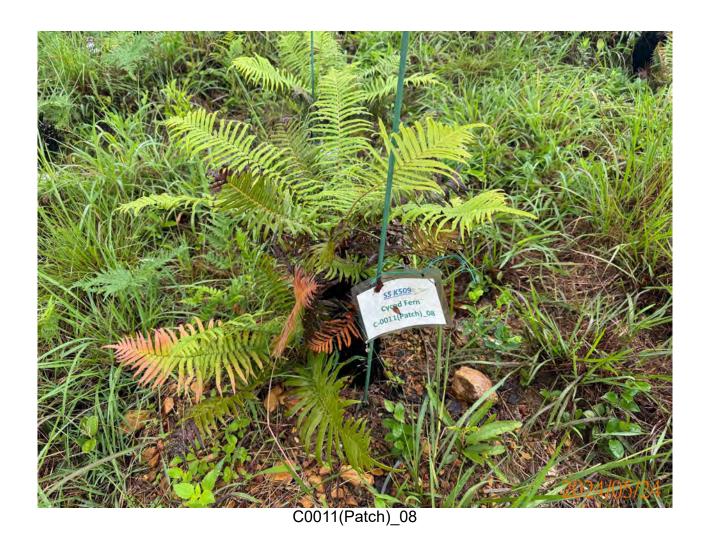

## APPENDIX H ECOLOGICAL MONITORING RESULTS

Post-transplantation monitoring records for transplanted flora species (May 2024)

### Monitoring and Maintenance Works Report

INSPECTION DATE: 24 MAY 2024 REPORT DATE: 31 MAY 2024

> PREPARED BY: Lau Siu Yeung, Andy (UKAA PR5206)

> > Version: 00