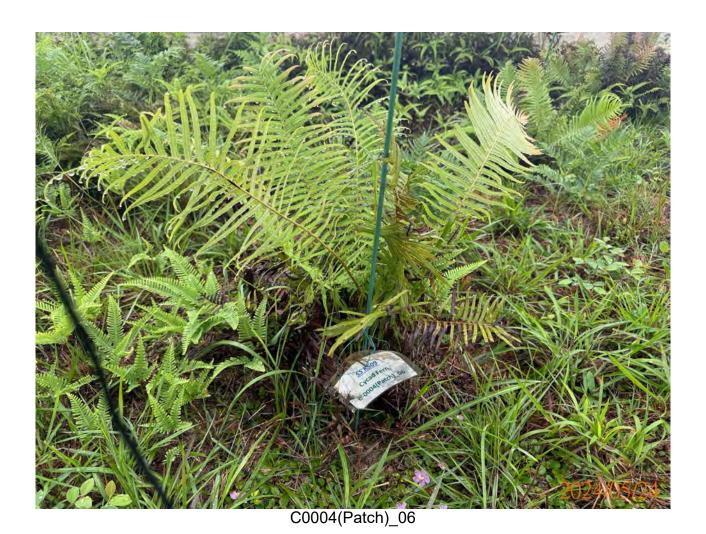

## APPENDIX H ECOLOGICAL MONITORING RESULTS

Post-transplantation monitoring records for transplanted flora species (May 2024)

### Monitoring and Maintenance Works Report

INSPECTION DATE: 24 MAY 2024 REPORT DATE: 31 MAY 2024

> PREPARED BY: Lau Siu Yeung, Andy (UKAA PR5206)

> > Version: 00