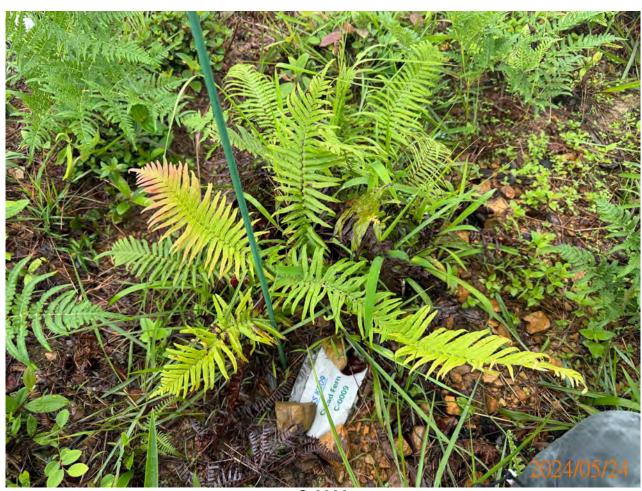

## APPENDIX H ECOLOGICAL MONITORING RESULTS

Post-transplantation monitoring records for transplanted flora species (May 2024)

### Monitoring and Maintenance Works Report

INSPECTION DATE: 24 MAY 2024 REPORT DATE: 31 MAY 2024

> PREPARED BY: Lau Siu Yeung, Andy (UKAA PR5206)

> > Version: 00