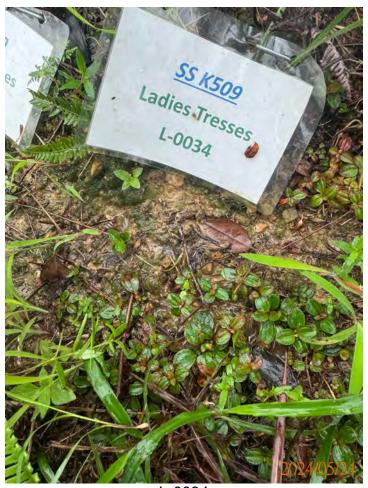

## APPENDIX H ECOLOGICAL MONITORING RESULTS

Post-transplantation monitoring records for transplanted flora species (May 2024)

### Monitoring and Maintenance Works Report

INSPECTION DATE: 24 MAY 2024 REPORT DATE: 31 MAY 2024

> PREPARED BY: Lau Siu Yeung, Andy (UKAA PR5206)

> > Version: 00