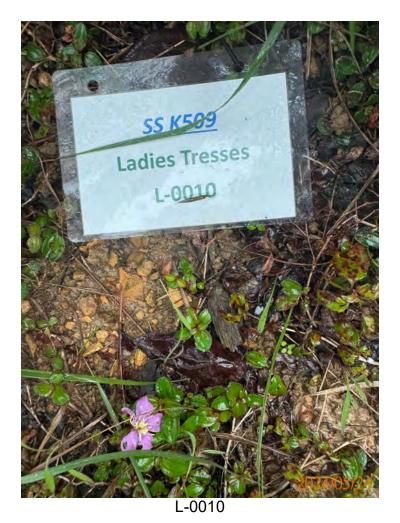

## APPENDIX H ECOLOGICAL MONITORING RESULTS

Post-transplantation monitoring records for transplanted flora species (May 2024)

### Monitoring and Maintenance Works Report

INSPECTION DATE: 24 MAY 2024 REPORT DATE: 31 MAY 2024

> PREPARED BY: Lau Siu Yeung, Andy (UKAA PR5206)

> > Version: 00

#### Template of Post-transplantation Monitoring Checklist Design and Construction of Kong Nga Po Police Training Facilities

|                                     |                          |                                                                                                             |                             |                   |      | Audit R           | ef. No            |                                         | - |
|-------------------------------------|--------------------------|-------------------------------------------------------------------------------------------------------------|-----------------------------|-------------------|------|-------------------|-------------------|-----------------------------------------|---|
| Contra                              | act                      | SS K509                                                                                                     |                             |                   |      |                   |                   |                                         |   |
| Inspect                             | ed By                    | Lau Siu Yeung (Andy)                                                                                        | Inspection Date Time Period |                   |      | 5/2024<br>to 16:  | 00                | _                                       |   |
| Part A<br>Conditi<br>Tempe<br>Humid | ion<br>rature            | Sunny                                                                                                       | Rain Low (F                 | St                | torm | Hazy              |                   |                                         |   |
| Wind                                |                          | Calm Light Breeze Strong                                                                                    | or not observed             | Yes               | No   | Follow-up         | N/C               | Remarks                                 |   |
| Part B                              |                          | 10/10                                                                                                       | n not observed              | 103               | 110  | ronow up          | 100               | 110111111111111111111111111111111111111 |   |
| 1.                                  | Cycadfer                 | <u>n Brainea insignis</u>                                                                                   |                             |                   |      |                   |                   |                                         |   |
| 1.1                                 |                          | ants' health conditions satisfactory?  Dlanted plants on site protected carefully?                          |                             | $\triangle$       |      |                   |                   |                                         |   |
| 1.3                                 | Are the te               | mporary protective fence properly erected and maintained?                                                   |                             | $\square$         |      |                   |                   |                                         |   |
| 1.4                                 | Are the pl               | ant protection zone set 1m from the plants?                                                                 |                             |                   |      |                   |                   |                                         |   |
| 1.5                                 | Are all gra              | assed and planted area kept free from weeds/unwanted plants?                                                |                             |                   |      |                   |                   |                                         |   |
| 1.6                                 | Is compac                | tion of the soil avoided for the plants?                                                                    |                             |                   |      | $\overline{\Box}$ | $\overline{\Box}$ |                                         |   |
| 1.7                                 | Are litter/              | unwanted material removed within the planting area?                                                         |                             |                   |      |                   | $\overline{\Box}$ |                                         |   |
| 1.8                                 | Are equip                | ment or stockpile placed outside the protection zone?                                                       |                             | $\overline{\Box}$ |      | $\overline{\Box}$ | $\overline{\Box}$ |                                         |   |
| 1.9                                 | Are soil, o              | debris or construction materials deposited around and against the plant as this causes bark damage avoided? |                             | $\square$         |      |                   |                   |                                         |   |
| 1.10                                | Are fixing               | gs driven into plants avoided?                                                                              |                             | abla              |      |                   |                   |                                         |   |
| 1.11                                | Are the pl<br>signs avoi | ants used for anchoring or winching purposes or for the display of ded?                                     |                             | $\triangle$       |      |                   |                   |                                         |   |
| 1.12                                |                          | re lit below the branches and petrol, oil or caustic substances stored lants avoided?                       |                             | $\triangle$       |      |                   |                   |                                         |   |
| 1.13                                | Are all pla              | ants kept free from pest, disease or fungal infection?                                                      |                             |                   |      |                   |                   |                                         |   |
| 1.14                                | Are there                | enough area for growth and development of plant roots?                                                      |                             |                   |      |                   |                   |                                         |   |
| 1.15a                               | Is exposu                | re of plant roots avoided?                                                                                  |                             |                   |      |                   |                   |                                         |   |
| 1.15b                               | If not, wer              | re broken off or rotting of roots avoided?                                                                  |                             | $\Box$            |      |                   |                   |                                         | _ |
| 2.                                  | Ladies Ti                | N/A o                                                                                                       | or not observed             | Yes               | No   | Follow-up         | N/C               | Remarks                                 |   |
| 2.1                                 |                          | ants' health conditions satisfactory?                                                                       |                             |                   |      |                   |                   |                                         |   |
| 2.2                                 | Are transp               | planted plants on site protected carefully?                                                                 |                             |                   |      |                   |                   |                                         |   |
| 2.3                                 | Are the te               | mporary protective fence properly erected and maintained?                                                   |                             |                   |      |                   |                   |                                         |   |
| 2.4                                 | Are the pl               | ant protection zone set 1m from the plants?                                                                 |                             | $\square$         |      |                   |                   |                                         |   |
| 2.5                                 | Are all gra              | assed and planted area kept free from weeds/unwanted plants?                                                |                             |                   |      |                   |                   |                                         |   |
| 2.6                                 | Is compac                | ction of the soil avoided for the plants?                                                                   |                             |                   |      |                   |                   |                                         |   |
| 27                                  | Ara littor/              | unwanted material removed within the planting area?                                                         |                             |                   |      |                   | $\overline{}$     |                                         |   |