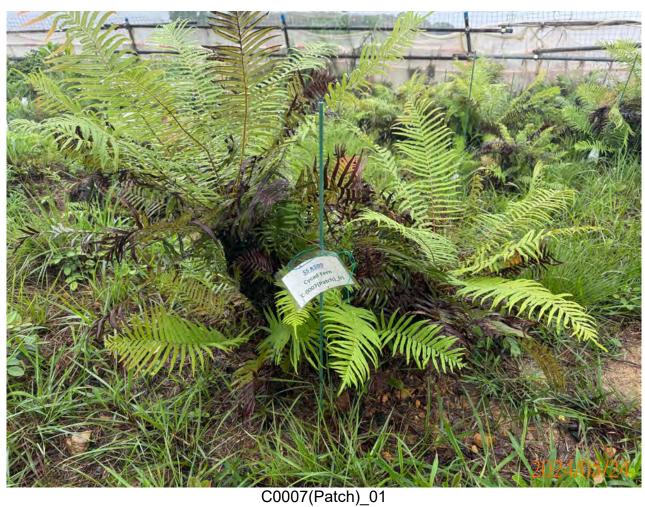

## APPENDIX H ECOLOGICAL MONITORING RESULTS

Post-transplantation monitoring records for transplanted flora species (May 2024)

#### Template of Post-transplantation Monitoring Checklist Design and Construction of Kong Nga Po Police Training Facilities

|                                     |                          |                                                                                                             |                             |                   |      | Audit R           | ef. No            |                                         | - |
|-------------------------------------|--------------------------|-------------------------------------------------------------------------------------------------------------|-----------------------------|-------------------|------|-------------------|-------------------|-----------------------------------------|---|
| Contra                              | act                      | SS K509                                                                                                     |                             |                   |      |                   |                   |                                         |   |
| Inspect                             | ed By                    | Lau Siu Yeung (Andy)                                                                                        | Inspection Date Time Period |                   |      | 5/2024<br>to 16:  | 00                | _                                       |   |
| Part A<br>Conditi<br>Tempe<br>Humid | ion<br>rature            | Sunny                                                                                                       | Rain Low (F                 | St                | torm | Hazy              |                   |                                         |   |
| Wind                                |                          | Calm Light Breeze Strong                                                                                    | or not observed             | Yes               | No   | Follow-up         | N/C               | Remarks                                 |   |
| Part B                              |                          | 10/10                                                                                                       | n not observed              | 103               | 110  | ronow up          | 100               | 110111111111111111111111111111111111111 |   |
| 1.                                  | Cycadfer                 | <u>n Brainea insignis</u>                                                                                   |                             |                   |      |                   |                   |                                         |   |
| 1.1                                 |                          | ants' health conditions satisfactory?  Dlanted plants on site protected carefully?                          |                             | $\triangle$       |      |                   |                   |                                         |   |
| 1.3                                 | Are the te               | mporary protective fence properly erected and maintained?                                                   |                             | $\square$         |      |                   |                   |                                         |   |
| 1.4                                 | Are the pl               | ant protection zone set 1m from the plants?                                                                 |                             |                   |      |                   |                   |                                         |   |
| 1.5                                 | Are all gra              | assed and planted area kept free from weeds/unwanted plants?                                                |                             |                   |      |                   |                   |                                         |   |
| 1.6                                 | Is compac                | tion of the soil avoided for the plants?                                                                    |                             |                   |      | $\overline{\Box}$ | $\overline{\Box}$ |                                         |   |
| 1.7                                 | Are litter/              | unwanted material removed within the planting area?                                                         |                             |                   |      |                   | $\overline{\Box}$ |                                         |   |
| 1.8                                 | Are equip                | ment or stockpile placed outside the protection zone?                                                       |                             | $\overline{\Box}$ |      | $\overline{\Box}$ | $\overline{\Box}$ |                                         |   |
| 1.9                                 | Are soil, o              | debris or construction materials deposited around and against the plant as this causes bark damage avoided? |                             | $\square$         |      |                   |                   |                                         |   |
| 1.10                                | Are fixing               | gs driven into plants avoided?                                                                              |                             | abla              |      |                   |                   |                                         |   |
| 1.11                                | Are the pl<br>signs avoi | ants used for anchoring or winching purposes or for the display of ded?                                     |                             | $\triangle$       |      |                   |                   |                                         |   |
| 1.12                                |                          | re lit below the branches and petrol, oil or caustic substances stored lants avoided?                       |                             | $\triangle$       |      |                   |                   |                                         |   |
| 1.13                                | Are all pla              | ants kept free from pest, disease or fungal infection?                                                      |                             |                   |      |                   |                   |                                         |   |
| 1.14                                | Are there                | enough area for growth and development of plant roots?                                                      |                             |                   |      |                   |                   |                                         |   |
| 1.15a                               | Is exposu                | re of plant roots avoided?                                                                                  |                             |                   |      |                   |                   |                                         |   |
| 1.15b                               | If not, wer              | re broken off or rotting of roots avoided?                                                                  |                             | $\Box$            |      |                   |                   |                                         | _ |
| 2.                                  | Ladies Ti                | N/A o                                                                                                       | or not observed             | Yes               | No   | Follow-up         | N/C               | Remarks                                 |   |
| 2.1                                 |                          | ants' health conditions satisfactory?                                                                       |                             |                   |      |                   |                   |                                         |   |
| 2.2                                 | Are transp               | planted plants on site protected carefully?                                                                 |                             |                   |      |                   |                   |                                         |   |
| 2.3                                 | Are the te               | mporary protective fence properly erected and maintained?                                                   |                             |                   |      |                   |                   |                                         |   |
| 2.4                                 | Are the pl               | ant protection zone set 1m from the plants?                                                                 |                             | $\square$         |      |                   |                   |                                         |   |
| 2.5                                 | Are all gra              | assed and planted area kept free from weeds/unwanted plants?                                                |                             |                   |      |                   |                   |                                         |   |
| 2.6                                 | Is compac                | ction of the soil avoided for the plants?                                                                   |                             |                   |      |                   |                   |                                         |   |
| 27                                  | Ara littor/              | unwanted material removed within the planting area?                                                         |                             |                   |      |                   | $\overline{}$     |                                         |   |