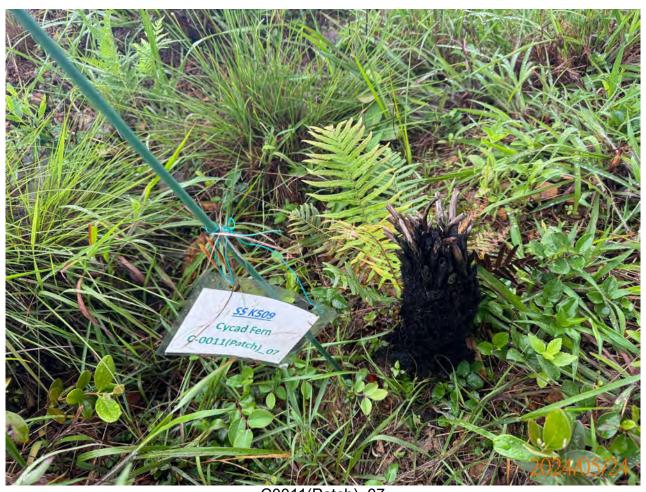

## APPENDIX H ECOLOGICAL MONITORING RESULTS

Post-transplantation monitoring records for transplanted flora species (May 2024)

### Monitoring and Maintenance Works Report

INSPECTION DATE: 24 MAY 2024 REPORT DATE: 31 MAY 2024

> PREPARED BY: Lau Siu Yeung, Andy (UKAA PR5206)

> > Version: 00