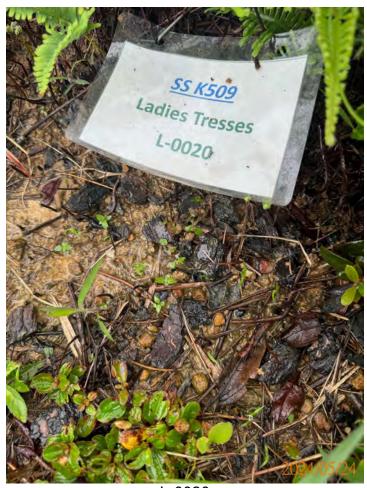

## APPENDIX H ECOLOGICAL MONITORING RESULTS

Post-transplantation monitoring records for transplanted flora species (May 2024)

### Monitoring and Maintenance Works Report

INSPECTION DATE: 24 MAY 2024 REPORT DATE: 31 MAY 2024

> PREPARED BY: Lau Siu Yeung, Andy (UKAA PR5206)

> > Version: 00