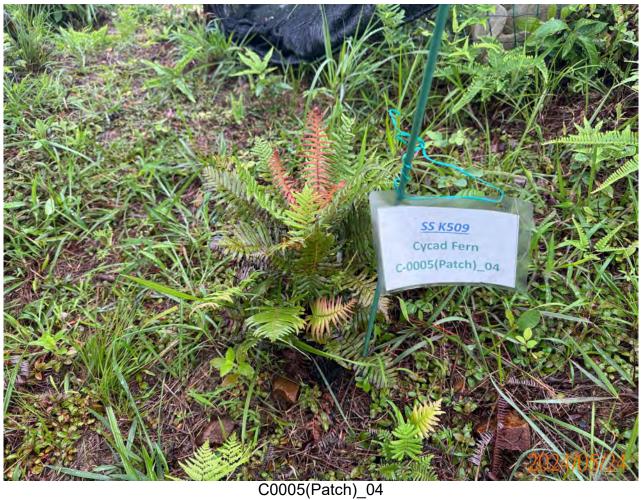

## APPENDIX H ECOLOGICAL MONITORING RESULTS

Post-transplantation monitoring records for transplanted flora species (May 2024)

### Monitoring and Maintenance Works Report

INSPECTION DATE: 24 MAY 2024 REPORT DATE: 31 MAY 2024

> PREPARED BY: Lau Siu Yeung, Andy (UKAA PR5206)

> > Version: 00