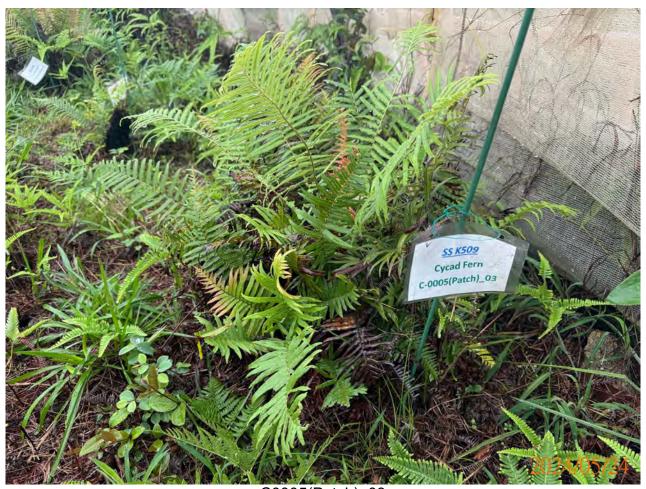

## APPENDIX H ECOLOGICAL MONITORING RESULTS

Post-transplantation monitoring records for transplanted flora species (May 2024)

#### Template of Post-transplantation Monitoring Checklist Design and Construction of Kong Nga Po Police Training Facilities

|                                     |                          |                                                                                                             |                             |                   |      | Audit R           | ef. No            |                                         | - |
|-------------------------------------|--------------------------|-------------------------------------------------------------------------------------------------------------|-----------------------------|-------------------|------|-------------------|-------------------|-----------------------------------------|---|
| Contra                              | act                      | SS K509                                                                                                     |                             |                   |      |                   |                   |                                         |   |
| Inspect                             | ed By                    | Lau Siu Yeung (Andy)                                                                                        | Inspection Date Time Period |                   |      | 5/2024<br>to 16:  | 00                | _                                       |   |
| Part A<br>Conditi<br>Tempe<br>Humid | ion<br>rature            | Sunny                                                                                                       | Rain Low (F                 | St                | torm | Hazy              |                   |                                         |   |
| Wind                                |                          | Calm Light Breeze Strong                                                                                    | or not observed             | Yes               | No   | Follow-up         | N/C               | Remarks                                 |   |
| Part B                              |                          | 10/10                                                                                                       | n not observed              | 103               | 110  | ronow up          | 100               | 110111111111111111111111111111111111111 |   |
| 1.                                  | Cycadfer                 | <u>n Brainea insignis</u>                                                                                   |                             |                   |      |                   |                   |                                         |   |
| 1.1                                 |                          | ants' health conditions satisfactory?  Dlanted plants on site protected carefully?                          |                             | $\triangle$       |      |                   |                   |                                         |   |
| 1.3                                 | Are the te               | mporary protective fence properly erected and maintained?                                                   |                             | $\square$         |      |                   |                   |                                         |   |
| 1.4                                 | Are the pl               | ant protection zone set 1m from the plants?                                                                 |                             |                   |      |                   |                   |                                         |   |
| 1.5                                 | Are all gra              | assed and planted area kept free from weeds/unwanted plants?                                                |                             |                   |      |                   |                   |                                         |   |
| 1.6                                 | Is compac                | tion of the soil avoided for the plants?                                                                    |                             |                   |      | $\overline{\Box}$ | $\overline{\Box}$ |                                         |   |
| 1.7                                 | Are litter/              | unwanted material removed within the planting area?                                                         |                             |                   |      |                   | $\overline{\Box}$ |                                         |   |
| 1.8                                 | Are equip                | ment or stockpile placed outside the protection zone?                                                       |                             | $\overline{\Box}$ |      | $\overline{\Box}$ | $\overline{\Box}$ |                                         |   |
| 1.9                                 | Are soil, o              | debris or construction materials deposited around and against the plant as this causes bark damage avoided? |                             | $\square$         |      |                   |                   |                                         |   |
| 1.10                                | Are fixing               | gs driven into plants avoided?                                                                              |                             | abla              |      |                   |                   |                                         |   |
| 1.11                                | Are the pl<br>signs avoi | ants used for anchoring or winching purposes or for the display of ded?                                     |                             | $\triangle$       |      |                   |                   |                                         |   |
| 1.12                                |                          | re lit below the branches and petrol, oil or caustic substances stored lants avoided?                       |                             | $\triangle$       |      |                   |                   |                                         |   |
| 1.13                                | Are all pla              | ants kept free from pest, disease or fungal infection?                                                      |                             |                   |      |                   |                   |                                         |   |
| 1.14                                | Are there                | enough area for growth and development of plant roots?                                                      |                             |                   |      |                   |                   |                                         |   |
| 1.15a                               | Is exposu                | re of plant roots avoided?                                                                                  |                             |                   |      |                   |                   |                                         |   |
| 1.15b                               | If not, wer              | re broken off or rotting of roots avoided?                                                                  |                             | $\Box$            |      |                   |                   |                                         | _ |
| 2.                                  | Ladies Ti                | N/A o                                                                                                       | or not observed             | Yes               | No   | Follow-up         | N/C               | Remarks                                 |   |
| 2.1                                 |                          | ants' health conditions satisfactory?                                                                       |                             |                   |      |                   |                   |                                         |   |
| 2.2                                 | Are transp               | planted plants on site protected carefully?                                                                 |                             |                   |      |                   |                   |                                         |   |
| 2.3                                 | Are the te               | mporary protective fence properly erected and maintained?                                                   |                             |                   |      |                   |                   |                                         |   |
| 2.4                                 | Are the pl               | ant protection zone set 1m from the plants?                                                                 |                             | $\square$         |      |                   |                   |                                         |   |
| 2.5                                 | Are all gra              | assed and planted area kept free from weeds/unwanted plants?                                                |                             |                   |      |                   |                   |                                         |   |
| 2.6                                 | Is compac                | ction of the soil avoided for the plants?                                                                   |                             |                   |      |                   |                   |                                         |   |
| 27                                  | Ara littor/              | unwanted material removed within the planting area?                                                         |                             |                   |      |                   | $\overline{}$     |                                         |   |