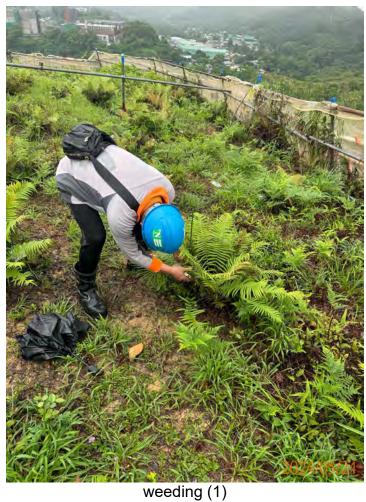

## APPENDIX H ECOLOGICAL MONITORING RESULTS

Post-transplantation monitoring records for transplanted flora species (May 2024)

### Monitoring and Maintenance Works Report

INSPECTION DATE: 24 MAY 2024 REPORT DATE: 31 MAY 2024

> PREPARED BY: Lau Siu Yeung, Andy (UKAA PR5206)

> > Version: 00