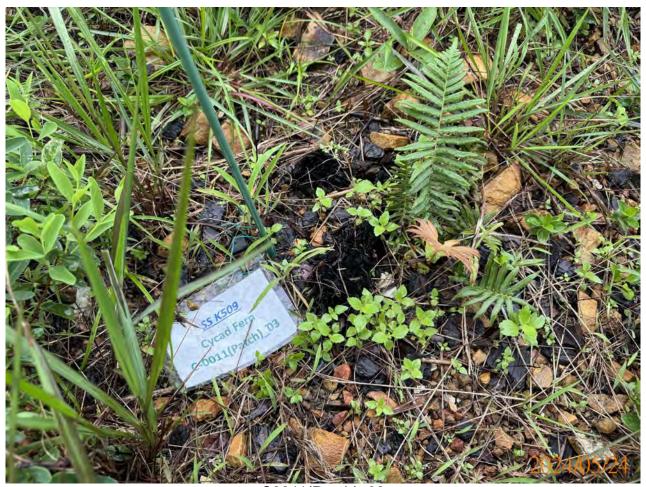

## APPENDIX H ECOLOGICAL MONITORING RESULTS

Post-transplantation monitoring records for transplanted flora species (May 2024)

### Monitoring and Maintenance Works Report

INSPECTION DATE: 24 MAY 2024 REPORT DATE: 31 MAY 2024

> PREPARED BY: Lau Siu Yeung, Andy (UKAA PR5206)

> > Version: 00