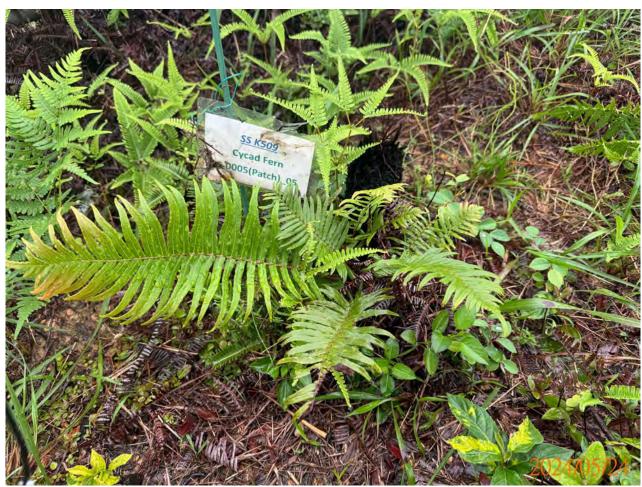

## APPENDIX H ECOLOGICAL MONITORING RESULTS

Post-transplantation monitoring records for transplanted flora species (May 2024)

### Monitoring and Maintenance Works Report

INSPECTION DATE: 24 MAY 2024 REPORT DATE: 31 MAY 2024

> PREPARED BY: Lau Siu Yeung, Andy (UKAA PR5206)

> > Version: 00