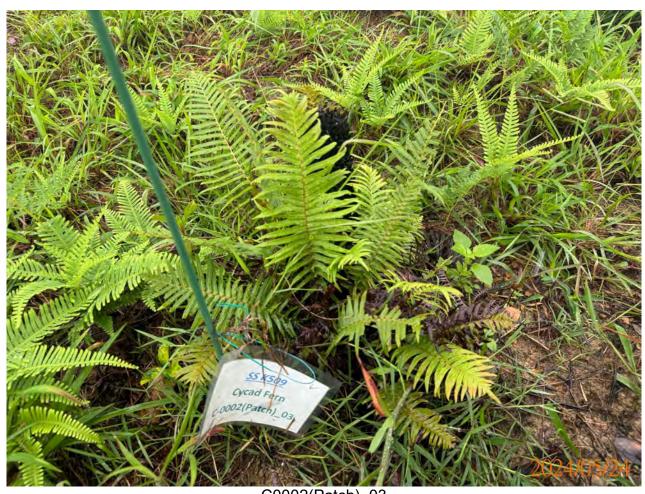

## APPENDIX H ECOLOGICAL MONITORING RESULTS

Post-transplantation monitoring records for transplanted flora species (May 2024)

### Monitoring and Maintenance Works Report

INSPECTION DATE: 24 MAY 2024 REPORT DATE: 31 MAY 2024

> PREPARED BY: Lau Siu Yeung, Andy (UKAA PR5206)

> > Version: 00