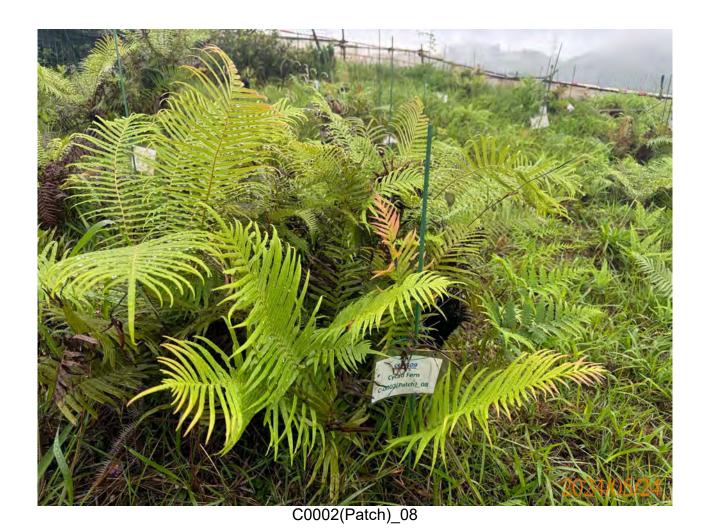

## APPENDIX H ECOLOGICAL MONITORING RESULTS

Post-transplantation monitoring records for transplanted flora species (May 2024)

### Monitoring and Maintenance Works Report

INSPECTION DATE: 24 MAY 2024 REPORT DATE: 31 MAY 2024

> PREPARED BY: Lau Siu Yeung, Andy (UKAA PR5206)

> > Version: 00

#### Template of Post-transplantation Monitoring Checklist Design and Construction of Kong Nga Po Police Training Facilities

|                                     |                          |                                                                                                             |                             |                   |      | Audit R           | ef. No            |                                         | - |
|-------------------------------------|--------------------------|-------------------------------------------------------------------------------------------------------------|-----------------------------|-------------------|------|-------------------|-------------------|-----------------------------------------|---|
| Contra                              | act                      | SS K509                                                                                                     |                             |                   |      |                   |                   |                                         |   |
| Inspect                             | ed By                    | Lau Siu Yeung (Andy)                                                                                        | Inspection Date Time Period |                   |      | 5/2024<br>to 16:  | 00                | _                                       |   |
| Part A<br>Conditi<br>Tempe<br>Humid | ion<br>rature            | Sunny                                                                                                       | Rain Low (F                 | St                | torm | Hazy              |                   |                                         |   |
| Wind                                |                          | Calm Light Breeze Strong                                                                                    | or not observed             | Yes               | No   | Follow-up         | N/C               | Remarks                                 |   |
| Part B                              |                          | 10/10                                                                                                       | n not observed              | 103               | 110  | ronow up          | 100               | 110111111111111111111111111111111111111 |   |
| 1.                                  | Cycadfer                 | <u>n Brainea insignis</u>                                                                                   |                             |                   |      |                   |                   |                                         |   |
| 1.1                                 |                          | ants' health conditions satisfactory?  Dlanted plants on site protected carefully?                          |                             | $\triangle$       |      |                   |                   |                                         |   |
| 1.3                                 | Are the te               | mporary protective fence properly erected and maintained?                                                   |                             | $\square$         |      |                   |                   |                                         |   |
| 1.4                                 | Are the pl               | ant protection zone set 1m from the plants?                                                                 |                             |                   |      |                   |                   |                                         |   |
| 1.5                                 | Are all gra              | assed and planted area kept free from weeds/unwanted plants?                                                |                             |                   |      |                   |                   |                                         |   |
| 1.6                                 | Is compac                | tion of the soil avoided for the plants?                                                                    |                             |                   |      | $\overline{\Box}$ | $\overline{\Box}$ |                                         |   |
| 1.7                                 | Are litter/              | unwanted material removed within the planting area?                                                         |                             |                   |      |                   | $\overline{\Box}$ |                                         |   |
| 1.8                                 | Are equip                | ment or stockpile placed outside the protection zone?                                                       |                             | $\overline{\Box}$ |      | $\overline{\Box}$ | $\overline{\Box}$ |                                         |   |
| 1.9                                 | Are soil, o              | debris or construction materials deposited around and against the plant as this causes bark damage avoided? |                             | $\square$         |      |                   |                   |                                         |   |
| 1.10                                | Are fixing               | gs driven into plants avoided?                                                                              |                             | abla              |      |                   |                   |                                         |   |
| 1.11                                | Are the pl<br>signs avoi | ants used for anchoring or winching purposes or for the display of ded?                                     |                             | $\triangle$       |      |                   |                   |                                         |   |
| 1.12                                |                          | re lit below the branches and petrol, oil or caustic substances stored lants avoided?                       |                             | $\triangle$       |      |                   |                   |                                         |   |
| 1.13                                | Are all pla              | ants kept free from pest, disease or fungal infection?                                                      |                             |                   |      |                   |                   |                                         |   |
| 1.14                                | Are there                | enough area for growth and development of plant roots?                                                      |                             |                   |      |                   |                   |                                         |   |
| 1.15a                               | Is exposu                | re of plant roots avoided?                                                                                  |                             |                   |      |                   |                   |                                         |   |
| 1.15b                               | If not, wer              | re broken off or rotting of roots avoided?                                                                  |                             | $\Box$            |      |                   |                   |                                         | _ |
| 2.                                  | Ladies Ti                | N/A o                                                                                                       | or not observed             | Yes               | No   | Follow-up         | N/C               | Remarks                                 |   |
| 2.1                                 |                          | ants' health conditions satisfactory?                                                                       |                             |                   |      |                   |                   |                                         |   |
| 2.2                                 | Are transp               | planted plants on site protected carefully?                                                                 |                             |                   |      |                   |                   |                                         |   |
| 2.3                                 | Are the te               | mporary protective fence properly erected and maintained?                                                   |                             |                   |      |                   |                   |                                         |   |
| 2.4                                 | Are the pl               | ant protection zone set 1m from the plants?                                                                 |                             | $\square$         |      |                   |                   |                                         |   |
| 2.5                                 | Are all gra              | assed and planted area kept free from weeds/unwanted plants?                                                |                             |                   |      |                   |                   |                                         |   |
| 2.6                                 | Is compac                | ction of the soil avoided for the plants?                                                                   |                             |                   |      |                   |                   |                                         |   |
| 27                                  | Ara littor/              | unwanted material removed within the planting area?                                                         |                             |                   |      |                   | $\overline{}$     |                                         |   |