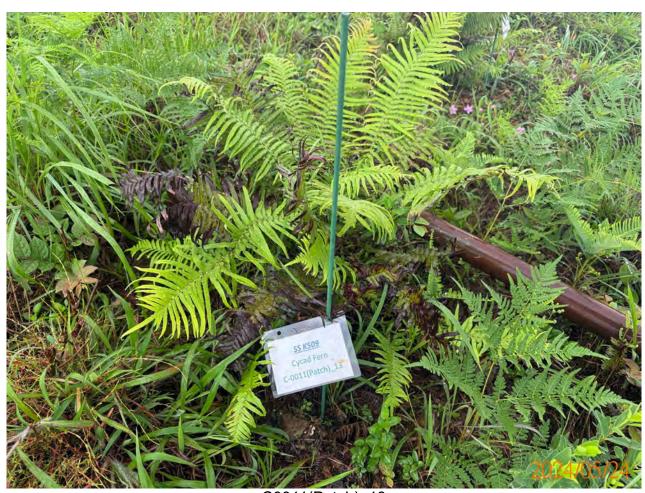

## APPENDIX H ECOLOGICAL MONITORING RESULTS

Post-transplantation monitoring records for transplanted flora species (May 2024)

#### Template of Post-transplantation Monitoring Checklist Design and Construction of Kong Nga Po Police Training Facilities

|                                     |                          |                                                                                                             |                             |                   |      | Audit R           | ef. No            |                                         | - |
|-------------------------------------|--------------------------|-------------------------------------------------------------------------------------------------------------|-----------------------------|-------------------|------|-------------------|-------------------|-----------------------------------------|---|
| Contra                              | act                      | SS K509                                                                                                     |                             |                   |      |                   |                   |                                         |   |
| Inspect                             | ed By                    | Lau Siu Yeung (Andy)                                                                                        | Inspection Date Time Period |                   |      | 5/2024<br>to 16:  | 00                | _                                       |   |
| Part A<br>Conditi<br>Tempe<br>Humid | ion<br>rature            | Sunny                                                                                                       | Rain Low (F                 | St                | torm | Hazy              |                   |                                         |   |
| Wind                                |                          | Calm Light Breeze Strong                                                                                    | or not observed             | Yes               | No   | Follow-up         | N/C               | Remarks                                 |   |
| Part B                              |                          | 10/10                                                                                                       | n not observed              | 103               | 110  | ronow up          | 100               | 110111111111111111111111111111111111111 |   |
| 1.                                  | Cycadfer                 | <u>n Brainea insignis</u>                                                                                   |                             |                   |      |                   |                   |                                         |   |
| 1.1                                 |                          | ants' health conditions satisfactory?  Dlanted plants on site protected carefully?                          |                             | $\triangle$       |      |                   |                   |                                         |   |
| 1.3                                 | Are the te               | mporary protective fence properly erected and maintained?                                                   |                             | $\square$         |      |                   |                   |                                         |   |
| 1.4                                 | Are the pl               | ant protection zone set 1m from the plants?                                                                 |                             |                   |      |                   |                   |                                         |   |
| 1.5                                 | Are all gra              | assed and planted area kept free from weeds/unwanted plants?                                                |                             |                   |      |                   |                   |                                         |   |
| 1.6                                 | Is compac                | tion of the soil avoided for the plants?                                                                    |                             |                   |      | $\overline{\Box}$ | $\overline{\Box}$ |                                         |   |
| 1.7                                 | Are litter/              | unwanted material removed within the planting area?                                                         |                             |                   |      |                   | $\overline{\Box}$ |                                         |   |
| 1.8                                 | Are equip                | ment or stockpile placed outside the protection zone?                                                       |                             | $\overline{\Box}$ |      | $\overline{\Box}$ | $\overline{\Box}$ |                                         |   |
| 1.9                                 | Are soil, o              | debris or construction materials deposited around and against the plant as this causes bark damage avoided? |                             | $\square$         |      |                   |                   |                                         |   |
| 1.10                                | Are fixing               | gs driven into plants avoided?                                                                              |                             | abla              |      |                   |                   |                                         |   |
| 1.11                                | Are the pl<br>signs avoi | ants used for anchoring or winching purposes or for the display of ded?                                     |                             | $\triangle$       |      |                   |                   |                                         |   |
| 1.12                                |                          | re lit below the branches and petrol, oil or caustic substances stored lants avoided?                       |                             | $\triangle$       |      |                   |                   |                                         |   |
| 1.13                                | Are all pla              | ants kept free from pest, disease or fungal infection?                                                      |                             |                   |      |                   |                   |                                         |   |
| 1.14                                | Are there                | enough area for growth and development of plant roots?                                                      |                             |                   |      |                   |                   |                                         |   |
| 1.15a                               | Is exposu                | re of plant roots avoided?                                                                                  |                             |                   |      |                   |                   |                                         |   |
| 1.15b                               | If not, wer              | re broken off or rotting of roots avoided?                                                                  |                             | $\Box$            |      |                   |                   |                                         | _ |
| 2.                                  | Ladies Ti                | N/A o                                                                                                       | or not observed             | Yes               | No   | Follow-up         | N/C               | Remarks                                 |   |
| 2.1                                 |                          | ants' health conditions satisfactory?                                                                       |                             |                   |      |                   |                   |                                         |   |
| 2.2                                 | Are transp               | planted plants on site protected carefully?                                                                 |                             |                   |      |                   |                   |                                         |   |
| 2.3                                 | Are the te               | mporary protective fence properly erected and maintained?                                                   |                             |                   |      |                   |                   |                                         |   |
| 2.4                                 | Are the pl               | ant protection zone set 1m from the plants?                                                                 |                             | $\square$         |      |                   |                   |                                         |   |
| 2.5                                 | Are all gra              | assed and planted area kept free from weeds/unwanted plants?                                                |                             |                   |      |                   |                   |                                         |   |
| 2.6                                 | Is compac                | ction of the soil avoided for the plants?                                                                   |                             |                   |      |                   |                   |                                         |   |
| 27                                  | Ara littor/              | unwanted material removed within the planting area?                                                         |                             |                   |      |                   | $\overline{}$     |                                         |   |