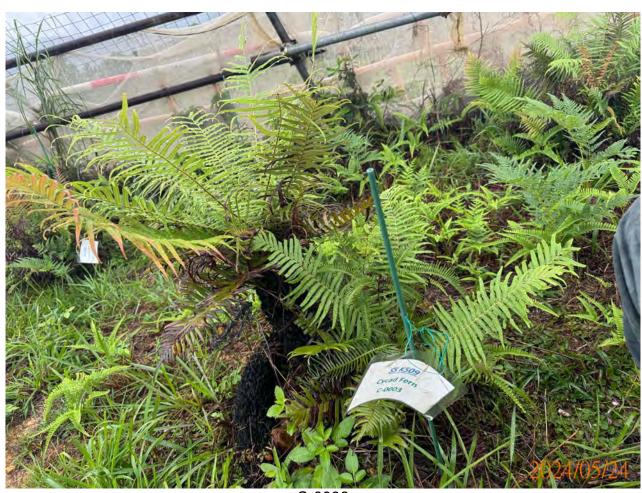

## APPENDIX H ECOLOGICAL MONITORING RESULTS

Post-transplantation monitoring records for transplanted flora species (May 2024)

### Monitoring and Maintenance Works Report

INSPECTION DATE: 24 MAY 2024 REPORT DATE: 31 MAY 2024

> PREPARED BY: Lau Siu Yeung, Andy (UKAA PR5206)

> > Version: 00

#### Template of Post-transplantation Monitoring Checklist Design and Construction of Kong Nga Po Police Training Facilities

|                                     |                          |                                                                                                             |                             |                   |      | Audit R           | ef. No            |                                         | - |
|-------------------------------------|--------------------------|-------------------------------------------------------------------------------------------------------------|-----------------------------|-------------------|------|-------------------|-------------------|-----------------------------------------|---|
| Contra                              | act                      | SS K509                                                                                                     |                             |                   |      |                   |                   |                                         |   |
| Inspect                             | ed By                    | Lau Siu Yeung (Andy)                                                                                        | Inspection Date Time Period |                   |      | 5/2024<br>to 16:  | 00                | _                                       |   |
| Part A<br>Conditi<br>Tempe<br>Humid | ion<br>rature            | Sunny                                                                                                       | Rain Low (F                 | St                | torm | Hazy              |                   |                                         |   |
| Wind                                |                          | Calm Light Breeze Strong                                                                                    | or not observed             | Yes               | No   | Follow-up         | N/C               | Remarks                                 |   |
| Part B                              |                          | 10/10                                                                                                       | n not observed              | 103               | 110  | ronow up          | 100               | 110111111111111111111111111111111111111 |   |
| 1.                                  | Cycadfer                 | <u>n Brainea insignis</u>                                                                                   |                             |                   |      |                   |                   |                                         |   |
| 1.1                                 |                          | ants' health conditions satisfactory?  Dlanted plants on site protected carefully?                          |                             | $\triangle$       |      |                   |                   |                                         |   |
| 1.3                                 | Are the te               | mporary protective fence properly erected and maintained?                                                   |                             | $\square$         |      |                   |                   |                                         |   |
| 1.4                                 | Are the pl               | ant protection zone set 1m from the plants?                                                                 |                             |                   |      |                   |                   |                                         |   |
| 1.5                                 | Are all gra              | assed and planted area kept free from weeds/unwanted plants?                                                |                             |                   |      |                   |                   |                                         |   |
| 1.6                                 | Is compac                | tion of the soil avoided for the plants?                                                                    |                             |                   |      | $\overline{\Box}$ | $\overline{\Box}$ |                                         |   |
| 1.7                                 | Are litter/              | unwanted material removed within the planting area?                                                         |                             |                   |      |                   | $\overline{\Box}$ |                                         |   |
| 1.8                                 | Are equip                | ment or stockpile placed outside the protection zone?                                                       |                             | $\overline{\Box}$ |      | $\overline{\Box}$ | $\overline{\Box}$ |                                         |   |
| 1.9                                 | Are soil, o              | debris or construction materials deposited around and against the plant as this causes bark damage avoided? |                             | $\square$         |      |                   |                   |                                         |   |
| 1.10                                | Are fixing               | gs driven into plants avoided?                                                                              |                             | abla              |      |                   |                   |                                         |   |
| 1.11                                | Are the pl<br>signs avoi | ants used for anchoring or winching purposes or for the display of ded?                                     |                             | $\triangle$       |      |                   |                   |                                         |   |
| 1.12                                |                          | re lit below the branches and petrol, oil or caustic substances stored lants avoided?                       |                             | $\triangle$       |      |                   |                   |                                         |   |
| 1.13                                | Are all pla              | ants kept free from pest, disease or fungal infection?                                                      |                             |                   |      |                   |                   |                                         |   |
| 1.14                                | Are there                | enough area for growth and development of plant roots?                                                      |                             |                   |      |                   |                   |                                         |   |
| 1.15a                               | Is exposu                | re of plant roots avoided?                                                                                  |                             |                   |      |                   |                   |                                         |   |
| 1.15b                               | If not, wer              | re broken off or rotting of roots avoided?                                                                  |                             | $\Box$            |      |                   |                   |                                         | _ |
| 2.                                  | Ladies Ti                | N/A o                                                                                                       | or not observed             | Yes               | No   | Follow-up         | N/C               | Remarks                                 |   |
| 2.1                                 |                          | ants' health conditions satisfactory?                                                                       |                             |                   |      |                   |                   |                                         |   |
| 2.2                                 | Are transp               | planted plants on site protected carefully?                                                                 |                             |                   |      |                   |                   |                                         |   |
| 2.3                                 | Are the te               | mporary protective fence properly erected and maintained?                                                   |                             |                   |      |                   |                   |                                         |   |
| 2.4                                 | Are the pl               | ant protection zone set 1m from the plants?                                                                 |                             | $\square$         |      |                   |                   |                                         |   |
| 2.5                                 | Are all gra              | assed and planted area kept free from weeds/unwanted plants?                                                |                             |                   |      |                   |                   |                                         |   |
| 2.6                                 | Is compac                | ction of the soil avoided for the plants?                                                                   |                             |                   |      |                   |                   |                                         |   |
| 27                                  | Ara littor/              | unwanted material removed within the planting area?                                                         |                             |                   |      |                   | $\overline{}$     |                                         |   |