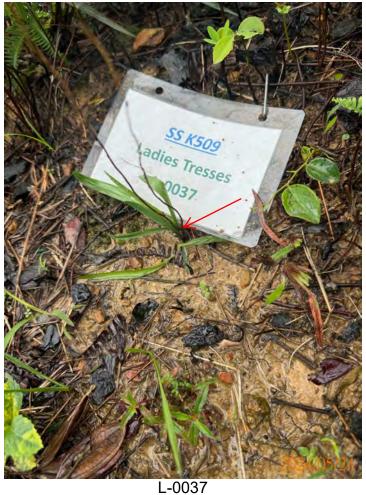

## APPENDIX H ECOLOGICAL MONITORING RESULTS

Post-transplantation monitoring records for transplanted flora species (May 2024)

### Monitoring and Maintenance Works Report

INSPECTION DATE: 24 MAY 2024 REPORT DATE: 31 MAY 2024

> PREPARED BY: Lau Siu Yeung, Andy (UKAA PR5206)

> > Version: 00