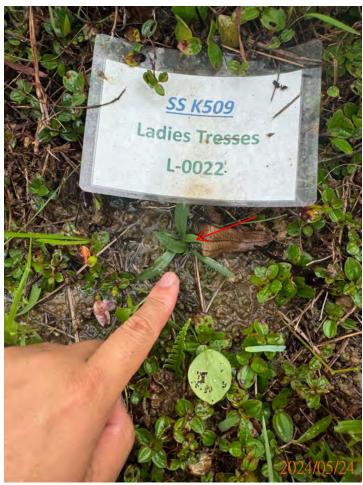

## APPENDIX H ECOLOGICAL MONITORING RESULTS

Post-transplantation monitoring records for transplanted flora species (May 2024)

### Monitoring and Maintenance Works Report

INSPECTION DATE: 24 MAY 2024 REPORT DATE: 31 MAY 2024

> PREPARED BY: Lau Siu Yeung, Andy (UKAA PR5206)

> > Version: 00