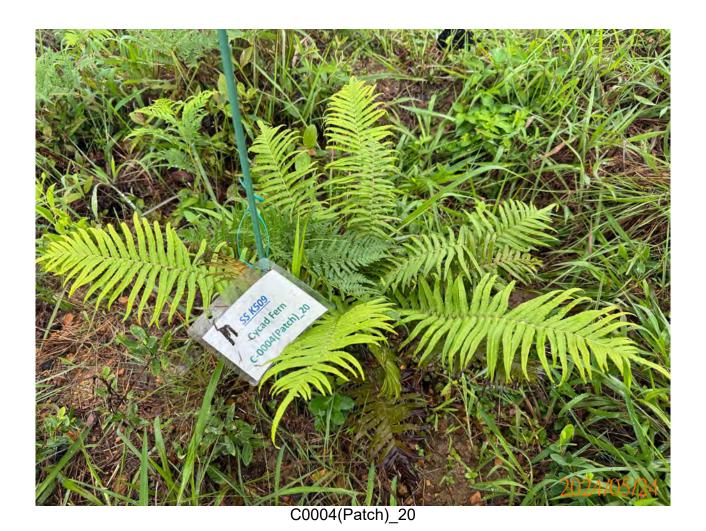

## APPENDIX H ECOLOGICAL MONITORING RESULTS

Post-transplantation monitoring records for transplanted flora species (May 2024)

#### Template of Post-transplantation Monitoring Checklist Design and Construction of Kong Nga Po Police Training Facilities

|                                     |                          |                                                                                                             |                             |                   |      | Audit R           | ef. No            |                                         | - |
|-------------------------------------|--------------------------|-------------------------------------------------------------------------------------------------------------|-----------------------------|-------------------|------|-------------------|-------------------|-----------------------------------------|---|
| Contra                              | act                      | SS K509                                                                                                     |                             |                   |      |                   |                   |                                         |   |
| Inspect                             | ed By                    | Lau Siu Yeung (Andy)                                                                                        | Inspection Date Time Period |                   |      | 5/2024<br>to 16:  | 00                | _                                       |   |
| Part A<br>Conditi<br>Tempe<br>Humid | ion<br>rature            | Sunny                                                                                                       | Rain Low (F                 | St                | torm | Hazy              |                   |                                         |   |
| Wind                                |                          | Calm Light Breeze Strong                                                                                    | or not observed             | Yes               | No   | Follow-up         | N/C               | Remarks                                 |   |
| Part B                              |                          | 10/10                                                                                                       | n not observed              | 103               | 110  | ronow up          | 100               | 110111111111111111111111111111111111111 |   |
| 1.                                  | Cycadfer                 | <u>n Brainea insignis</u>                                                                                   |                             |                   |      |                   |                   |                                         |   |
| 1.1                                 |                          | ants' health conditions satisfactory?  Dlanted plants on site protected carefully?                          |                             | $\triangle$       |      |                   |                   |                                         |   |
| 1.3                                 | Are the te               | mporary protective fence properly erected and maintained?                                                   |                             | $\square$         |      |                   |                   |                                         |   |
| 1.4                                 | Are the pl               | ant protection zone set 1m from the plants?                                                                 |                             |                   |      |                   |                   |                                         |   |
| 1.5                                 | Are all gra              | assed and planted area kept free from weeds/unwanted plants?                                                |                             |                   |      |                   |                   |                                         |   |
| 1.6                                 | Is compac                | tion of the soil avoided for the plants?                                                                    |                             |                   |      | $\overline{\Box}$ | $\overline{\Box}$ |                                         |   |
| 1.7                                 | Are litter/              | unwanted material removed within the planting area?                                                         |                             |                   |      |                   | $\overline{\Box}$ |                                         |   |
| 1.8                                 | Are equip                | ment or stockpile placed outside the protection zone?                                                       |                             | $\overline{\Box}$ |      | $\overline{\Box}$ | $\overline{\Box}$ |                                         |   |
| 1.9                                 | Are soil, o              | debris or construction materials deposited around and against the plant as this causes bark damage avoided? |                             | $\square$         |      |                   |                   |                                         |   |
| 1.10                                | Are fixing               | gs driven into plants avoided?                                                                              |                             | abla              |      |                   |                   |                                         |   |
| 1.11                                | Are the pl<br>signs avoi | ants used for anchoring or winching purposes or for the display of ded?                                     |                             | $\triangle$       |      |                   |                   |                                         |   |
| 1.12                                |                          | re lit below the branches and petrol, oil or caustic substances stored lants avoided?                       |                             | $\triangle$       |      |                   |                   |                                         |   |
| 1.13                                | Are all pla              | ants kept free from pest, disease or fungal infection?                                                      |                             |                   |      |                   |                   |                                         |   |
| 1.14                                | Are there                | enough area for growth and development of plant roots?                                                      |                             |                   |      |                   |                   |                                         |   |
| 1.15a                               | Is exposu                | re of plant roots avoided?                                                                                  |                             |                   |      |                   |                   |                                         |   |
| 1.15b                               | If not, wer              | re broken off or rotting of roots avoided?                                                                  |                             | $\Box$            |      |                   |                   |                                         | _ |
| 2.                                  | Ladies Ti                | N/A o                                                                                                       | or not observed             | Yes               | No   | Follow-up         | N/C               | Remarks                                 |   |
| 2.1                                 |                          | ants' health conditions satisfactory?                                                                       |                             |                   |      |                   |                   |                                         |   |
| 2.2                                 | Are transp               | planted plants on site protected carefully?                                                                 |                             |                   |      |                   |                   |                                         |   |
| 2.3                                 | Are the te               | mporary protective fence properly erected and maintained?                                                   |                             |                   |      |                   |                   |                                         |   |
| 2.4                                 | Are the pl               | ant protection zone set 1m from the plants?                                                                 |                             | $\square$         |      |                   |                   |                                         |   |
| 2.5                                 | Are all gra              | assed and planted area kept free from weeds/unwanted plants?                                                |                             |                   |      |                   |                   |                                         |   |
| 2.6                                 | Is compac                | ction of the soil avoided for the plants?                                                                   |                             |                   |      |                   |                   |                                         |   |
| 27                                  | Ara littor/              | unwanted material removed within the planting area?                                                         |                             |                   |      |                   | $\overline{}$     |                                         |   |