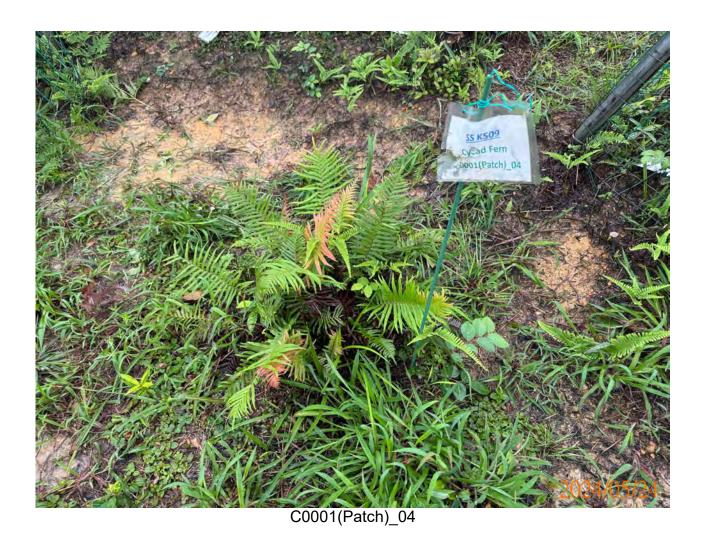

## APPENDIX H ECOLOGICAL MONITORING RESULTS

Post-transplantation monitoring records for transplanted flora species (May 2024)

#### Template of Post-transplantation Monitoring Checklist Design and Construction of Kong Nga Po Police Training Facilities

|                                     |                          |                                                                                                             |                             |                   |      | Audit R           | ef. No            |                                         | - |
|-------------------------------------|--------------------------|-------------------------------------------------------------------------------------------------------------|-----------------------------|-------------------|------|-------------------|-------------------|-----------------------------------------|---|
| Contra                              | act                      | SS K509                                                                                                     |                             |                   |      |                   |                   |                                         |   |
| Inspect                             | ed By                    | Lau Siu Yeung (Andy)                                                                                        | Inspection Date Time Period |                   |      | 5/2024<br>to 16:  | 00                | _                                       |   |
| Part A<br>Conditi<br>Tempe<br>Humid | ion<br>rature            | Sunny                                                                                                       | Rain Low (F                 | St                | torm | Hazy              |                   |                                         |   |
| Wind                                |                          | Calm Light Breeze Strong                                                                                    | or not observed             | Yes               | No   | Follow-up         | N/C               | Remarks                                 |   |
| Part B                              |                          | 10/10                                                                                                       | n not observed              | 103               | 110  | ronow up          | 100               | 110111111111111111111111111111111111111 |   |
| 1.                                  | Cycadfer                 | <u>n Brainea insignis</u>                                                                                   |                             |                   |      |                   |                   |                                         |   |
| 1.1                                 |                          | ants' health conditions satisfactory?  Dlanted plants on site protected carefully?                          |                             | $\triangle$       |      |                   |                   |                                         |   |
| 1.3                                 | Are the te               | mporary protective fence properly erected and maintained?                                                   |                             | $\square$         |      |                   |                   |                                         |   |
| 1.4                                 | Are the pl               | ant protection zone set 1m from the plants?                                                                 |                             |                   |      |                   |                   |                                         |   |
| 1.5                                 | Are all gra              | assed and planted area kept free from weeds/unwanted plants?                                                |                             |                   |      |                   |                   |                                         |   |
| 1.6                                 | Is compac                | tion of the soil avoided for the plants?                                                                    |                             |                   |      | $\overline{\Box}$ | $\overline{\Box}$ |                                         |   |
| 1.7                                 | Are litter/              | unwanted material removed within the planting area?                                                         |                             |                   |      |                   | $\overline{\Box}$ |                                         |   |
| 1.8                                 | Are equip                | ment or stockpile placed outside the protection zone?                                                       |                             | $\overline{\Box}$ |      | $\overline{\Box}$ | $\overline{\Box}$ |                                         |   |
| 1.9                                 | Are soil, o              | debris or construction materials deposited around and against the plant as this causes bark damage avoided? |                             | $\square$         |      |                   |                   |                                         |   |
| 1.10                                | Are fixing               | gs driven into plants avoided?                                                                              |                             | abla              |      |                   |                   |                                         |   |
| 1.11                                | Are the pl<br>signs avoi | ants used for anchoring or winching purposes or for the display of ded?                                     |                             | $\triangle$       |      |                   |                   |                                         |   |
| 1.12                                |                          | re lit below the branches and petrol, oil or caustic substances stored lants avoided?                       |                             | $\triangle$       |      |                   |                   |                                         |   |
| 1.13                                | Are all pla              | ants kept free from pest, disease or fungal infection?                                                      |                             |                   |      |                   |                   |                                         |   |
| 1.14                                | Are there                | enough area for growth and development of plant roots?                                                      |                             |                   |      |                   |                   |                                         |   |
| 1.15a                               | Is exposu                | re of plant roots avoided?                                                                                  |                             |                   |      |                   |                   |                                         |   |
| 1.15b                               | If not, wer              | re broken off or rotting of roots avoided?                                                                  |                             | $\Box$            |      |                   |                   |                                         | _ |
| 2.                                  | Ladies Ti                | N/A o                                                                                                       | or not observed             | Yes               | No   | Follow-up         | N/C               | Remarks                                 |   |
| 2.1                                 |                          | ants' health conditions satisfactory?                                                                       |                             |                   |      |                   |                   |                                         |   |
| 2.2                                 | Are transp               | planted plants on site protected carefully?                                                                 |                             |                   |      |                   |                   |                                         |   |
| 2.3                                 | Are the te               | mporary protective fence properly erected and maintained?                                                   |                             |                   |      |                   |                   |                                         |   |
| 2.4                                 | Are the pl               | ant protection zone set 1m from the plants?                                                                 |                             | $\square$         |      |                   |                   |                                         |   |
| 2.5                                 | Are all gra              | assed and planted area kept free from weeds/unwanted plants?                                                |                             |                   |      |                   |                   |                                         |   |
| 2.6                                 | Is compac                | ction of the soil avoided for the plants?                                                                   |                             |                   |      |                   |                   |                                         |   |
| 27                                  | Ara littor/              | unwanted material removed within the planting area?                                                         |                             |                   |      |                   | $\overline{}$     |                                         |   |