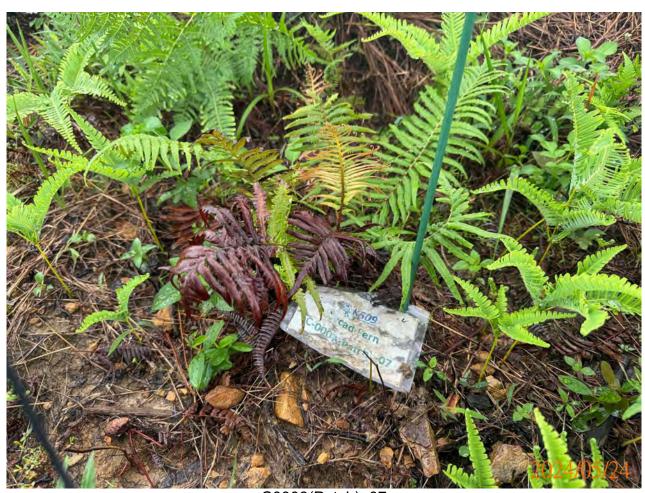

## APPENDIX H ECOLOGICAL MONITORING RESULTS

Post-transplantation monitoring records for transplanted flora species (May 2024)

### Monitoring and Maintenance Works Report

INSPECTION DATE: 24 MAY 2024 REPORT DATE: 31 MAY 2024

> PREPARED BY: Lau Siu Yeung, Andy (UKAA PR5206)

> > Version: 00