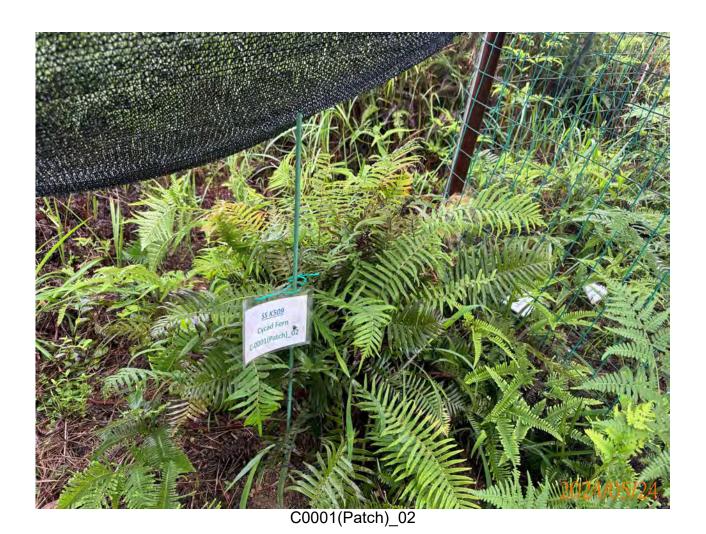

## APPENDIX H ECOLOGICAL MONITORING RESULTS

Post-transplantation monitoring records for transplanted flora species (May 2024)

#### Template of Post-transplantation Monitoring Checklist Design and Construction of Kong Nga Po Police Training Facilities

|                                     |                          |                                                                                                             |                             |                   |      | Audit R           | ef. No            |                                         | - |
|-------------------------------------|--------------------------|-------------------------------------------------------------------------------------------------------------|-----------------------------|-------------------|------|-------------------|-------------------|-----------------------------------------|---|
| Contra                              | act                      | SS K509                                                                                                     |                             |                   |      |                   |                   |                                         |   |
| Inspect                             | ed By                    | Lau Siu Yeung (Andy)                                                                                        | Inspection Date Time Period |                   |      | 5/2024<br>to 16:  | 00                | _                                       |   |
| Part A<br>Conditi<br>Tempe<br>Humid | ion<br>rature            | Sunny                                                                                                       | Rain Low (F                 | St                | torm | Hazy              |                   |                                         |   |
| Wind                                |                          | Calm Light Breeze Strong                                                                                    | or not observed             | Yes               | No   | Follow-up         | N/C               | Remarks                                 |   |
| Part B                              |                          | 10/10                                                                                                       | n not observed              | 103               | 110  | ronow up          | 100               | 110111111111111111111111111111111111111 |   |
| 1.                                  | Cycadfer                 | <u>n Brainea insignis</u>                                                                                   |                             |                   |      |                   |                   |                                         |   |
| 1.1                                 |                          | ants' health conditions satisfactory?  Dlanted plants on site protected carefully?                          |                             | $\triangle$       |      |                   |                   |                                         |   |
| 1.3                                 | Are the te               | mporary protective fence properly erected and maintained?                                                   |                             | $\square$         |      |                   |                   |                                         |   |
| 1.4                                 | Are the pl               | ant protection zone set 1m from the plants?                                                                 |                             |                   |      |                   |                   |                                         |   |
| 1.5                                 | Are all gra              | assed and planted area kept free from weeds/unwanted plants?                                                |                             |                   |      |                   |                   |                                         |   |
| 1.6                                 | Is compac                | tion of the soil avoided for the plants?                                                                    |                             |                   |      | $\overline{\Box}$ | $\overline{\Box}$ |                                         |   |
| 1.7                                 | Are litter/              | unwanted material removed within the planting area?                                                         |                             |                   |      |                   | $\overline{\Box}$ |                                         |   |
| 1.8                                 | Are equip                | ment or stockpile placed outside the protection zone?                                                       |                             | $\overline{\Box}$ |      | $\overline{\Box}$ | $\overline{\Box}$ |                                         |   |
| 1.9                                 | Are soil, o              | debris or construction materials deposited around and against the plant as this causes bark damage avoided? |                             | $\square$         |      |                   |                   |                                         |   |
| 1.10                                | Are fixing               | gs driven into plants avoided?                                                                              |                             | abla              |      |                   |                   |                                         |   |
| 1.11                                | Are the pl<br>signs avoi | ants used for anchoring or winching purposes or for the display of ded?                                     |                             | $\triangle$       |      |                   |                   |                                         |   |
| 1.12                                |                          | re lit below the branches and petrol, oil or caustic substances stored lants avoided?                       |                             | $\triangle$       |      |                   |                   |                                         |   |
| 1.13                                | Are all pla              | ants kept free from pest, disease or fungal infection?                                                      |                             |                   |      |                   |                   |                                         |   |
| 1.14                                | Are there                | enough area for growth and development of plant roots?                                                      |                             |                   |      |                   |                   |                                         |   |
| 1.15a                               | Is exposu                | re of plant roots avoided?                                                                                  |                             |                   |      |                   |                   |                                         |   |
| 1.15b                               | If not, wer              | re broken off or rotting of roots avoided?                                                                  |                             | $\Box$            |      |                   |                   |                                         | _ |
| 2.                                  | Ladies Ti                | N/A o                                                                                                       | or not observed             | Yes               | No   | Follow-up         | N/C               | Remarks                                 |   |
| 2.1                                 |                          | ants' health conditions satisfactory?                                                                       |                             |                   |      |                   |                   |                                         |   |
| 2.2                                 | Are transp               | planted plants on site protected carefully?                                                                 |                             |                   |      |                   |                   |                                         |   |
| 2.3                                 | Are the te               | mporary protective fence properly erected and maintained?                                                   |                             |                   |      |                   |                   |                                         |   |
| 2.4                                 | Are the pl               | ant protection zone set 1m from the plants?                                                                 |                             | $\square$         |      |                   |                   |                                         |   |
| 2.5                                 | Are all gra              | assed and planted area kept free from weeds/unwanted plants?                                                |                             |                   |      |                   |                   |                                         |   |
| 2.6                                 | Is compac                | ction of the soil avoided for the plants?                                                                   |                             |                   |      |                   |                   |                                         |   |
| 27                                  | Ara littor/              | unwanted material removed within the planting area?                                                         |                             |                   |      |                   | $\overline{}$     |                                         |   |