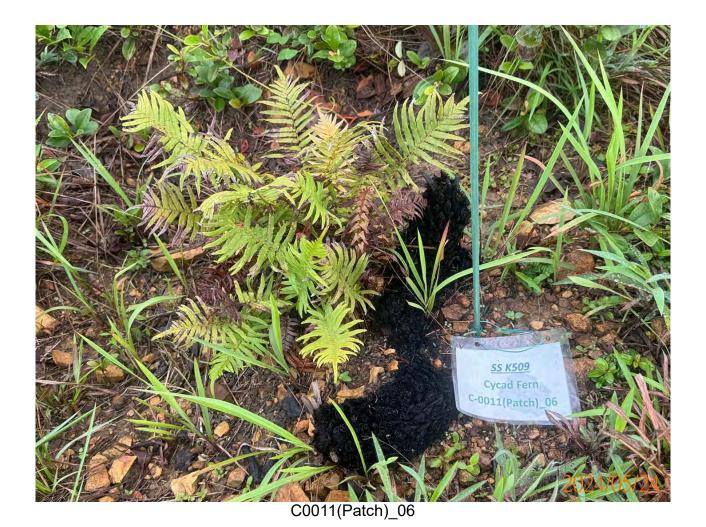

## APPENDIX H ECOLOGICAL MONITORING RESULTS

Post-transplantation monitoring records for transplanted flora species (May 2024)

### Monitoring and Maintenance Works Report

INSPECTION DATE: 24 MAY 2024 REPORT DATE: 31 MAY 2024

> PREPARED BY: Lau Siu Yeung, Andy (UKAA PR5206)

> > Version: 00