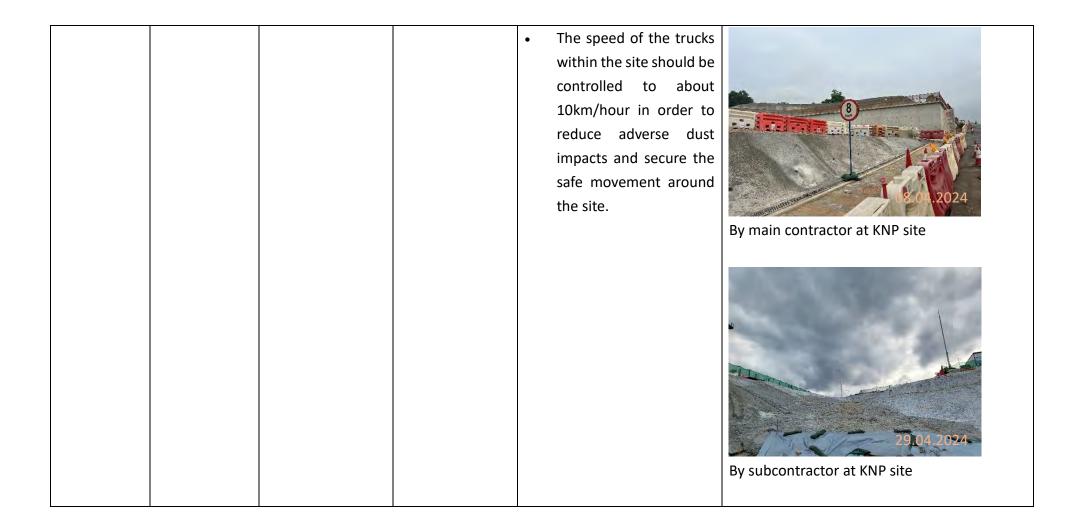

---------------------------------------------------------------------------------------------------------------------------------------------------------------------------------------------------------------------------------------------------------------------------------------------------------|--------------------------------|
| EIA 3.9.1;<br>EM&A Log<br>2.2 | Soil Removal | Kong Nga Po Site | Air | <ul> <li>Deploy water bowser for<br/>regular water spraying<br/>to enhance dust<br/>suppression</li> <li>Cover dusty materials<br/>with impervious sheets</li> <li>Exposed slopes covered<br/>with waterproof layers<br/>such as tarpaulin sheets<br/>or grout to reduce the<br/>potential for sediment<br/>laden runoff entering<br/>the drainage system.</li> </ul> | By main contractor at KNP site |





| EIA 4.4.6;<br>EM&A Log<br>3.2 | Noise | <ul> <li>Regular inspection and<br/>maintenance of plant &amp;<br/>equipment in good<br/>condition</li> <li>Deploy Quality Powered<br/>Mechanical Equipment</li> </ul> | CK2009<br>Md Proof Canvas<br>時音<br>CK2009<br>CK2009<br>CK2009<br>CK2009<br>CK2009<br>CK2009<br>CK2009<br>CK2009<br>CK2009<br>CK2009<br>CK2009<br>CK2009<br>CK2009<br>CK2009<br>CK2009<br>CK2009<br>CK2009<br>CK2009<br>CK2009<br>CK2009<br>CK2009<br>CK2009<br>CK2009<br>CK2009<br>CK2009<br>CK2009<br>CK2009<br>CK2009<br>CK2009<br>CK2009<br>CK2009<br>CK2009<br>CK2009<br>CK2009<br>CK2009<br>CK2009<br>CK2009<br>CK2009<br>CK2009<br>CK2009<br>CK2009<br>CK2009<br>CK2009<br>CK2009<br>CK2009<br>CK2009<br>CK2009<br>CK2009<br>CK2009<br>CK2009<br>CK2009<br>CK2009<br>CK2009<br>CK2009<br>CK2009<br>