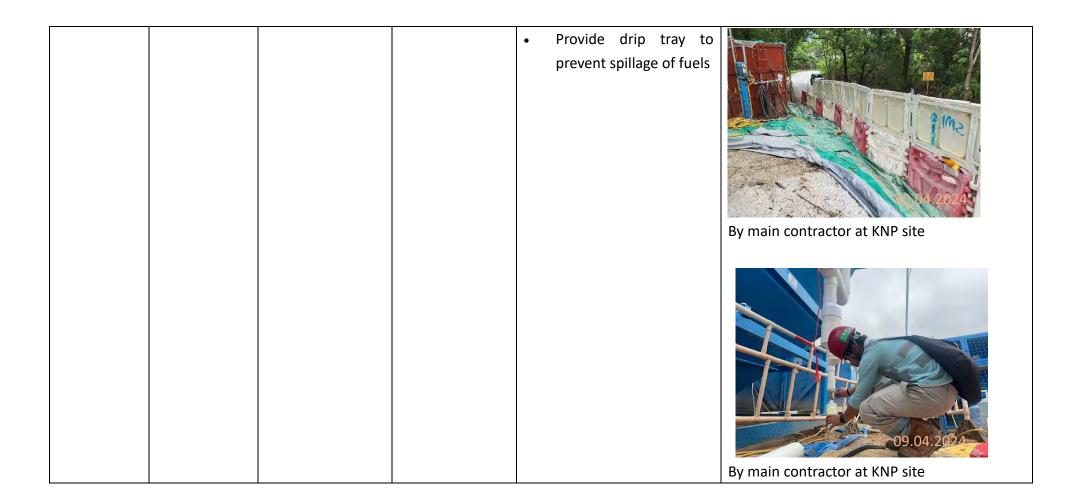

----|-----------------------------------------------------------------------------------------------------------------------------------------------------------------------------------------------------------------------------------------------------------------------------------------------------------------------------------------------|--------------------------------|
| EIA 5.6.1.2<br>and EM&A<br>Log 4.2 | Water Quality | <ul> <li>Cover exposed slopes<br/>with impervious sheets<br/>or cement grout.</li> <li>Wastewater pumped<br/>out of the excavation<br/>areas shall be treated to<br/>remove suspended solid<br/>prior to discharge.</li> <li>Provide desilting/<br/>sedimentation devices<br/>for wastewater<br/>treatment prior to<br/>discharge.</li> </ul> | By main contractor at KNP site |



|             |               |                                             | By main contractor at KNP site |
|-------------|---------------|---------------------------------------------|--------------------------------|
| EIA Table   | Landscape and | Preservation of existing                    |                                |
| 10.11; EM&A | Visual Impact | trees will be undertaken                    |                                |
| Table 9.1   |               | in accordance with                          |                                |
|             |               | DEVB TC(W) 7/2015 and                       |                                |
|             |               | Guidelines for Tree Risk                    |                                |
|             |