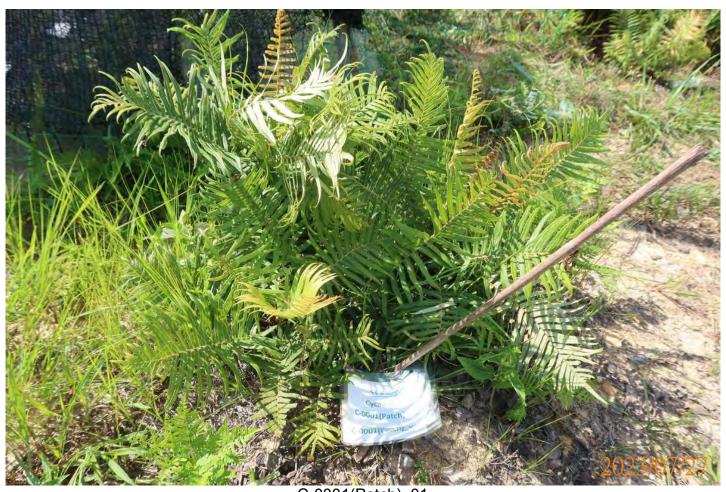

## APPENDIX H ECOLOGICAL MONITORING RESULTS

Post-transplantation monitoring records for transplanted flora species (July 2023)

### Monitoring and Maintenance Works Report

INSPECTION DATE: 27 JULY 2023 REPORT DATE: 31 JULY 2023

> PREPARED BY: Lau Siu Yeung, Andy (UKAA PR5206)

> > Version: 00

#### Template of Post-transplantation Monitoring Checklist Design and Construction of Kong Nga Po Police Training Facilities

|                  |             |                                                                                                             |                             |                                                                                                                                                                                                                                                                                                                                                                                                                                                                                                                                                                                                                                                                                                                                                                                                                                                                                                                                                                                                                                                                                                                                                                                                                                                                                                                                                                                                                                                                                                                                                                                                                                                                                                                                                                                                                                                                                                                                                                                                                                                                                                                                |                   | Audit N           | .ei. 140          |         |   |
|------------------|-------------|-------------------------------------------------------------------------------------------------------------|-----------------------------|--------------------------------------------------------------------------------------------------------------------------------------------------------------------------------------------------------------------------------------------------------------------------------------------------------------------------------------------------------------------------------------------------------------------------------------------------------------------------------------------------------------------------------------------------------------------------------------------------------------------------------------------------------------------------------------------------------------------------------------------------------------------------------------------------------------------------------------------------------------------------------------------------------------------------------------------------------------------------------------------------------------------------------------------------------------------------------------------------------------------------------------------------------------------------------------------------------------------------------------------------------------------------------------------------------------------------------------------------------------------------------------------------------------------------------------------------------------------------------------------------------------------------------------------------------------------------------------------------------------------------------------------------------------------------------------------------------------------------------------------------------------------------------------------------------------------------------------------------------------------------------------------------------------------------------------------------------------------------------------------------------------------------------------------------------------------------------------------------------------------------------|-------------------|-------------------|-------------------|---------|---|
| Contr            | act         | SS K509                                                                                                     |                             |                                                                                                                                                                                                                                                                                                                                                                                                                                                                                                                                                                                                                                                                                                                                                                                                                                                                                                                                                                                                                                                                                                                                                                                                                                                                                                                                                                                                                                                                                                                                                                                                                                                                                                                                                                                                                                                                                                                                                                                                                                                                                                                                |                   |                   |                   |         |   |
|                  |             |                                                                                                             |                             |                                                                                                                                                                                                                                                                                                                                                                                                                                                                                                                                                                                                                                                                                                                                                                                                                                                                                                                                                                                                                                                                                                                                                                                                                                                                                                                                                                                                                                                                                                                                                                                                                                                                                                                                                                                                                                                                                                                                                                                                                                                                                                                                |                   |                   |                   |         |   |
| Inspected By     |             | Lau Siu Yeung (Andy)                                                                                        | Inspection Date Time Period | 27/07/2023<br>07:00 to 12:00                                                                                                                                                                                                                                                                                                                                                                                                                                                                                                                                                                                                                                                                                                                                                                                                                                                                                                                                                                                                                                                                                                                                                                                                                                                                                                                                                                                                                                                                                                                                                                                                                                                                                                                                                                                                                                                                                                                                                                                                                                                                                                   |                   |                   | 00                |         |   |
| Part A<br>Condit |             | ather   Sunny   Fine   Overcast   Drizzle                                                                   | Rain                        |                                                                                                                                                                                                                                                                                                                                                                                                                                                                                                                                                                                                                                                                                                                                                                                                                                                                                                                                                                                                                                                                                                                                                                                                                                                                                                                                                                                                                                                                                                                                                                                                                                                                                                                                                                                                                                                                                                                                                                                                                                                                                                                                | torm              | Hazy              |                   |         |   |
| Tempe            |             | 32.2 °C                                                                                                     |                             | <b>—</b>                                                                                                                                                                                                                                                                                                                                                                                                                                                                                                                                                                                                                                                                                                                                                                                                                                                                                                                                                                                                                                                                                                                                                                                                                                                                                                                                                                                                                                                                                                                                                                                                                                                                                                                                                                                                                                                                                                                                                                                                                                                                                                                       | _                 |                   |                   |         |   |
| Humid<br>Wind    | lity        | High (RH>90%) Moderate (90%>RH>50%)  Calm Light Breeze Strong                                               | Low (F                      | RH<50%)                                                                                                                                                                                                                                                                                                                                                                                                                                                                                                                                                                                                                                                                                                                                                                                                                                                                                                                                                                                                                                                                                                                                                                                                                                                                                                                                                                                                                                                                                                                                                                                                                                                                                                                                                                                                                                                                                                                                                                                                                                                                                                                        |                   |                   |                   |         |   |
|                  |             |                                                                                                             | or not observed             | Yes                                                                                                                                                                                                                                                                                                                                                                                                                                                                                                                                                                                                                                                                                                                                                                                                                                                                                                                                                                                                                                                                                                                                                                                                                                                                                                                                                                                                                                                                                                                                                                                                                                                                                                                                                                                                                                                                                                                                                                                                                                                                                                                            | No                | Follow-up         | N/C               | Remarks | _ |
| Part B           |             | n Brainea insignis                                                                                          |                             |                                                                                                                                                                                                                                                                                                                                                                                                                                                                                                                                                                                                                                                                                                                                                                                                                                                                                                                                                                                                                                                                                                                                                                                                                                                                                                                                                                                                                                                                                                                                                                                                                                                                                                                                                                                                                                                                                                                                                                                                                                                                                                                                |                   |                   |                   |         |   |
| 1.1              |             | lants' health conditions satisfactory?                                                                      |                             | <u> </u>                                                                                                                                                                                                                                                                                                                                                                                                                                                                                                                                                                                                                                                                                                                                                                                                                                                                                                                                                                                                                                                                                                                                                                                                                                                                                                                                                                                                                                                                                                                                                                                                                                                                                                                                                                                                                                                                                                                                                                                                                                                                                                                       |                   |                   |                   |         |   |
| 1.2              | -           | planted plants on site protected carefully?                                                                 |                             |                                                                                                                                                                                                                                                                                                                                                                                                                                                                                                                                                                                                                                                                                                                                                                                                                                                                                                                                                                                                                                                                                                                                                                                                                                                                                                                                                                                                                                                                                                                                                                                                                                                                                                                                                                                                                                                                                                                                                                                                                                                                                                                                |                   |                   |                   |         | _ |
| 1.3              |             | emporary protective fence properly erected and maintained?                                                  |                             | <u>./</u>                                                                                                                                                                                                                                                                                                                                                                                                                                                                                                                                                                                                                                                                                                                                                                                                                                                                                                                                                                                                                                                                                                                                                                                                                                                                                                                                                                                                                                                                                                                                                                                                                                                                                                                                                                                                                                                                                                                                                                                                                                                                                                                      |                   |                   |                   |         |   |
| 1.4              |             | lant protection zone set 1m from the plants?                                                                |                             |                                                                                                                                                                                                                                                                                                                                                                                                                                                                                                                                                                                                                                                                                                                                                                                                                                                                                                                                                                                                                                                                                                                                                                                                                                                                                                                                                                                                                                                                                                                                                                                                                                                                                                                                                                                                                                                                                                                                                                                                                                                                                                                                |                   |                   |                   |         |   |
| 1.5              | _           | assed and planted area kept free from weeds/unwanted plants?                                                |                             |                                                                                                                                                                                                                                                                                                                                                                                                                                                                                                                                                                                                                                                                                                                                                                                                                                                                                                                                                                                                                                                                                                                                                                                                                                                                                                                                                                                                                                                                                                                                                                                                                                                                                                                                                                                                                                                                                                                                                                                                                                                                                                                                |                   |                   |                   |         |   |
| 1.6              |             | ction of the soil avoided for the plants?                                                                   |                             |                                                                                                                                                                                                                                                                                                                                                                                                                                                                                                                                                                                                                                                                                                                                                                                                                                                                                                                                                                                                                                                                                                                                                                                                                                                                                                                                                                                                                                                                                                                                                                                                                                                                                                                                                                                                                                                                                                                                                                                                                                                                                                                                |                   |                   |                   |         | _ |
| 1.7              | •           | unwanted material removed within the planting area?                                                         |                             |                                                                                                                                                                                                                                                                                                                                                                                                                                                                                                                                                                                                                                                                                                                                                                                                                                                                                                                                                                                                                                                                                                                                                                                                                                                                                                                                                                                                                                                                                                                                                                                                                                                                                                                                                                                                                                                                                                                                                                                                                                                                                                                                |                   |                   |                   |         |   |
| 1.8              |             | oment or stockpile placed outside the protection zone?                                                      |                             |                                                                                                                                                                                                                                                                                                                                                                                                                                                                                                                                                                                                                                                                                                                                                                                                                                                                                                                                                                                                                                                                                                                                                                                                                                                                                                                                                                                                                                                                                                                                                                                                                                                                                                                                                                                                                                                                                                                                                                                                                                                                                                                                | $\Box$            |                   | $\Box$            |         |   |
| 1.9              | Are soil, o | debris or construction materials deposited around and against the plant as this causes bark damage avoided? |                             | $ \Box $                                                                                                                                                                                                                                                                                                                                                                                                                                                                                                                                                                                                                                                                                                                                                                                                                                                                                                                                                                                                                                                                                                                                                                                                                                                                                                                                                                                                                                                                                                                                                                                                                                                                                                                                                                                                                                                                                                                                                                                                                                                                                                                       |                   |                   |                   |         | _ |
| 1.10             |             | gs driven into plants avoided?                                                                              |                             | $\square$                                                                                                                                                                                                                                                                                                                                                                                                                                                                                                                                                                                                                                                                                                                                                                                                                                                                                                                                                                                                                                                                                                                                                                                                                                                                                                                                                                                                                                                                                                                                                                                                                                                                                                                                                                                                                                                                                                                                                                                                                                                                                                                      |                   |                   |                   |         |   |
| 1.11             |             | lants used for anchoring or winching purposes or for the display of                                         |                             | $\triangle$                                                                                                                                                                                                                                                                                                                                                                                                                                                                                                                                                                                                                                                                                                                                                                                                                                                                                                                                                                                                                                                                                                                                                                                                                                                                                                                                                                                                                                                                                                                                                                                                                                                                                                                                                                                                                                                                                                                                                                                                                                                                                                                    |                   |                   |                   |         | _ |
| 1.12             | Are the fir | re lit below the branches and petrol, oil or caustic substances stored plants avoided?                      |                             | $\triangle$                                                                                                                                                                                                                                                                                                                                                                                                                                                                                                                                                                                                                                                                                                                                                                                                                                                                                                                                                                                                                                                                                                                                                                                                                                                                                                                                                                                                                                                                                                                                                                                                                                                                                                                                                                                                                                                                                                                                                                                                                                                                                                                    |                   |                   |                   |         |   |
| 1.13             | •           | ants kept free from pest, disease or fungal infection?                                                      |                             | $\triangleleft$                                                                                                                                                                                                                                                                                                                                                                                                                                                                                                                                                                                                                                                                                                                                                                                                                                                                                                                                                                                                                                                                                                                                                                                                                                                                                                                                                                                                                                                                                                                                                                                                                                                                                                                                                                                                                                                                                                                                                                                                                                                                                                                |                   |                   |                   |         |   |
|                  |             | enough area for growth and development of plant roots?                                                      |                             | $\overline{\triangleleft}$                                                                                                                                                                                                                                                                                                                                                                                                                                                                                                                                                                                                                                                                                                                                                                                                                                                                                                                                                                                                                                                                                                                                                                                                                                                                                                                                                                                                                                                                                                                                                                                                                                                                                                                                                                                                                                                                                                                                                                                                                                                                                                     | $\overline{\Box}$ | $\overline{\Box}$ | $\Box$            |         |   |
| 1.15a            | Is exposu   | re of plant roots avoided?                                                                                  |                             |                                                                                                                                                                                                                                                                                                                                                                                                                                                                                                                                                                                                                                                                                                                                                                                                                                                                                                                                                                                                                                                                                                                                                                                                                                                                                                                                                                                                                                                                                                                                                                                                                                                                                                                                                                                                                                                                                                                                                                                                                                                                                                                                |                   |                   | $\overline{\Box}$ |         |   |
| 1.15b            | If not, we  | re broken off or rotting of roots avoided?                                                                  |                             | $\Box$                                                                                                                                                                                                                                                                                                                                                                                                                                                                                                                                                                                                                                                                                                                                                                                                                                                                                                                                                                                                                                                                                                                                                                                                                                                                                                                                                                                                                                                                                                                                                                                                                                                                                                                                                                                                                                                                                                                                                                                                                                                                                                                         |                   |                   |                   |         |   |
|                  |             | N/A                                                                                                         | or not observed             | Yes                                                                                                                                                                                                                                                                                                                                                                                                                                                                                                                                                                                                                                                                                                                                                                                                                                                                                                                                                                                                                                                                                                                                                                                                                                                                                                                                                                                                                                                                                                                                                                                                                                                                                                                                                                                                                                                                                                                                                                                                                                                                                                                            | No                | Follow-up         | N/C               | Remarks | _ |
| 2.               |             | resses Spiranthes sinensis  lants' health conditions satisfactory?                                          |                             |                                                                                                                                                                                                                                                                                                                                                                                                                                                                                                                                                                                                                                                                                                                                                                                                                                                                                                                                                                                                                                                                                                                                                                                                                                                                                                                                                                                                                                                                                                                                                                                                                                                                                                                                                                                                                                                                                                                                                                                                                                                                                                                                |                   |                   | $\Box$            |         |   |
| 2.1              |             | planted plants on site protected carefully?                                                                 |                             |                                                                                                                                                                                                                                                                                                                                                                                                                                                                                                                                                                                                                                                                                                                                                                                                                                                                                                                                                                                                                                                                                                                                                                                                                                                                                                                                                                                                                                                                                                                                                                                                                                                                                                                                                                                                                                                                                                                                                                                                                                                                                                                                |                   |                   |                   |         | _ |
| 2.2              |             | emporary protective fence properly erected and maintained?                                                  |                             |                                                                                                                                                                                                                                                                                                                                                                                                                                                                                                                                                                                                                                                                                                                                                                                                                                                                                                                                                                                                                                                                                                                                                                                                                                                                                                                                                                                                                                                                                                                                                                                                                                                                                                                                                                                                                                                                                                                                                                                                                                                                                                                                |                   |                   |                   |         |   |
| 2.3              |             | lant protection zone set 1m from the plants?                                                                |                             |                                                                                                                                                                                                                                                                                                                                                                                                                                                                                                                                                                                                                                                                                                                                                                                                                                                                                                                                                                                                                                                                                                                                                                                                                                                                                                                                                                                                                                                                                                                                                                                                                                                                                                                                                                                                                                                                                                                                                                                                                                                                                                                                |                   |                   |                   |         |   |
| 2.4              | •           | ant protection zone set 1m from the plants?  assed and planted area kept free from weeds/unwanted plants?   |                             |                                                                                                                                                                                                                                                                                                                                                                                                                                                                                                                                                                                                                                                                                                                                                                                                                                                                                                                                                                                                                                                                                                                                                                                                                                                                                                                                                                                                                                                                                                                                                                                                                                                                                                                                                                                                                                                                                                                                                                                                                                                                                                                                |                   |                   |                   |         | _ |
| 2.6              | _           | ction of the soil avoided for the plants?                                                                   |                             | Ľ.<br>ĭ                                                                                                                                                                                                                                                                                                                                                                                                                                                                                                                                                                                                                                                                                                                                                                                                                                                                                                                                                                                                                                                                                                                                                                                                                                                                                                                                                                                                                                                                                                                                                                                                                                                                                                                                                                                                                                                                                                                                                                                                                                                                                                                        |                   |                   |                   |         | _ |
|                  | •           | unwanted material removed within the planting area?                                                         |                             | \range   \ra |                   |                   |                   | -       | _ |
|                  |             |                                                                                                             |                             |                                                                                                                                                                                                                                                                                                                                                                                                                                                                                                                                                                                                                                                                                                                                                                                                                                                                                                                                                                                                                                                                                                                                                                                                                                                                                                                                                                                                                                                                                                                                                                                                                                                                                                                                                                                                                                                                                                                                                                                                                                                                                                                                |                   |                   |                   |         |   |